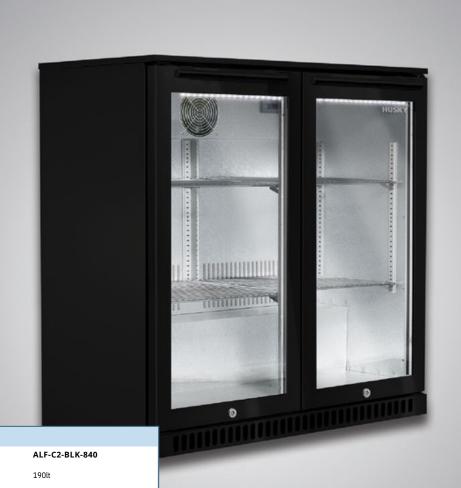

## **ALF-C2-BLK-840 Alfresco Drink Chiller** with Double Anti-Condensation Glass Door- black finish

•Self closing double-glazed door with heated•Stainless steel compressor base plate glass and frame to prevent condensation Doors after the review of the prevent condensation

- •Water resistant (IPX4 rated)
- •Designed for sheltered outdoor use
- •LED interior lighting controlled with on/off
- •Digital temperature display
- •Integral lock/s to protect stock
- •Fully adjustable chrome shelves every 11mm.
- •Auto defrost with self-evaporating drip tray
- •Adjustable feet to allow for level positioning on uneven floors

## **Specifications**

MODEL

Net Total Capacity (Litres)
PERFORMANCE Power Input/Watts Temperature Range (°C)

0 to 10

213

FFATURES

Temperature Control Electronic Shelves 4 (extra available) Feet Adjustable Left, Right Door Hinge Location Refrigerant R600a 330ml bottle loading capacity 500ml bottle loading capacity 190 150

**Dimensions** Net External HxWxD (mm) 840 x 865 x 520 Net Weight (kgs) Warranty

3 Years