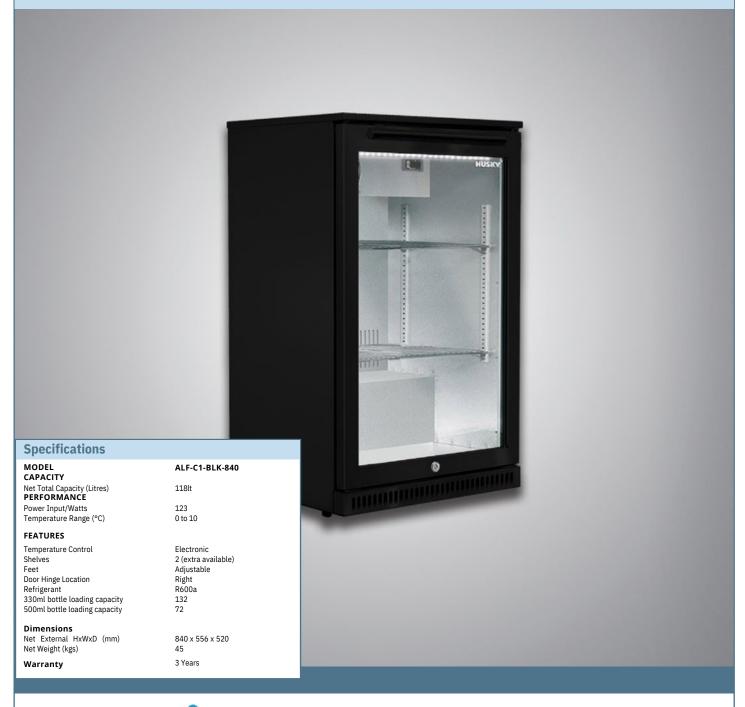

## ALF-C1-BLK-840 Alfresco Drink Chiller with Single Anti-Condensation Glass Door - black finish

•Self closing double-glazed door with heated•Stainless steel compressor base plate glass and frame to prevent condensation•Doors are steel compressor base plate

- •Water resistant (IPX4 rated)
- •Designed for sheltered outdoor use
- •LED interior lighting controlled with on/off
- •Digital temperature display
- •Integral lock/s to protect stock
- •Fully adjustable chrome shelves every 11mm.
- •Auto defrost with self-evaporating drip tray
- •Adjustable feet to allow for level positioning on uneven floors