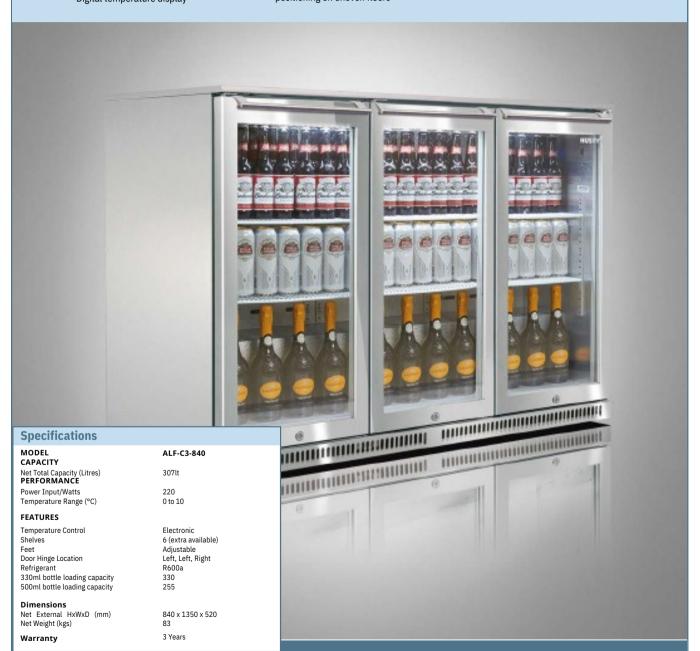

## ALF-C3-840 Alfresco Drink Chiller with Triple Anti-Condensation Glass Door - black finish

•Self closing double-glazed door with heated•Stainless steel compressor base plate

jglass and frame to prevent condensation Doors இண்டும் முதுது feam insulation

- •Integral lock/s to protect stock
- •Designed for sheltered outdoor use
- •LED interior lighting controlled with on/off
- •Digital temperature display

•Water resistant (IPX4 rated)

- •Fully adjustable chrome shelves every 11mm. •Auto defrost with self-evaporating drip tray
- •Adjustable feet to allow for level positioning on uneven floors