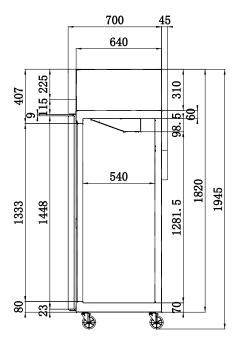

## **DUAL TEMPERATURE ALL-IN-ONE** REFRIGERATORS / FREEZERS

| INFORMATION                 | YBF9239                    |
|-----------------------------|----------------------------|
| Capacity                    | 855L                       |
| Power                       | 700W                       |
| Voltage                     | 220~240V/50Hz              |
| Working Temp                | -2°C~+8°C / -22°C~-17°C    |
| Ambient Temp                | 40°C                       |
| Dimensions(mm)              | W1200 x D745 x H1950,155kg |
| Packaging<br>Dimensions(mm) | W1240 x D774 x H2030,165kg |
|                             |                            |