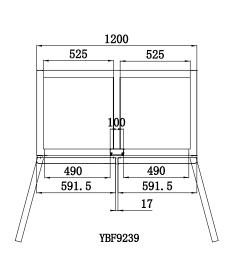

## **DUAL TEMPERATURE ALL-IN-ONE** REFRIGERATORS / FREEZERS

| INFORMATION                 | YBF9239                    |
|-----------------------------|----------------------------|
| Capacity                    | 855L                       |
| Power                       | 700W                       |
| Voltage                     | 220~240V/50Hz              |
| Working Temp                | -2°C~+8°C / -22°C~-17°C    |
| Ambient Temp                | 40°C                       |
| Dimensions(mm)              | W1200 x D745 x H1950,155kg |
| Packaging<br>Dimensions(mm) | W1240 x D774 x H2030,165kg |
|                             |                            |