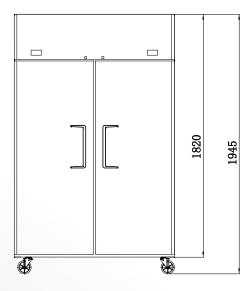

## **DUAL TEMPERATURE ALL-IN-ONE** REFRIGERATORS / FREEZERS

| INFORMATION                 | YBF9239                    |
|-----------------------------|----------------------------|
| Capacity                    | 855L                       |
| Power                       | 700W                       |
| Voltage                     | 220~240V/50Hz              |
| Working Temp                | -2°C~+8°C / -22°C~-17°C    |
| Ambient Temp                | 40°C                       |
| Dimensions(mm)              | W1200 x D745 x H1950,155kg |
| Packaging<br>Dimensions(mm) | W1240 x D774 x H2030,165kg |
|                             |                            |