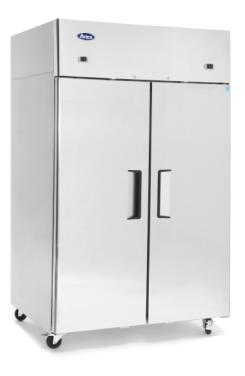

## **DUAL TEMPERATURE ALL-IN-ONE** REFRIGERATORS / FREEZERS

Top Mounted Double Door Refrigerator / Freezer

YBF9239

## FEATURES

- Dual-temperature all-in-one fridge and freezer
- 2 door unit only 1200mm wide
- 855 LT Capacity
- Top mounted unit
- Stainless steel exterior and interior
- 2 x Heavy Duty Embraco compressors R404 GAS (Freezer) and R134 GAS (Fridge)
- 40 degree working ambient temperature
- 2 x Carel digital controller for independent control of fridge and freezer
- Self-closing doors
- White PVC heavy duty shelving
- Heavy duty castors for easy mobility
- Recessed door handles standard
- Safety door lock
- Magnetic door gaskets
- Designed to work in the busiest kitchens
- Tailor-made to handle the Australian climate
- Interior Light