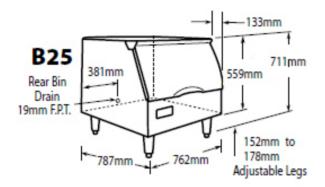

#### **Dimensions**

## **Specifications**

| Bin Model<br>No. | Ice Storage<br>(kg) | Approx. Shipping<br>Weight |
|------------------|---------------------|----------------------------|
| B25              | 110                 | 45                         |
| B40              | 156                 | 63                         |
| B42              | 160                 | 63                         |
| B55              | 232                 | 79                         |
| B110             | 388                 | 89                         |