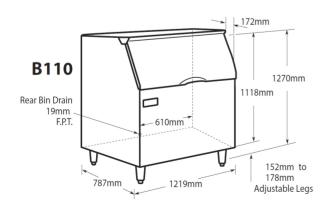

## **Specifications**

| Bin Model<br>No. | Ice Storage<br>(kg) | Approx. Shipping<br>Weight |
|------------------|---------------------|----------------------------|
| B25              | 110                 | 45                         |
| B40              | 156                 | 63                         |
| B42              | 160                 | 63                         |
| B55              | 232                 | 79                         |
| B110             | 388                 | 89                         |

#### **Dimensions**