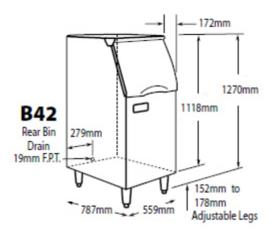

## **Specifications**

| Bin Model<br>No. | Ice Storage<br>(kg) | Approx. Shipping<br>Weight |
|------------------|---------------------|----------------------------|
| B25              | 110                 | 45                         |
| B40              | 156                 | 63                         |
| B42              | 160                 | 63                         |
| B55              | 232                 | 79                         |
| B110             | 388                 | 89                         |

#### **Dimensions**