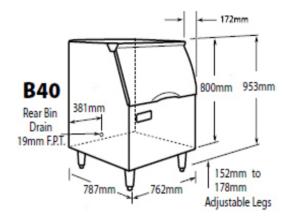

#### **Dimensions**

## **Specifications**

| Bin Model<br>No. | Ice Storage<br>(kg) | Approx. Shipping<br>Weight |
|------------------|---------------------|----------------------------|
| B25              | 110                 | 45                         |
| B40              | 156                 | 63                         |
| B42              | 160                 | 63                         |
| B55              | 232                 | 79                         |
| B110             | 388                 | 89                         |