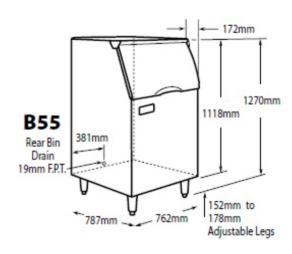

## **Specifications**

| Bin Model<br>No. | Ice Storage<br>(kg) | Approx. Shipping<br>Weight |
|------------------|---------------------|----------------------------|
| B25              | 110                 | 45                         |
| B40              | 156                 | 63                         |
| B42              | 160                 | 63                         |
| B55              | 232                 | 79                         |
| B110             | 388                 | 89                         |

#### **Dimensions**