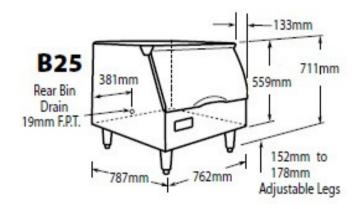

## B25 Storage Bin

## **Features**

- Capacity: 110kg
- Ultra-low profile 711mm to 1270mm.
- Multiple bin tops provide an easy solution for
- mounting ice makers on different sized bins.
- Polyethylene bin liner is insulated with foam for
- maximum ice preservation 38mm to 76mm.
- Perfect-fit seal for improved ice preservation.
- Rugged, fingerprint-proof door.
- Built-in ice scoop holders on certain models.
- Sturdy leg design 152mm adjustable NSF approved
- legs -standard.
- Durable stainless finish.
- Corrosion-proof bin liner.

## **Specifications**

| Bin Model | Ice Storage | Approx. Shipping |
|-----------|-------------|------------------|
| No.       | (kg)        | Weight           |
| B25       | 110         | 45               |