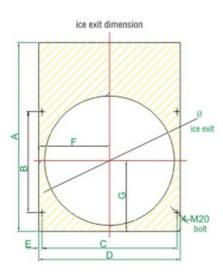

## ICE OUTLET DIMENSIONS

Ν

| Model | A       | В        | С                  | D       | E     | F      | G      | Ice Outlet<br>Internal<br>Dia. |
|-------|---------|----------|--------------------|---------|-------|--------|--------|--------------------------------|
| FF5E  | 1850 mm | 1050±1mm | 1000 <u>+</u> 1 mm | 1150 mm | 50 mm | 575 mm | 875 mm | ø 900                          |