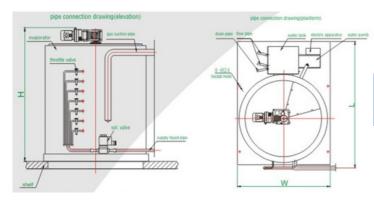

## DIMENSIONS WITHOUT PACKING

| Model | Ice Machine<br>Model Dimensions<br>W |         | Ice Machine<br>Dimensions<br>H |  |  |
|-------|--------------------------------------|---------|--------------------------------|--|--|
| FF5E  | 1850 mm                              | 1150 mm | 1250 mm                        |  |  |

## ICE OUTLET DIMENSIONS

Ν

| Model | A       | В        | С                  | D       | E     | F      | G      | Ice Outlet<br>Internal<br>Dia. |
|-------|---------|----------|--------------------|---------|-------|--------|--------|--------------------------------|
| FF5E  | 1850 mm | 1050±1mm | 1000 <u>+</u> 1 mm | 1150 mm | 50 mm | 575 mm | 875 mm | ø 900                          |