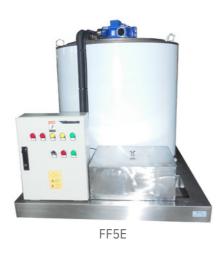

**FF5E Series** Freon Flake Ice Making Systems

The FFE Series comes complete with control system, water pump, and gear motor assembly. This offers a choice for the Customer to use their preferred refrigeration equipment.

Warranty: 3 years parts and labour, 5 years on evaporator assembly.

## DIMENSIONS WITHOUT PACKING

| Model | Ice Machine<br>Model Dimensions<br>W |         | Ice Machine<br>Dimensions<br>H |  |  |
|-------|--------------------------------------|---------|--------------------------------|--|--|
| FF5E  | 1850 mm                              | 1150 mm | 1250 mm                        |  |  |