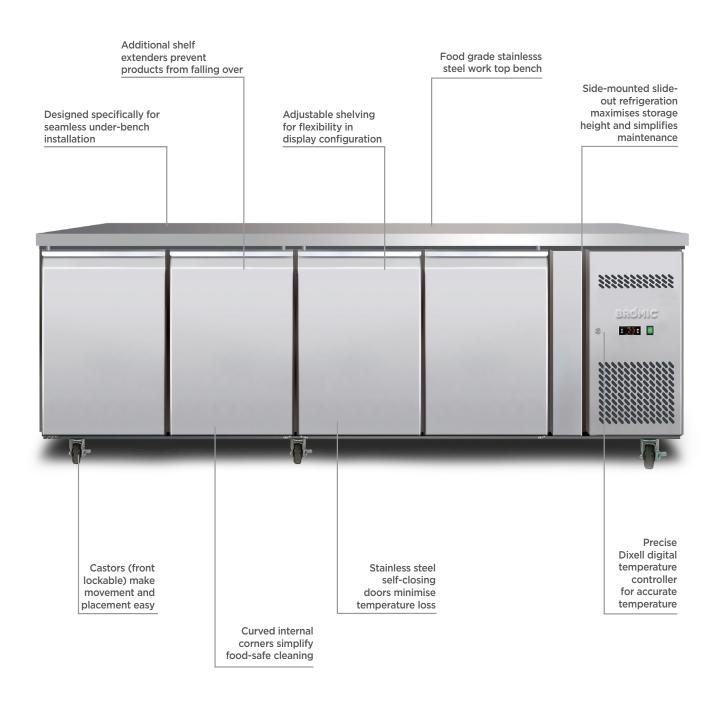

## **Underbench Storage Fridge 553L LED**

Bar Fridges & Freezers

| SPECIFICATIONS                                             |                                 |                                                                   |                                              | DIMENS         | DIMENSIONS    |  |
|------------------------------------------------------------|---------------------------------|-------------------------------------------------------------------|----------------------------------------------|----------------|---------------|--|
| Model Number<br>Part Number                                | UBC2230SD-NR<br>3735209-NR      | Colour<br>Internal Light                                          | Stainless Steel<br>No                        | External       | External (mm) |  |
| Volume<br>Unit Weight                                      | 553L<br>173kg                   | No. of Doors<br>Door Type                                         | 1<br>Solid                                   | Width<br>Depth | 2230<br>700   |  |
| Packaged Weight Adjustable Temp. Range                     | 178kg<br>+1°C to +5°C           | Door Style<br>Door Lock                                           | Hinged<br>No                                 | Height         | 850           |  |
| Max. Ambient Temp. Climate Class                           | 38°C<br>4M1                     | Self-Closing Door<br>Door Swing Dimension                         | Yes<br>371mm                                 | Internal (     | Internal (mm) |  |
| Energy Consumption GEMS Star Rating Refrigeration Capacity | 3.768kWh/24h<br>4 stars<br>345W | Total Depth of Door Open<br>No. of Shelves Incl. Base<br>Per Door | 1071mm<br>3                                  | Width<br>Depth | 1772<br>530   |  |
| Refrigerant Rated Current                                  | R290<br>2.7A                    | Shelf Type Shelves Dimensions                                     | Adjustable<br>333(w) x 530(d) mm             | Height         | 589           |  |
| Electrical Voltage Frequency                               | 220-240V<br>50Hz                | Temp. Controller Castors                                          | Digital Yes                                  | Package        | Packaged (mm) |  |
| Power Supply Power Plug                                    | Single Phase 1 x 10A            | Warranty                                                          | 2 Years, Parts & Labour<br>Bromic Extra Care | Width<br>Depth | 2260<br>740   |  |
| Plug Location                                              | Bottom Right                    |                                                                   |                                              | Height         | 910           |  |