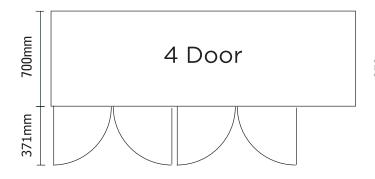

## **Underbench Storage Fridge 553L LED**

Bar Fridges & Freezers

| SPECIFICATIONS                                             |                                 |                                                                   |                                              | DIMENS         | DIMENSIONS    |  |
|------------------------------------------------------------|---------------------------------|-------------------------------------------------------------------|----------------------------------------------|----------------|---------------|--|
| Model Number<br>Part Number                                | UBC2230SD-NR<br>3735209-NR      | Colour<br>Internal Light                                          | Stainless Steel<br>No                        | External       | External (mm) |  |
| Volume<br>Unit Weight                                      | 553L<br>173kg                   | No. of Doors<br>Door Type                                         | 1<br>Solid                                   | Width<br>Depth | 2230<br>700   |  |
| Packaged Weight Adjustable Temp. Range                     | 178kg<br>+1°C to +5°C           | Door Style<br>Door Lock                                           | Hinged<br>No                                 | Height         | 850           |  |
| Max. Ambient Temp. Climate Class                           | 38°C<br>4M1                     | Self-Closing Door<br>Door Swing Dimension                         | Yes<br>371mm                                 | Internal (     | Internal (mm) |  |
| Energy Consumption GEMS Star Rating Refrigeration Capacity | 3.768kWh/24h<br>4 stars<br>345W | Total Depth of Door Open<br>No. of Shelves Incl. Base<br>Per Door | 1071mm<br>3                                  | Width<br>Depth | 1772<br>530   |  |
| Refrigerant Rated Current                                  | R290<br>2.7A                    | Shelf Type Shelves Dimensions                                     | Adjustable<br>333(w) x 530(d) mm             | Height         | 589           |  |
| Electrical Voltage Frequency                               | 220-240V<br>50Hz                | Temp. Controller Castors                                          | Digital Yes                                  | Package        | Packaged (mm) |  |
| Power Supply Power Plug                                    | Single Phase 1 x 10A            | Warranty                                                          | 2 Years, Parts & Labour<br>Bromic Extra Care | Width<br>Depth | 2260<br>740   |  |
| Plug Location                                              | Bottom Right                    |                                                                   |                                              | Height         | 910           |  |