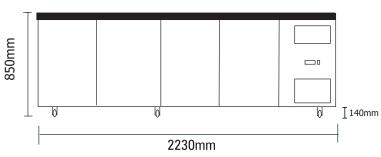

## **Underbench Storage Fridge 553L LED**

Bar Fridges & Freezers

| SPECIFICATIONS                                             |                                 |                                                                   |                                              | DIMENS         | DIMENSIONS    |  |
|------------------------------------------------------------|---------------------------------|-------------------------------------------------------------------|----------------------------------------------|----------------|---------------|--|
| Model Number<br>Part Number                                | UBC2230SD-NR<br>3735209-NR      | Colour<br>Internal Light                                          | Stainless Steel<br>No                        | External       | External (mm) |  |
| Volume<br>Unit Weight                                      | 553L<br>173kg                   | No. of Doors<br>Door Type                                         | 1<br>Solid                                   | Width<br>Depth | 2230<br>700   |  |
| Packaged Weight Adjustable Temp. Range                     | 178kg<br>+1°C to +5°C           | Door Style<br>Door Lock                                           | Hinged<br>No                                 | Height         | 850           |  |
| Max. Ambient Temp. Climate Class                           | 38°C<br>4M1                     | Self-Closing Door<br>Door Swing Dimension                         | Yes<br>371mm                                 | Internal (     | Internal (mm) |  |
| Energy Consumption GEMS Star Rating Refrigeration Capacity | 3.768kWh/24h<br>4 stars<br>345W | Total Depth of Door Open<br>No. of Shelves Incl. Base<br>Per Door | 1071mm<br>3                                  | Width<br>Depth | 1772<br>530   |  |
| Refrigerant Rated Current                                  | R290<br>2.7A                    | Shelf Type Shelves Dimensions                                     | Adjustable<br>333(w) x 530(d) mm             | Height         | 589           |  |
| Electrical Voltage Frequency                               | 220-240V<br>50Hz                | Temp. Controller Castors                                          | Digital Yes                                  | Package        | Packaged (mm) |  |
| Power Supply Power Plug                                    | Single Phase 1 x 10A            | Warranty                                                          | 2 Years, Parts & Labour<br>Bromic Extra Care | Width<br>Depth | 2260<br>740   |  |
| Plug Location                                              | Bottom Right                    |                                                                   |                                              | Height         | 910           |  |