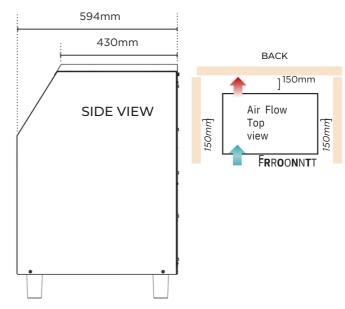

<sup>\*</sup> External height excludes feet

<sup>\*</sup> Production is based on kg/24hr at 10°C air & 10°C water

External (mm)

920

594

778