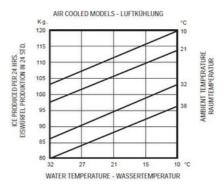

<sup>\*</sup> External height excludes feet

<sup>\*</sup> Production is based on kg/24hr at 10°C air & 10°C water

External (mm)

920

594

778