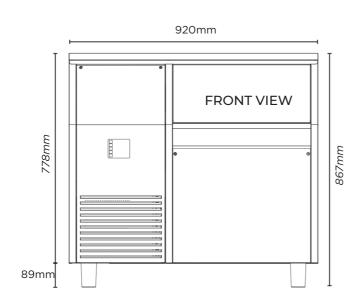

<sup>\*</sup> External height excludes feet

<sup>\*</sup> Production is based on kg/24hr at 10°C air & 10°C water

External (mm)

920

594

778