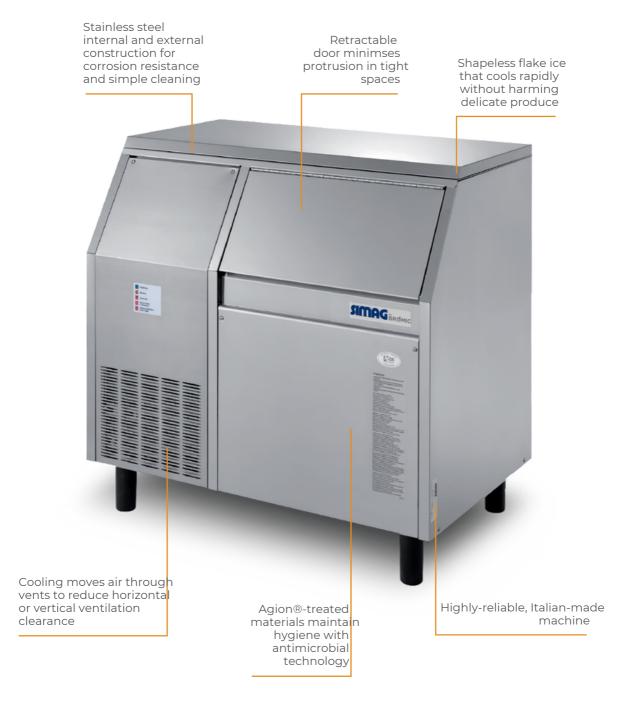

## IM0120FSCW | Self-Contained 120kg Flake Ice Machine

Ice Machines

## IM0120FSCW

SELF-CONTAINED 120KG FLAKE ICE MACHINE

тм