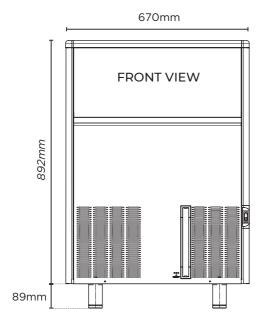

\* External height excludes feet

|        | External<br>(mm) |
|--------|------------------|
| Width  | 670              |
| Depth  | 595              |
| Height | 892              |
|        |                  |