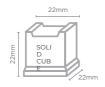

Ice Dimensions

SPECIFICATIONS

| Model                    | IM0065SSC |
|--------------------------|-----------|
| Part Number              | 3935148   |
| .egs (mm)                | 89        |
| Maximum Daily Production | 59kg      |

\* External height excludes feet

|        | External<br>(mm) |
|--------|------------------|
| Width  | 670              |
| Depth  | 595              |
| Height | 892              |
|        |                  |