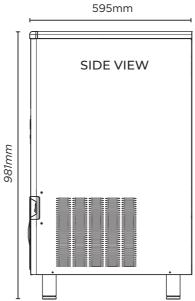

\* External height excludes feet

|        | External<br>(mm) |
|--------|------------------|
| Width  | 670              |
| Depth  | 595              |
| Height | 892              |
|        |                  |