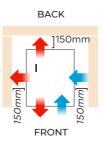

## IM0065SSC | Self-Contained 59kg Solid Cube Ice Machine

Ice Machines

IM0065SSC

SELF-CONTAINED 59KG SOLID CUBE ICE MACHINE



## IM0065SSC | Self-Contained 59kg Solid Cube Ice Machine

Ice Machines







AIR COOLED MODELS - LUFTKÜHLUNG 57 ICE PRODUCED PER 24 HRS. EISWURFEL PRODUKTION IN 24 STD. 54 53 50

WATER TEMPERATURE - WASSERTEMPERATUR

Ice Dimensions



SPECIFICATIONS



| Model                    | IM0065SSC |
|--------------------------|-----------|
| Part Number              | 3935148   |
| .egs (mm)                | 89        |
| Maximum Daily Production | 59kg      |

| Part Number               | 3935148                  |
|---------------------------|--------------------------|
| Legs (mm)                 | 89                       |
| Maximum Daily Production  | 59kg                     |
| Storage Bin Capacity      | 33kg                     |
| Power Input               | 650W                     |
| Energy Consumption        | 13Kwh / 24hrs            |
| Water Consumpti