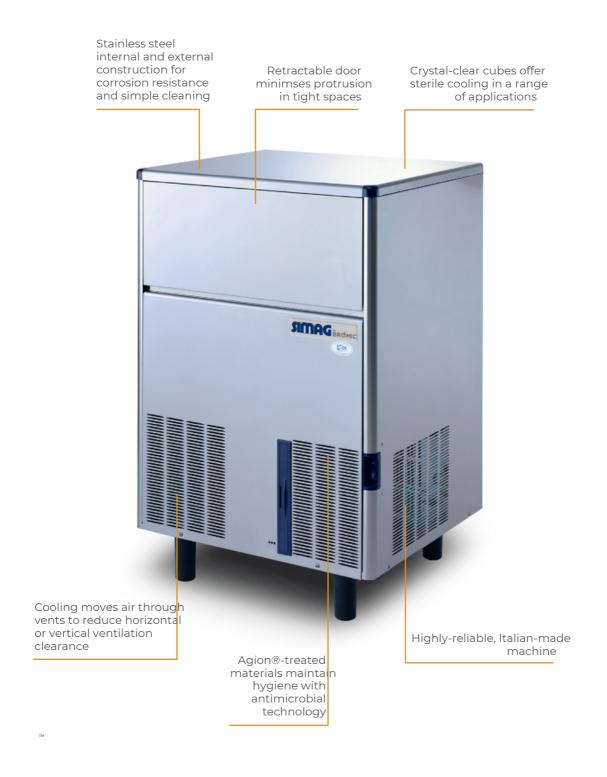

## IM0065SSC | Self-Contained 59kg Solid Cube Ice Machine

Ice Machines

IM0065SSC

SELF-CONTAINED 59KG SOLID CUBE ICE MACHINE

## IM0065SSC | Self-Contained 59kg Solid Cube Ice Machine

Ice Machines

AIR COOLED MODELS - LUFTKÜHLUNG 57 ICE PRODUCED PER 24 HRS. EISWURFEL PRODUKTION IN 24 STD. 54 53 50

WATER TEMPERATURE - WASSERTEMPERATUR