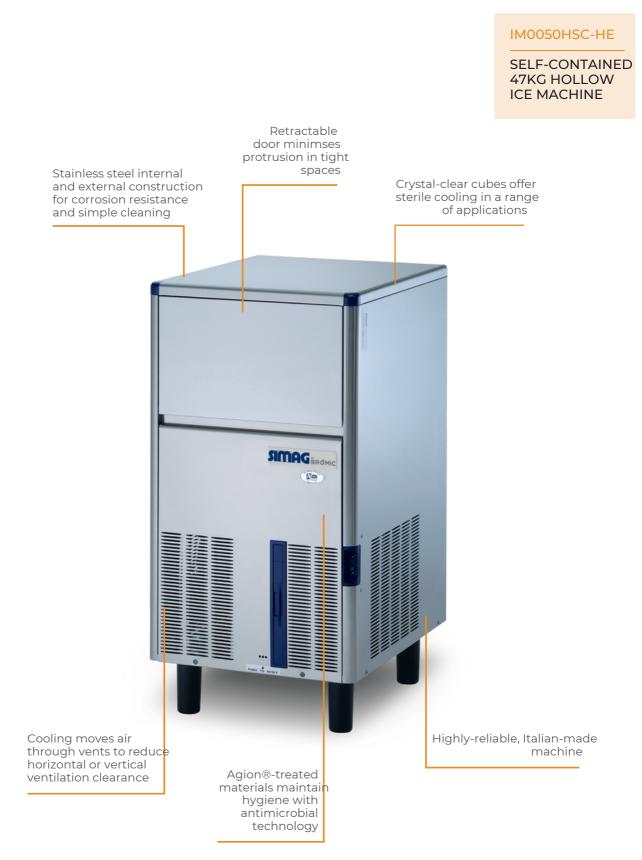

## IM0050HSC-HE | Self-Contained 47kg Hollow Ice Machine

Ice Machines



## IM0050HSC-HE | Self-Contained 47kg Hollow Ice Machine

Ice Machines





| 47<br>46<br>45 |          |    | -   | +  | 21  |
|----------------|----------|----|-----|----|-----|
|                |          |    | -   | 11 | 4   |
| 2 42           |          |    | - / | 4  | - 9 |
| NOUX 40        | _        |    | 11  | 4  |     |
| 00 39<br>38    |          |    | //  |    | 238 |
| Ha 37          | _        | 11 | 1   | 11 |     |
| 04633<br>34    |          | // |     | 4  | - 2 |
| \$ 33          | 11       | 1  | 11  | -  | _   |
| 31 32<br>31 31 | $\vdash$ |    | //  |    |     |
| GH 30          |          | 11 | 1   | -  |     |
| 28             | - ,      | // | _   | -  |     |
| 8 26           | 11       | 1  |     |    | _   |
| 25             | 1        |    |     | -  |