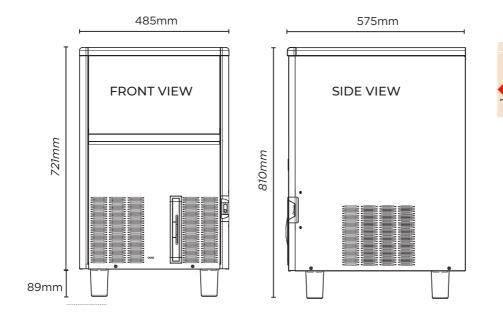

AIR COOLED MODELS . LUETKOHLUNG

Vidth 485 Depth 575 Height 721

Ice Dimensions

35mm

Hollow Ice

|      | 5511111 |
|------|---------|
| 36mm | HOLLOW  |
| 36mm |         |

**SPECIFICATIONS** 

| Model                     | IM0050HSC-HE             |  |
|---------------------------|--------------------------|--|
| Part Number               | 3935361                  |  |
| Legs (mm)                 | 89                       |  |
| Maximum Daily Production  | 47kg                     |  |
| Storage Bin Capacity      | 17kg                     |  |
| Power Input               | 430W                     |  |
| Energy Consumption        | 7.5Kwh/24h               |  |
| Water Consumption         | 3.1L/h                   |  |
| Net Weight                | 45kg                     |  |
| Packaged Dimensions       | 550 x 640 x 840 mm       |  |
| Refrigerant               | R134a                    |  |
| Plug Supplied             | Yes, 1 x 10A             |  |
| Self-Contained Machine    | Yes                      |  |
| Storage Bin Compatibility | N/A                      |  |
| Maximum Ambient Temp.     | 40°C                     |  |
| Type of Ice Produced      | Hollow                   |  |
| Weight of Ice             | 2lg                      |  |
| Colour                    | Stainless Steel          |  |
| Warranty                  | 3 Years Parts, 1 Year    |  |
| Warranty Service          | Labour Bromic Extra Care |  |

\* External height excludes feet

\* Production is based on kg/24hr at 10°C air & 10°C water