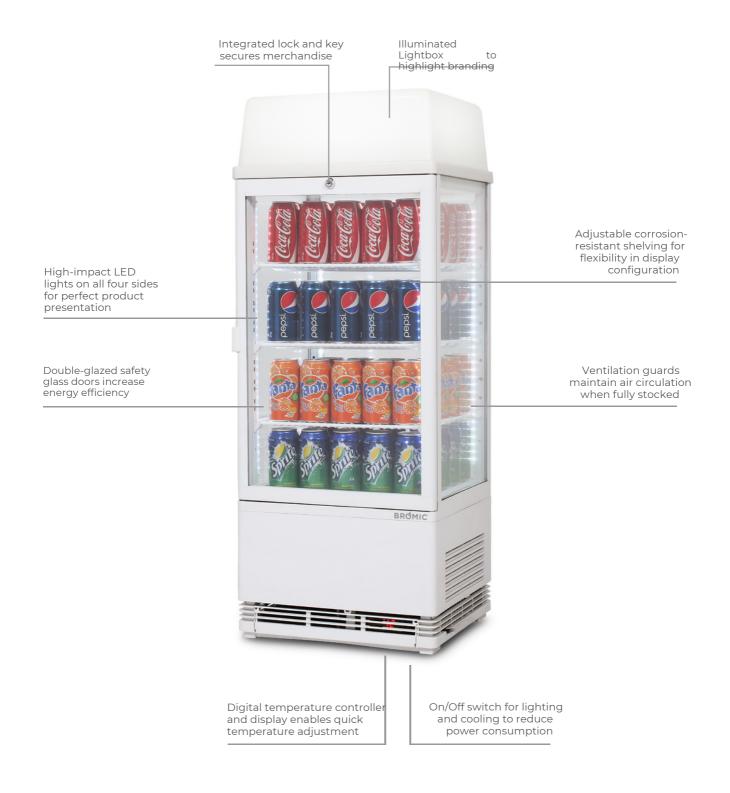

#### SPECIFICATIONS

Plug Location

**Right Side** 

| DIME | NSION         | <b>C</b> |
|------|---------------|----------|
|      | <b>NOTOIN</b> | С.       |
|      |               |          |

| Part Number         | 3735131-NR       | Display Light Box         | Yes                     |        | External |
|---------------------|------------------|---------------------------|-------------------------|--------|----------|
| Capacity            | 78L              | Internal Light            | LED                     |        | (mm)     |
| Gross Weight        | 37kg             | Door Type                 | Safety glass door       | Width  | 425      |
| Temperature Range   | 8                | Door Swing Dimension      | 425mm                   | Depth  | 381      |
| Max. Ambient        | +2 to +8°C       | Total Depth of Door Open  | 811mm                   | Height | 1067     |
| Temp. Climate       | 32°C             | Door Shape                | Flat                    |        |          |
| Class               | 3                | Self-Closing Door         | No                      |        | Internal |
| Energy              | 2.248kWh/h       | Door Lock                 | Yes                     |        | (mm)     |
| Consumption GEMS    | 9                | No. of Doors              | 1                       | Width  | 369      |
| Star Rating Current | 1.2A             | Temp. Controller          | Digital                 | Depth  | 309      |
| Packaged            | 475 x 432 x 1145 | Castors                   | No                      | Height | 591      |
| Dimensions          |                  | No. of Shelves Incl. Base | 4                       |        |          |
| Refrigerant         | mm R600a         | Per Door                  |                         |        |          |
| Charge              | 40g              | Shelves Dimensions        | 325(w) x 357(d) mm      |        |          |
| Plug Supplied       | Yes, 1 x 10A     | Colour                    | White                   |        |          |
| Plug Location       | Pight Sido       | Warranty                  | 2 Years, Parts & Labour |        |          |