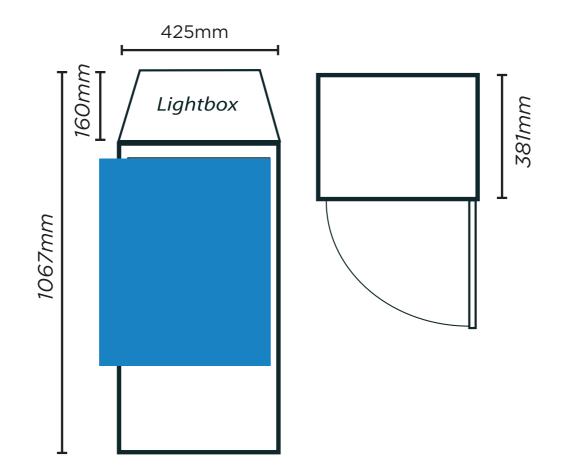

#### SPECIFICATIONS

Plug Location

**Right Side** 

| DIME | NSION         | <b>C</b> |
|------|---------------|----------|
|      | <b>NOTOIN</b> | С.       |
|      |               |          |

| Part Number         | 3735131-NR       | Display Light Box         | Yes                     |        | External |
|---------------------|------------------|---------------------------|-------------------------|--------|----------|
| Capacity            | 78L              | Internal Light            | LED                     |        | (mm)     |
| Gross Weight        | 37kg             | Door Type                 | Safety glass door       | Width  | 425      |
| Temperature Range   | 8                | Door Swing Dimension      | 425mm                   | Depth  | 381      |
| Max. Ambient        | +2 to +8°C       | Total Depth of Door Open  | 811mm                   | Height | 1067     |
| Temp. Climate       | 32°C             | Door Shape                | Flat                    |        |          |
| Class               | 3                | Self-Closing Door         | No                      |        | Internal |
| Energy              | 2.248kWh/h       | Door Lock                 | Yes                     |        | (mm)     |
| Consumption GEMS    | 9                | No. of Doors              | 1                       | Width  | 369      |
| Star Rating Current | 1.2A             | Temp. Controller          | Digital                 | Depth  | 309      |
| Packaged            | 475 x 432 x 1145 | Castors                   | No                      | Height | 591      |
| Dimensions          |                  | No. of Shelves Incl. Base | 4                       |        |          |
| Refrigerant         | mm R600a         | Per Door                  |                         |        |          |
| Charge              | 40g              | Shelves Dimensions        | 325(w) x 357(d) mm      |        |          |
| Plug Supplied       | Yes, 1 x 10A     | Colour                    | White                   |        |          |
| Plug Location       | Pight Sido       | Warranty                  | 2 Years, Parts & Labour |        |          |