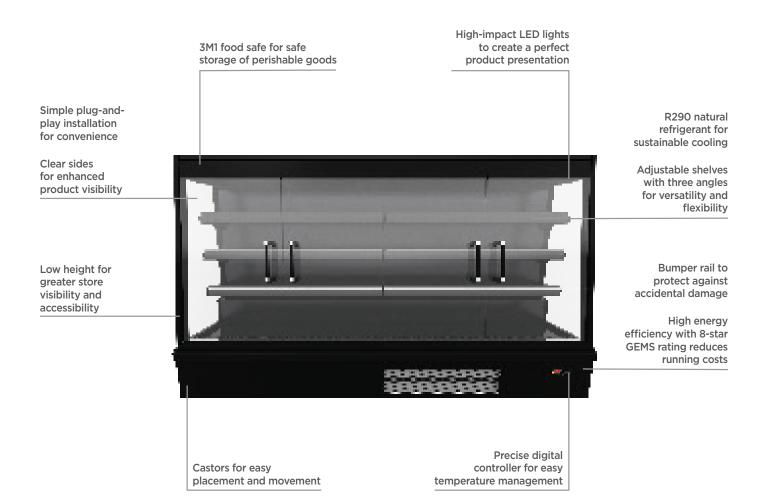

## Semi Vertical Display Fridge 2500mm - 4 Doors - Hinged

Multideck Display Fridges

| SPECIFICATIONS         |                    |                              |                                                          | DIMENSIONS |          |
|------------------------|--------------------|------------------------------|----------------------------------------------------------|------------|----------|
| Model Number           | SVM2500HD-NR       | Plug Location                | Rear                                                     |            | External |
| Part Number            | 3335642-NR         | Cord Length                  | 2m                                                       |            | (mm)     |
| Volume                 | 885L               | Colour                       | Black                                                    | Width      | 2584     |
| Unit Weight            | 290kg              | Internal Light               | LED                                                      | Depth      | 825      |
| Packaged Weight        | 315kg              | Colour Temperature           | 4000K                                                    | Height     | 1500     |
| Total Display Area     | 3.49m <sup>2</sup> | No. of Doors                 | 4                                                        |            |          |
| Adjustable Temp. Range | -1°C to +10°C      | Door Type                    | Glass                                                    |            | Internal |
| Max. Ambient Temp.     | 25°C               | Door Style                   | Hinged                                                   |            | (mm)     |
| Climate Class          | 3M1                | Door Lock                    | No                                                       | Width      | 2500     |
| Energy Consumption     | 6.9kWh/24h         | Self-Closing Door            | Yes                                                      | Depth      | 260      |
| GEMS Star Rating       | 8 stars            | Door Swing Dimensions        | 625mm                                                    | Height     | 1200     |
| Refrigeration Capacity | 842W               | Total Depth of Door Open     | 1415mm                                                   |            |          |
| Refrigerant            | R290               | Number of Shelves incl. base | 4                                                        |            | Packaged |
| Air Circulation        | Fan Forced         | Shelf Type                   | Adjustable                                               |            | (mm)     |
| Rated Current          | 3.66A              | Shelves Dimensions           | 250(d), 300(d), 350(d) mm                                | Width      | 2650     |
| Electrical Voltage     | 220-240V           | Temp. Controller             | Digital                                                  | Depth      | 865      |
| Frequency              | 50Hz               | Air Curtain                  | Yes                                                      | Height     | 1950     |
| Power Supply           | Single Phase       | Castors                      | Yes                                                      |            |          |
| Plug Supplied          | 1 X 10A            | Warranty                     | 2 Years Bromic Extra Care Warranty -<br>Labour and Parts |            |          |