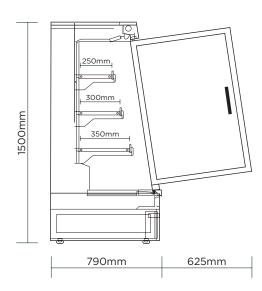

## Semi Vertical Display Fridge 2500mm - 4 Doors - Hinged

Multideck Display Fridges

| SPECIFICATIONS         |                    |                              |                                                          | DIMENSIONS |          |
|------------------------|--------------------|------------------------------|----------------------------------------------------------|------------|----------|
| Model Number           | SVM2500HD-NR       | Plug Location                | Rear                                                     |            | External |
| Part Number            | 3335642-NR         | Cord Length                  | 2m                                                       |            | (mm)     |
| Volume                 | 885L               | Colour                       | Black                                                    | Width      | 2584     |
| Unit Weight            | 290kg              | Internal Light               | LED                                                      | Depth      | 825      |
| Packaged Weight        | 315kg              | Colour Temperature           | 4000K                                                    | Height     | 1500     |
| Total Display Area     | 3.49m <sup>2</sup> | No. of Doors                 | 4                                                        |            |          |
| Adjustable Temp. Range | -1°C to +10°C      | Door Type                    | Glass                                                    |            | Internal |
| Max. Ambient Temp.     | 25°C               | Door Style                   | Hinged                                                   |            | (mm)     |
| Climate Class          | 3M1                | Door Lock                    | No                                                       | Width      | 2500     |
| Energy Consumption     | 6.9kWh/24h         | Self-Closing Door            | Yes                                                      | Depth      | 260      |
| GEMS Star Rating       | 8 stars            | Door Swing Dimensions        | 625mm                                                    | Height     | 1200     |
| Refrigeration Capacity | 842W               | Total Depth of Door Open     | 1415mm                                                   |            |          |
| Refrigerant            | R290               | Number of Shelves incl. base | 4                                                        |            | Packaged |
| Air Circulation        | Fan Forced         | Shelf Type                   | Adjustable                                               |            | (mm)     |
| Rated Current          | 3.66A              | Shelves Dimensions           | 250(d), 300(d), 350(d) mm                                | Width      | 2650     |
| Electrical Voltage     | 220-240V           | Temp. Controller             | Digital                                                  | Depth      | 865      |
| Frequency              | 50Hz               | Air Curtain                  | Yes                                                      | Height     | 1950     |
| Power Supply           | Single Phase       | Castors                      | Yes                                                      |            |          |
| Plug Supplied          | 1 X 10A            | Warranty                     | 2 Years Bromic Extra Care Warranty -<br>Labour and Parts |            |          |