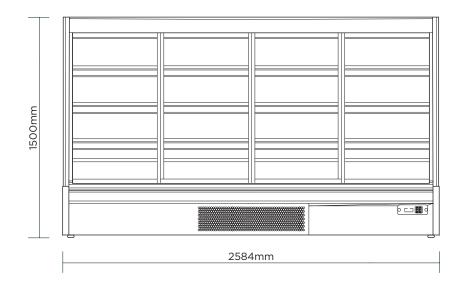

## Semi Vertical Display Fridge 2500mm - 4 Doors - Hinged

Multideck Display Fridges

| SPECIFICATIONS         |                    |                              |                                                          | DIMENSIONS |          |
|------------------------|--------------------|------------------------------|----------------------------------------------------------|------------|----------|
| Model Number           | SVM2500HD-NR       | Plug Location                | Rear                                                     |            | External |
| Part Number            | 3335642-NR         | Cord Length                  | 2m                                                       |            | (mm)     |
| Volume                 | 885L               | Colour                       | Black                                                    | Width      | 2584     |
| Unit Weight            | 290kg              | Internal Light               | LED                                                      | Depth      | 825      |
| Packaged Weight        | 315kg              | Colour Temperature           | 4000K                                                    | Height     | 1500     |
| Total Display Area     | 3.49m <sup>2</sup> | No. of Doors                 | 4                                                        |            |          |
| Adjustable Temp. Range | -1°C to +10°C      | Door Type                    | Glass                                                    |            | Internal |
| Max. Ambient Temp.     | 25°C               | Door Style                   | Hinged                                                   |            | (mm)     |
| Climate Class          | 3M1                | Door Lock                    | No                                                       | Width      | 2500     |
| Energy Consumption     | 6.9kWh/24h         | Self-Closing Door            | Yes                                                      | Depth      | 260      |
| GEMS Star Rating       | 8 stars            | Door Swing Dimensions        | 625mm                                                    | Height     | 1200     |
| Refrigeration Capacity | 842W               | Total Depth of Door Open     | 1415mm                                                   |            |          |
| Refrigerant            | R290               | Number of Shelves incl. base | 4                                                        |            | Packaged |
| Air Circulation        | Fan Forced         | Shelf Type                   | Adjustable                                               |            | (mm)     |
| Rated Current          | 3.66A              | Shelves Dimensions           | 250(d), 300(d), 350(d) mm                                | Width      | 2650     |
| Electrical Voltage     | 220-240V           | Temp. Controller             | Digital                                                  | Depth      | 865      |
| Frequency              | 50Hz               | Air Curtain                  | Yes                                                      | Height     | 1950     |
| Power Supply           | Single Phase       | Castors                      | Yes                                                      |            |          |
| Plug Supplied          | 1 X 10A            | Warranty                     | 2 Years Bromic Extra Care Warranty -<br>Labour and Parts |            |          |