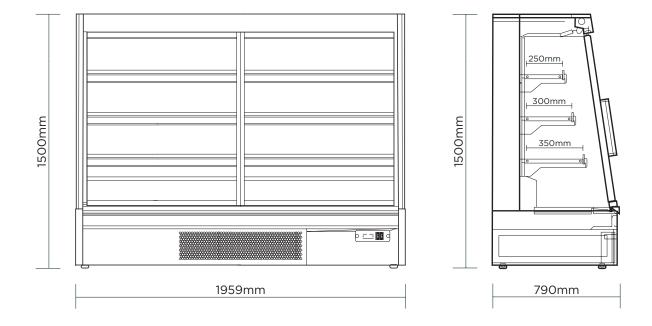

### DIMENSIONS

| Rear                                                     |        | External<br>(mm) |
|----------------------------------------------------------|--------|------------------|
| 2m                                                       |        |                  |
| Black                                                    | Width  | 1959             |
| LED                                                      | Depth  | 825              |
| 4000K                                                    | Height | 1500             |
| 2                                                        |        |                  |
| Glass                                                    |        | Internal<br>(mm) |
| Sliding                                                  |        |                  |
| No                                                       | Width  | 1875             |
| No                                                       | Depth  | 260              |
| 4                                                        | Height | 1200             |
| Adjustable                                               |        |                  |
| 250(d), 300(d), 350(d) mm                                |        | Packaged<br>(mm) |
| Digital                                                  |        |                  |
| Yes                                                      | Width  | 2000             |
| Yes                                                      | Depth  | 865              |
| 2 Years Bromic Extra Care Warranty -<br>Labour and Parts | Height | 1950             |