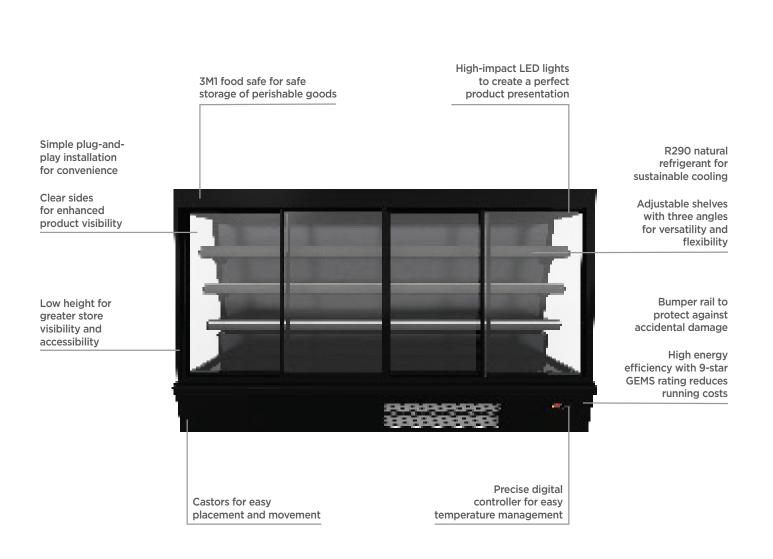

#### SVM1875SD-NR 3335646-NR 664L 240kg 265kg 2.69m<sup>2</sup> -1°C to +10°C 25°C 3M1 4.6kWh/24h 9 stars 829W R290 Fan Forced 3.60A 220-240V 50Hz Single Phase 1 X 10A

| Plug Location                |
|------------------------------|
| Cord Length                  |
| Colour                       |
| Internal Light               |
| Colour Temperature           |
| No. of Doors                 |
| Door Type                    |
| Door Style                   |
| Door Lock                    |
| Self-Closing Door            |
| Number of Shelves incl. base |
| Shelf Type                   |
| Shelves Dimensions           |
| Temp. Controller             |
| Air Curtain                  |
| Castors                      |
| Warranty                     |

### DIMENSIONS

| Rear                                                     |        | External<br>(mm) |
|----------------------------------------------------------|--------|------------------|
| 2m                                                       |        |                  |
| Black                                                    | Width  | 1959             |
| LED                                                      | Depth  | 825              |
| 4000K                                                    | Height | 1500             |
| 2                                                        |        |                  |
| Glass                                                    |        | Internal<br>(mm) |
| Sliding                                                  |        |                  |
| No                                                       | Width  | 1875             |
| No                                                       | Depth  | 260              |
| 4                                                        | Height | 1200             |
| Adjustable                                               |        |                  |
| 250(d), 300(d), 350(d) mm                                |        | Packaged<br>(mm) |
| Digital                                                  |        |                  |
| Yes                                                      | Width  | 2000             |
| Yes                                                      | Depth  | 865              |
| 2 Years Bromic Extra Care Warranty -<br>Labour and Parts | Height | 1950             |