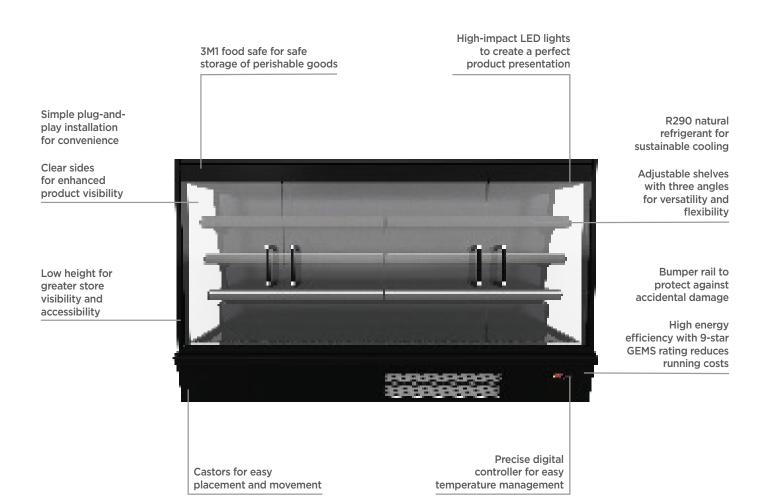

## Semi Vertical Display Fridge 1875mm - 4 Doors - Hinged

Multideck Display Fridges

| SPECIFICATIONS         |                    |                              |                                                          | DIMENSIONS |          |
|------------------------|--------------------|------------------------------|----------------------------------------------------------|------------|----------|
| Model Number           | SVM1875HD-NR       | Plug Location                | Rear                                                     |            | External |
| Part Number            | 3335641-NR         | Cord Length                  | 2m                                                       |            | (mm)     |
| Volume                 | 664L               | Colour                       | Black                                                    | Width      | 1959     |
| Unit Weight            | 240kg              | Internal Light               | LED                                                      | Depth      | 825      |
| Packaged Weight        | 265kg              | Colour Temperature           | 4000K                                                    | Height     | 1500     |
| Total Display Area     | 2.69m <sup>2</sup> | No. of Doors                 | 4                                                        |            |          |
| Adjustable Temp. Range | -1°C to +10°C      | Door Type                    | Glass                                                    |            | Internal |
| Max. Ambient Temp.     | 25°C               | Door Style                   | Hinged                                                   |            | (mm)     |
| Climate Class          | 3M1                | Door Lock                    | No                                                       | Width      | 1875     |
| Energy Consumption     | 4.6kWh/24h         | Self-Closing Door            | Yes                                                      | Depth      | 260      |
| GEMS Star Rating       | 9 stars            | Door Swing Dimensions        | 469mm                                                    | Height     | 1200     |
| Refrigeration Capacity | 829W               | Total Depth of Door Open     | 1259mm                                                   |            |          |
| Refrigerant            | R290               | Number of Shelves incl. base | 4                                                        |            | Packaged |
| Air Circulation        | Fan Forced         | Shelf Type                   | Adjustable                                               |            | (mm)     |
| Rated Current          | 3.60A              | Shelves Dimensions           | 250(d), 300(d), 350(d) mm                                | Width      | 2000     |
| Electrical Voltage     | 220-240V           | Temp. Controller             | Digital                                                  | Depth      | 865      |
| Frequency              | 50Hz               | Air Curtain                  | Yes                                                      | Height     | 1950     |
| Power Supply           | Single Phase       | Castors                      | Yes                                                      |            |          |
| Plug Supplied          | 1 X 10A            | Warranty                     | 2 Years Bromic Extra Care Warranty -<br>Labour and Parts |            |          |