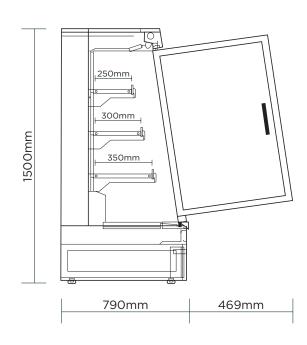

## Semi Vertical Display Fridge 1875mm - 4 Doors - Hinged

Multideck Display Fridges

| SPECIFICATIONS         |                    |                              |                                                          | DIMENSIONS |          |
|------------------------|--------------------|------------------------------|----------------------------------------------------------|------------|----------|
| Model Number           | SVM1875HD-NR       | Plug Location                | Rear                                                     |            | External |
| Part Number            | 3335641-NR         | Cord Length                  | 2m                                                       |            | (mm)     |
| Volume                 | 664L               | Colour                       | Black                                                    | Width      | 1959     |
| Unit Weight            | 240kg              | Internal Light               | LED                                                      | Depth      | 825      |
| Packaged Weight        | 265kg              | Colour Temperature           | 4000K                                                    | Height     | 1500     |
| Total Display Area     | 2.69m <sup>2</sup> | No. of Doors                 | 4                                                        |            |          |
| Adjustable Temp. Range | -1°C to +10°C      | Door Type                    | Glass                                                    |            | Internal |
| Max. Ambient Temp.     | 25°C               | Door Style                   | Hinged                                                   |            | (mm)     |
| Climate Class          | 3M1                | Door Lock                    | No                                                       | Width      | 1875     |
| Energy Consumption     | 4.6kWh/24h         | Self-Closing Door            | Yes                                                      | Depth      | 260      |
| GEMS Star Rating       | 9 stars            | Door Swing Dimensions        | 469mm                                                    | Height     | 1200     |
| Refrigeration Capacity | 829W               | Total Depth of Door Open     | 1259mm                                                   |            |          |
| Refrigerant            | R290               | Number of Shelves incl. base | 4                                                        |            | Packaged |
| Air Circulation        | Fan Forced         | Shelf Type                   | Adjustable                                               |            | (mm)     |
| Rated Current          | 3.60A              | Shelves Dimensions           | 250(d), 300(d), 350(d) mm                                | Width      | 2000     |
| Electrical Voltage     | 220-240V           | Temp. Controller             | Digital                                                  | Depth      | 865      |
| Frequency              | 50Hz               | Air Curtain                  | Yes                                                      | Height     | 1950     |
| Power Supply           | Single Phase       | Castors                      | Yes                                                      |            |          |
| Plug Supplied          | 1 X 10A            | Warranty                     | 2 Years Bromic Extra Care Warranty -<br>Labour and Parts |            |          |