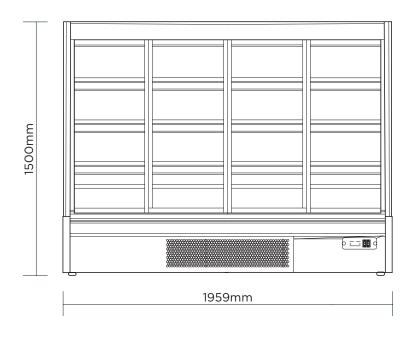

## Semi Vertical Display Fridge 1875mm - 4 Doors - Hinged

Multideck Display Fridges

| SPECIFICATIONS         |                    |                              |                                                          | DIMENSIONS |          |
|------------------------|--------------------|------------------------------|----------------------------------------------------------|------------|----------|
| Model Number           | SVM1875HD-NR       | Plug Location                | Rear                                                     |            | External |
| Part Number            | 3335641-NR         | Cord Length                  | 2m                                                       |            | (mm)     |
| Volume                 | 664L               | Colour                       | Black                                                    | Width      | 1959     |
| Unit Weight            | 240kg              | Internal Light               | LED                                                      | Depth      | 825      |
| Packaged Weight        | 265kg              | Colour Temperature           | 4000K                                                    | Height     | 1500     |
| Total Display Area     | 2.69m <sup>2</sup> | No. of Doors                 | 4                                                        |            |          |
| Adjustable Temp. Range | -1°C to +10°C      | Door Type                    | Glass                                                    |            | Internal |
| Max. Ambient Temp.     | 25°C               | Door Style                   | Hinged                                                   |            | (mm)     |
| Climate Class          | 3M1                | Door Lock                    | No                                                       | Width      | 1875     |
| Energy Consumption     | 4.6kWh/24h         | Self-Closing Door            | Yes                                                      | Depth      | 260      |
| GEMS Star Rating       | 9 stars            | Door Swing Dimensions        | 469mm                                                    | Height     | 1200     |
| Refrigeration Capacity | 829W               | Total Depth of Door Open     | 1259mm                                                   |            |          |
| Refrigerant            | R290               | Number of Shelves incl. base | 4                                                        |            | Packaged |
| Air Circulation        | Fan Forced         | Shelf Type                   | Adjustable                                               |            | (mm)     |
| Rated Current          | 3.60A              | Shelves Dimensions           | 250(d), 300(d), 350(d) mm                                | Width      | 2000     |
| Electrical Voltage     | 220-240V           | Temp. Controller             | Digital                                                  | Depth      | 865      |
| Frequency              | 50Hz               | Air Curtain                  | Yes                                                      | Height     | 1950     |
| Power Supply           | Single Phase       | Castors                      | Yes                                                      |            |          |
| Plug Supplied          | 1 X 10A            | Warranty                     | 2 Years Bromic Extra Care Warranty -<br>Labour and Parts |            |          |