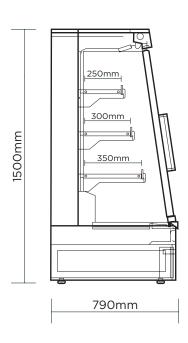

## Semi Vertical Display Fridge 1250mm - 2 Doors - Sliding

Multideck Display Fridges

| SPECIFICATIONS         |                    |                              |                                                          | DIMENSIONS |          |
|------------------------|--------------------|------------------------------|----------------------------------------------------------|------------|----------|
| Model Number           | SVM1250SD-NR       | Plug Supplied                | 1 X 10A                                                  |            | External |
| Part Number            | 3335645-NR         | Plug Location                | Rear                                                     |            | (mm)     |
| Volume                 | 443L               | Cord Length                  | 2m                                                       | Width      | 1334     |
| Unit Weight            | 190kg              | Colour                       | Black                                                    | Depth      | 825      |
| Packaged Weight        | 215kg              | Internal Light               | LED                                                      | Height     | 1500     |
| Total Display Area     | 1.89m <sup>2</sup> | Colour Temperature           | 4000K                                                    |            |          |
| Adjustable Temp. Range | -1°C to +10°C      | No. of Doors                 | 2                                                        |            | Internal |
| Max. Ambient Temp.     | 25°C               | Door Type                    | Glass                                                    |            | (mm)     |
| Climate Class          | 3M1                | Door Style                   | Sliding                                                  | Width      | 1250     |
| Energy Consumption     | 3.1kWh/24h         | Door Lock                    | No                                                       | Depth      | 260      |
| GEMS Star Rating       | 10 stars           | Self-Closing Door            | No                                                       | Height     | 1200     |
| Refrigeration Capacity | 583W               | Number of Shelves incl. base | 4                                                        |            |          |
| Refrigerant            | R290               | Shelf Type                   | Adjustable                                               |            | Packaged |
| Air Circulation        | Fan Forced         | Shelves Dimensions           | 250(d), 300(d), 350(d) mm                                |            | (mm)     |
| Rated Current          | 2.53A              | Temp. Controller             | Digital                                                  | Width      | 1350     |
| Electrical Voltage     | 220-240V           | Air Curtain                  | Yes                                                      | Depth      | 865      |
| Frequency              | 50Hz               | Castors                      | Yes                                                      | Height     | 1950     |
| Power Supply           | Single Phase       | Warranty                     | 2 Years Bromic Extra Care Warranty -<br>Labour and Parts |            |          |