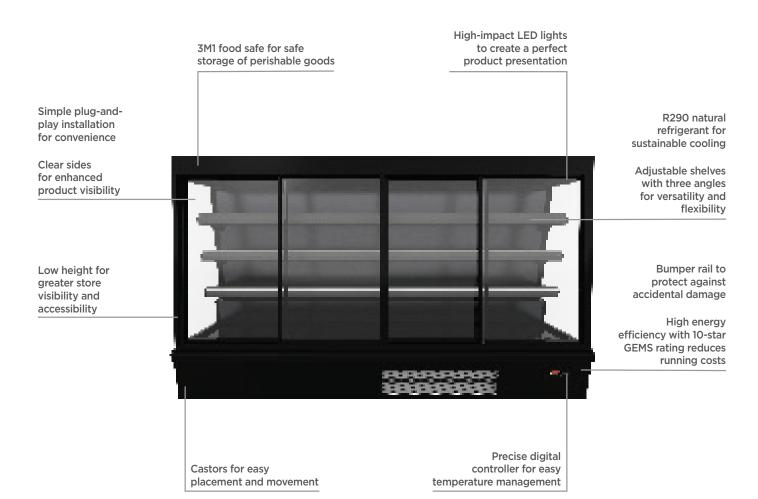

## Semi Vertical Display Fridge 1250mm - 2 Doors - Sliding

Multideck Display Fridges

| SPECIFICATIONS         |                    |                              |                                                          | DIMENSIONS |          |
|------------------------|--------------------|------------------------------|----------------------------------------------------------|------------|----------|
| Model Number           | SVM1250SD-NR       | Plug Supplied                | 1 X 10A                                                  |            | External |
| Part Number            | 3335645-NR         | Plug Location                | Rear                                                     |            | (mm)     |
| Volume                 | 443L               | Cord Length                  | 2m                                                       | Width      | 1334     |
| Unit Weight            | 190kg              | Colour                       | Black                                                    | Depth      | 825      |
| Packaged Weight        | 215kg              | Internal Light               | LED                                                      | Height     | 1500     |
| Total Display Area     | 1.89m <sup>2</sup> | Colour Temperature           | 4000K                                                    |            |          |
| Adjustable Temp. Range | -1°C to +10°C      | No. of Doors                 | 2                                                        |            | Internal |
| Max. Ambient Temp.     | 25°C               | Door Type                    | Glass                                                    |            | (mm)     |
| Climate Class          | 3M1                | Door Style                   | Sliding                                                  | Width      | 1250     |
| Energy Consumption     | 3.1kWh/24h         | Door Lock                    | No                                                       | Depth      | 260      |
| GEMS Star Rating       | 10 stars           | Self-Closing Door            | No                                                       | Height     | 1200     |
| Refrigeration Capacity | 583W               | Number of Shelves incl. base | 4                                                        |            |          |
| Refrigerant            | R290               | Shelf Type                   | Adjustable                                               |            | Packaged |
| Air Circulation        | Fan Forced         | Shelves Dimensions           | 250(d), 300(d), 350(d) mm                                |            | (mm)     |
| Rated Current          | 2.53A              | Temp. Controller             | Digital                                                  | Width      | 1350     |
| Electrical Voltage     | 220-240V           | Air Curtain                  | Yes                                                      | Depth      | 865      |
| Frequency              | 50Hz               | Castors                      | Yes                                                      | Height     | 1950     |
| Power Supply           | Single Phase       | Warranty                     | 2 Years Bromic Extra Care Warranty -<br>Labour and Parts |            |          |