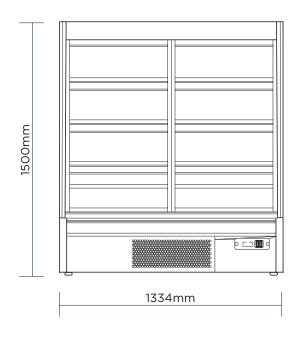

## Semi Vertical Display Fridge 1250mm - 2 Doors - Sliding

Multideck Display Fridges

| SPECIFICATIONS         |                    |                              |                                                          | DIMENSIONS |          |
|------------------------|--------------------|------------------------------|----------------------------------------------------------|------------|----------|
| Model Number           | SVM1250SD-NR       | Plug Supplied                | 1 X 10A                                                  |            | External |
| Part Number            | 3335645-NR         | Plug Location                | Rear                                                     |            | (mm)     |
| Volume                 | 443L               | Cord Length                  | 2m                                                       | Width      | 1334     |
| Unit Weight            | 190kg              | Colour                       | Black                                                    | Depth      | 825      |
| Packaged Weight        | 215kg              | Internal Light               | LED                                                      | Height     | 1500     |
| Total Display Area     | 1.89m <sup>2</sup> | Colour Temperature           | 4000K                                                    |            |          |
| Adjustable Temp. Range | -1°C to +10°C      | No. of Doors                 | 2                                                        |            | Internal |
| Max. Ambient Temp.     | 25°C               | Door Type                    | Glass                                                    |            | (mm)     |
| Climate Class          | 3M1                | Door Style                   | Sliding                                                  | Width      | 1250     |
| Energy Consumption     | 3.1kWh/24h         | Door Lock                    | No                                                       | Depth      | 260      |
| GEMS Star Rating       | 10 stars           | Self-Closing Door            | No                                                       | Height     | 1200     |
| Refrigeration Capacity | 583W               | Number of Shelves incl. base | 4                                                        |            |          |
| Refrigerant            | R290               | Shelf Type                   | Adjustable                                               |            | Packaged |
| Air Circulation        | Fan Forced         | Shelves Dimensions           | 250(d), 300(d), 350(d) mm                                |            | (mm)     |
| Rated Current          | 2.53A              | Temp. Controller             | Digital                                                  | Width      | 1350     |
| Electrical Voltage     | 220-240V           | Air Curtain                  | Yes                                                      | Depth      | 865      |
| Frequency              | 50Hz               | Castors                      | Yes                                                      | Height     | 1950     |
| Power Supply           | Single Phase       | Warranty                     | 2 Years Bromic Extra Care Warranty -<br>Labour and Parts |            |          |