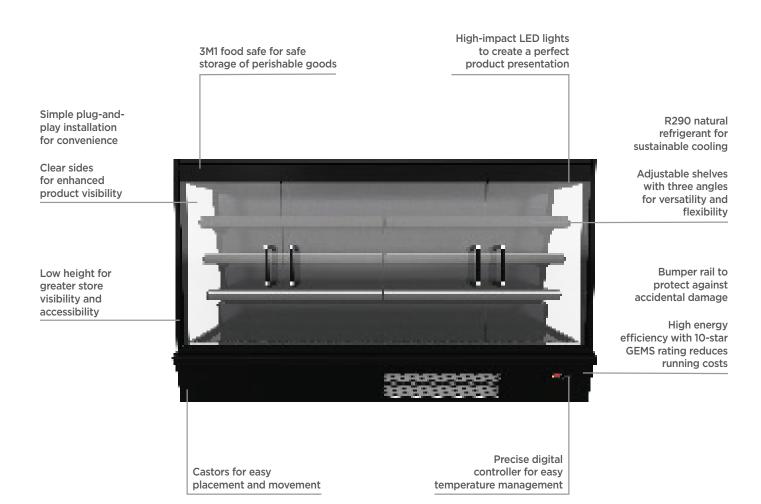

## Semi Vertical Display Fridge 1250mm - 2 Doors - Hinged

| Multideck Display Fridges

| SPECIFICATIONS         |               |                              |                                                          | DIMENSIONS |          |
|------------------------|---------------|------------------------------|----------------------------------------------------------|------------|----------|
| Model Number           | SVM1250HD-NR  | Plug Location                | Rear                                                     |            | External |
| Part Number            | 3335640-NR    | Cord Length                  | 2m                                                       |            | (mm)     |
| Volume                 | 443L          | Colour                       | Black                                                    | Width      | 1334     |
| Unit Weight            | 190kg         | Internal Light               | LED                                                      | Depth      | 825      |
| Packaged Weight        | 215kg         | Colour Temperature           | 4000K                                                    | Height     | 1500     |
| Total Display Area     | 1.89m²        | No. of Doors                 | 2                                                        |            |          |
| Adjustable Temp. Range | -1°C to +10°C | Door Type                    | Glass                                                    |            | Internal |
| Max. Ambient Temp.     | 25°C          | Door Style                   | Hinged                                                   |            | (mm)     |
| Climate Class          | 3M1           | Door Lock                    | No                                                       | Width      | 1250     |
| Energy Consumption     | 3.1kWh/24h    | Self-Closing Door            | Yes                                                      | Depth      | 260      |
| GEMS Star Rating       | 10 stars      | Door Swing Dimensions        | 625mm                                                    | Height     | 1200     |
| Refrigeration Capacity | 583W          | Total Depth of Door Open     | 1415mm                                                   |            |          |
| Refrigerant            | R290          | Number of Shelves incl. base | 4                                                        |            | Packaged |
| Air Circulation        | Fan Forced    | Shelf Type                   | Adjustable                                               |            | (mm)     |
| Rated Current          | 2.53A         | Shelves Dimensions           | 250(d), 300(d), 350(d) mm                                | Width      | 1350     |
| Electrical Voltage     | 220-240V      | Temp. Controller             | Digital                                                  | Depth      | 865      |
| Frequency              | 50Hz          | Air Curtain                  | Yes                                                      | Height     | 1950     |
| Power Supply           | Single Phase  | Castors                      | Yes                                                      |            |          |
| Plug Supplied          | 1 X 10A       | Warranty                     | 2 Years Bromic Extra Care Warranty -<br>Labour and Parts |            |          |