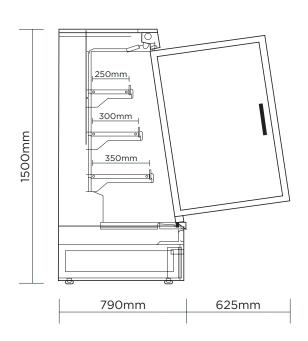

## Semi Vertical Display Fridge 1250mm - 2 Doors - Hinged

| Multideck Display Fridges

| SPECIFICATIONS         |               |                              |                                                          | DIMENSIONS |          |
|------------------------|---------------|------------------------------|----------------------------------------------------------|------------|----------|
| Model Number           | SVM1250HD-NR  | Plug Location                | Rear                                                     |            | External |
| Part Number            | 3335640-NR    | Cord Length                  | 2m                                                       |            | (mm)     |
| Volume                 | 443L          | Colour                       | Black                                                    | Width      | 1334     |
| Unit Weight            | 190kg         | Internal Light               | LED                                                      | Depth      | 825      |
| Packaged Weight        | 215kg         | Colour Temperature           | 4000K                                                    | Height     | 1500     |
| Total Display Area     | 1.89m²        | No. of Doors                 | 2                                                        |            |          |
| Adjustable Temp. Range | -1°C to +10°C | Door Type                    | Glass                                                    |            | Internal |
| Max. Ambient Temp.     | 25°C          | Door Style                   | Hinged                                                   |            | (mm)     |
| Climate Class          | 3M1           | Door Lock                    | No                                                       | Width      | 1250     |
| Energy Consumption     | 3.1kWh/24h    | Self-Closing Door            | Yes                                                      | Depth      | 260      |
| GEMS Star Rating       | 10 stars      | Door Swing Dimensions        | 625mm                                                    | Height     | 1200     |
| Refrigeration Capacity | 583W          | Total Depth of Door Open     | 1415mm                                                   |            |          |
| Refrigerant            | R290          | Number of Shelves incl. base | 4                                                        |            | Packaged |
| Air Circulation        | Fan Forced    | Shelf Type                   | Adjustable                                               |            | (mm)     |
| Rated Current          | 2.53A         | Shelves Dimensions           | 250(d), 300(d), 350(d) mm                                | Width      | 1350     |
| Electrical Voltage     | 220-240V      | Temp. Controller             | Digital                                                  | Depth      | 865      |
| Frequency              | 50Hz          | Air Curtain                  | Yes                                                      | Height     | 1950     |
| Power Supply           | Single Phase  | Castors                      | Yes                                                      |            |          |
| Plug Supplied          | 1 X 10A       | Warranty                     | 2 Years Bromic Extra Care Warranty -<br>Labour and Parts |            |          |