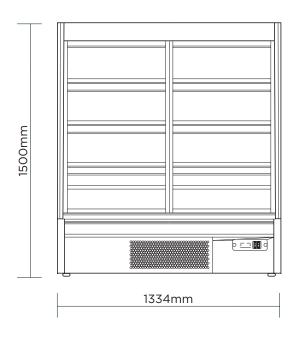

## Semi Vertical Display Fridge 1250mm - 2 Doors - Hinged

| Multideck Display Fridges

| SPECIFICATIONS         |               |                              |                                                          | DIMENSIONS |          |
|------------------------|---------------|------------------------------|----------------------------------------------------------|------------|----------|
| Model Number           | SVM1250HD-NR  | Plug Location                | Rear                                                     |            | External |
| Part Number            | 3335640-NR    | Cord Length                  | 2m                                                       |            | (mm)     |
| Volume                 | 443L          | Colour                       | Black                                                    | Width      | 1334     |
| Unit Weight            | 190kg         | Internal Light               | LED                                                      | Depth      | 825      |
| Packaged Weight        | 215kg         | Colour Temperature           | 4000K                                                    | Height     | 1500     |
| Total Display Area     | 1.89m²        | No. of Doors                 | 2                                                        |            |          |
| Adjustable Temp. Range | -1°C to +10°C | Door Type                    | Glass                                                    |            | Internal |
| Max. Ambient Temp.     | 25°C          | Door Style                   | Hinged                                                   |            | (mm)     |
| Climate Class          | 3M1           | Door Lock                    | No                                                       | Width      | 1250     |
| Energy Consumption     | 3.1kWh/24h    | Self-Closing Door            | Yes                                                      | Depth      | 260      |
| GEMS Star Rating       | 10 stars      | Door Swing Dimensions        | 625mm                                                    | Height     | 1200     |
| Refrigeration Capacity | 583W          | Total Depth of Door Open     | 1415mm                                                   |            |          |
| Refrigerant            | R290          | Number of Shelves incl. base | 4                                                        |            | Packaged |
| Air Circulation        | Fan Forced    | Shelf Type                   | Adjustable                                               |            | (mm)     |
| Rated Current          | 2.53A         | Shelves Dimensions           | 250(d), 300(d), 350(d) mm                                | Width      | 1350     |
| Electrical Voltage     | 220-240V      | Temp. Controller             | Digital                                                  | Depth      | 865      |
| Frequency              | 50Hz          | Air Curtain                  | Yes                                                      | Height     | 1950     |
| Power Supply           | Single Phase  | Castors                      | Yes                                                      |            |          |
| Plug Supplied          | 1 X 10A       | Warranty                     | 2 Years Bromic Extra Care Warranty -<br>Labour and Parts |            |          |