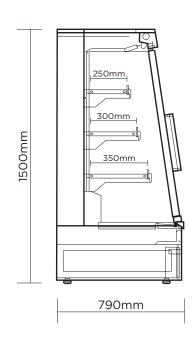

## Semi Vertical Display Fridge 938mm - 2 Doors - Sliding

Multideck Display Fridges

| SPECIFICATIONS         |               |                              |                                                          | DIMENSIONS |          |
|------------------------|---------------|------------------------------|----------------------------------------------------------|------------|----------|
| Model Number           | SVM1000SD-NR  | Plug Supplied                | 1 X 10A                                                  |            | External |
| Part Number            | 3335644-NR    | Plug Location                | Rear                                                     |            | (mm)     |
| Volume                 | 332L          | Cord Length                  | 2m                                                       | Width      | 1022     |
| Unit Weight            | 165kg         | Colour                       | Black                                                    | Depth      | 825      |
| Packaged Weight        | 190kg         | Internal Light               | LED                                                      | Height     | 1500     |
| Total Display Area     | 1.44m²        | Colour Temperature           | 4000K                                                    |            |          |
| Adjustable Temp. Range | -1°C to +10°C | No. of Doors                 | 2                                                        |            | Internal |
| Max. Ambient Temp.     | 25°C          | Door Type                    | Glass                                                    |            | (mm)     |
| Climate Class          | 3M1           | Door Style                   | Sliding                                                  | Width      | 938      |
| Energy Consumption     | 2.6kWh/24h    | Door Lock                    | No                                                       | Depth      | 260      |
| GEMS Star Rating       | 10 stars      | Self-Closing Door            | No                                                       | Height     | 1200     |
| Refrigeration Capacity | 580W          | Number of Shelves incl. base | 4                                                        |            |          |
| Refrigerant            | R290          | Shelf Type                   | Adjustable                                               |            | Packaged |
| Air Circulation        | Fan Forced    | Shelves Dimensions           | 250(d), 300(d), 350(d) mm                                |            | (mm)     |
| Rated Current          | 2.52A         | Temp. Controller             | Digital                                                  | Width      | 1100     |
| Electrical Voltage     | 220-240V      | Air Curtain                  | Yes                                                      | Depth      | 865      |
| Frequency              | 50Hz          | Castors                      | Yes                                                      | Height     | 1950     |
| Power Supply           | Single Phase  | Warranty                     | 2 Years Bromic Extra Care Warranty -<br>Labour and Parts |            |          |