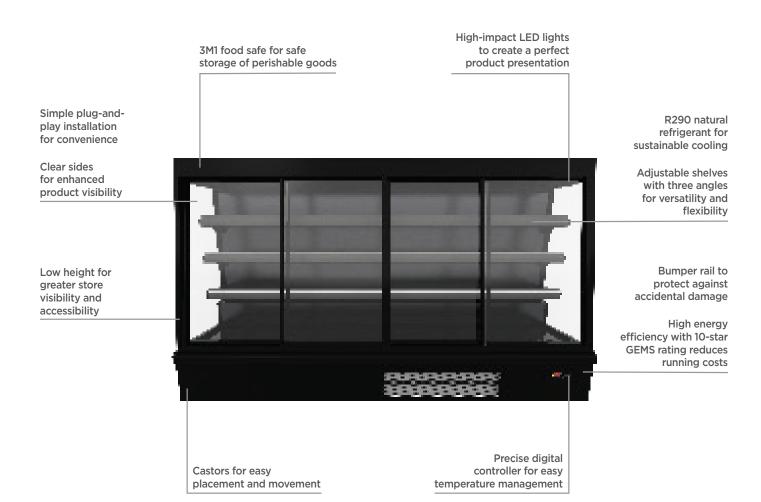

## Semi Vertical Display Fridge 938mm - 2 Doors - Sliding

Multideck Display Fridges

| SPECIFICATIONS         |               |                              |                                                          | DIMENSIONS |          |
|------------------------|---------------|------------------------------|----------------------------------------------------------|------------|----------|
| Model Number           | SVM1000SD-NR  | Plug Supplied                | 1 X 10A                                                  |            | External |
| Part Number            | 3335644-NR    | Plug Location                | Rear                                                     |            | (mm)     |
| Volume                 | 332L          | Cord Length                  | 2m                                                       | Width      | 1022     |
| Unit Weight            | 165kg         | Colour                       | Black                                                    | Depth      | 825      |
| Packaged Weight        | 190kg         | Internal Light               | LED                                                      | Height     | 1500     |
| Total Display Area     | 1.44m²        | Colour Temperature           | 4000K                                                    |            |          |
| Adjustable Temp. Range | -1°C to +10°C | No. of Doors                 | 2                                                        |            | Internal |
| Max. Ambient Temp.     | 25°C          | Door Type                    | Glass                                                    |            | (mm)     |
| Climate Class          | 3M1           | Door Style                   | Sliding                                                  | Width      | 938      |
| Energy Consumption     | 2.6kWh/24h    | Door Lock                    | No                                                       | Depth      | 260      |
| GEMS Star Rating       | 10 stars      | Self-Closing Door            | No                                                       | Height     | 1200     |
| Refrigeration Capacity | 580W          | Number of Shelves incl. base | 4                                                        |            |          |
| Refrigerant            | R290          | Shelf Type                   | Adjustable                                               |            | Packaged |
| Air Circulation        | Fan Forced    | Shelves Dimensions           | 250(d), 300(d), 350(d) mm                                |            | (mm)     |
| Rated Current          | 2.52A         | Temp. Controller             | Digital                                                  | Width      | 1100     |
| Electrical Voltage     | 220-240V      | Air Curtain                  | Yes                                                      | Depth      | 865      |
| Frequency              | 50Hz          | Castors                      | Yes                                                      | Height     | 1950     |
| Power Supply           | Single Phase  | Warranty                     | 2 Years Bromic Extra Care Warranty -<br>Labour and Parts |            |          |