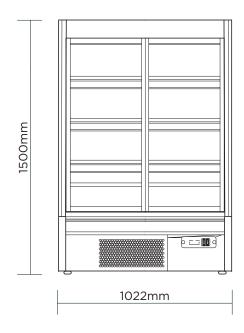

## Semi Vertical Display Fridge 938mm - 2 Doors - Sliding

Multideck Display Fridges

| SPECIFICATIONS         |               |                              |                                                          | DIMENSIONS |          |
|------------------------|---------------|------------------------------|----------------------------------------------------------|------------|----------|
| Model Number           | SVM1000SD-NR  | Plug Supplied                | 1 X 10A                                                  |            | External |
| Part Number            | 3335644-NR    | Plug Location                | Rear                                                     |            | (mm)     |
| Volume                 | 332L          | Cord Length                  | 2m                                                       | Width      | 1022     |
| Unit Weight            | 165kg         | Colour                       | Black                                                    | Depth      | 825      |
| Packaged Weight        | 190kg         | Internal Light               | LED                                                      | Height     | 1500     |
| Total Display Area     | 1.44m²        | Colour Temperature           | 4000K                                                    |            |          |
| Adjustable Temp. Range | -1°C to +10°C | No. of Doors                 | 2                                                        |            | Internal |
| Max. Ambient Temp.     | 25°C          | Door Type                    | Glass                                                    |            | (mm)     |
| Climate Class          | 3M1           | Door Style                   | Sliding                                                  | Width      | 938      |
| Energy Consumption     | 2.6kWh/24h    | Door Lock                    | No                                                       | Depth      | 260      |
| GEMS Star Rating       | 10 stars      | Self-Closing Door            | No                                                       | Height     | 1200     |
| Refrigeration Capacity | 580W          | Number of Shelves incl. base | 4                                                        |            |          |
| Refrigerant            | R290          | Shelf Type                   | Adjustable                                               |            | Packaged |
| Air Circulation        | Fan Forced    | Shelves Dimensions           | 250(d), 300(d), 350(d) mm                                |            | (mm)     |
| Rated Current          | 2.52A         | Temp. Controller             | Digital                                                  | Width      | 1100     |
| Electrical Voltage     | 220-240V      | Air Curtain                  | Yes                                                      | Depth      | 865      |
| Frequency              | 50Hz          | Castors                      | Yes                                                      | Height     | 1950     |
| Power Supply           | Single Phase  | Warranty                     | 2 Years Bromic Extra Care Warranty -<br>Labour and Parts |            |          |