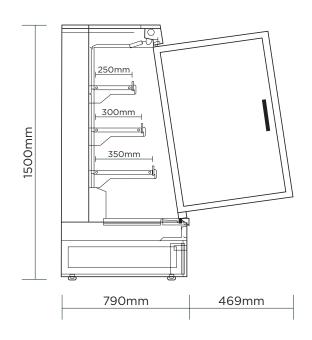

## Semi Vertical Display Fridge 938mm - 2 Doors - Hinged

Multideck Display Fridges

| SPECIFICATIONS         |                    |                              |                                                          | DIMENSIONS |          |
|------------------------|--------------------|------------------------------|----------------------------------------------------------|------------|----------|
| Model Number           | SVM1000HD-NR       | Plug Location                | Rear                                                     |            | External |
| Part Number            | 3335639-NR         | Cord Length                  | 2m                                                       |            | (mm)     |
| Volume                 | 332L               | Colour                       | Black                                                    | Width      | 1022     |
| Unit Weight            | 165kg              | Internal Light               | LED                                                      | Depth      | 825      |
| Packaged Weight        | 190kg              | Colour Temperature           | 4000K                                                    | Height     | 1500     |
| Total Display Area     | 1.44m <sup>2</sup> | No. of Doors                 | 2                                                        |            |          |
| Adjustable Temp. Range | -1°C to +10°C      | Door Type                    | Glass                                                    |            | Internal |
| Max. Ambient Temp.     | 25°C               | Door Style                   | Hinged                                                   |            | (mm)     |
| Climate Class          | 3M1                | Door Lock                    | No                                                       | Width      | 938      |
| Energy Consumption     | 2.6kWh/24h         | Self-Closing Door            | Yes                                                      | Depth      | 260      |
| GEMS Star Rating       | 10 stars           | Door Swing Dimensions        | 469mm                                                    | Height     | 1200     |
| Refrigeration Capacity | 580W               | Total Depth of Door Open     | 1259mm                                                   |            |          |
| Refrigerant            | R290               | Number of Shelves incl. base | 4                                                        |            | Packaged |
| Air Circulation        | Fan Forced         | Shelf Type                   | Adjustable                                               |            | (mm)     |
| Rated Current          | 2.52A              | Shelves Dimensions           | 250(d), 300(d), 350(d) mm                                | Width      | 1100     |
| Electrical Voltage     | 220-240V           | Temp. Controller             | Digital                                                  | Depth      | 865      |
| Frequency              | 50Hz               | Air Curtain                  | Yes                                                      | Height     | 1950     |
| Power Supply           | Single Phase       | Castors                      | Yes                                                      |            |          |
| Plug Supplied          | 1 X 10A            | Warranty                     | 2 Years Bromic Extra Care Warranty -<br>Labour and Parts |            |          |