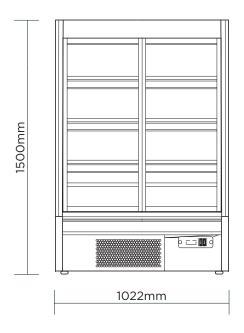

## Semi Vertical Display Fridge 938mm - 2 Doors - Hinged

Multideck Display Fridges

| SPECIFICATIONS         |                    |                              |                                                          | DIMENSIONS |          |
|------------------------|--------------------|------------------------------|----------------------------------------------------------|------------|----------|
| Model Number           | SVM1000HD-NR       | Plug Location                | Rear                                                     |            | External |
| Part Number            | 3335639-NR         | Cord Length                  | 2m                                                       |            | (mm)     |
| Volume                 | 332L               | Colour                       | Black                                                    | Width      | 1022     |
| Unit Weight            | 165kg              | Internal Light               | LED                                                      | Depth      | 825      |
| Packaged Weight        | 190kg              | Colour Temperature           | 4000K                                                    | Height     | 1500     |
| Total Display Area     | 1.44m <sup>2</sup> | No. of Doors                 | 2                                                        |            |          |
| Adjustable Temp. Range | -1°C to +10°C      | Door Type                    | Glass                                                    |            | Internal |
| Max. Ambient Temp.     | 25°C               | Door Style                   | Hinged                                                   |            | (mm)     |
| Climate Class          | 3M1                | Door Lock                    | No                                                       | Width      | 938      |
| Energy Consumption     | 2.6kWh/24h         | Self-Closing Door            | Yes                                                      | Depth      | 260      |
| GEMS Star Rating       | 10 stars           | Door Swing Dimensions        | 469mm                                                    | Height     | 1200     |
| Refrigeration Capacity | 580W               | Total Depth of Door Open     | 1259mm                                                   |            |          |
| Refrigerant            | R290               | Number of Shelves incl. base | 4                                                        |            | Packaged |
| Air Circulation        | Fan Forced         | Shelf Type                   | Adjustable                                               |            | (mm)     |
| Rated Current          | 2.52A              | Shelves Dimensions           | 250(d), 300(d), 350(d) mm                                | Width      | 1100     |
| Electrical Voltage     | 220-240V           | Temp. Controller             | Digital                                                  | Depth      | 865      |
| Frequency              | 50Hz               | Air Curtain                  | Yes                                                      | Height     | 1950     |
| Power Supply           | Single Phase       | Castors                      | Yes                                                      |            |          |
| Plug Supplied          | 1 X 10A            | Warranty                     | 2 Years Bromic Extra Care Warranty -<br>Labour and Parts |            |          |