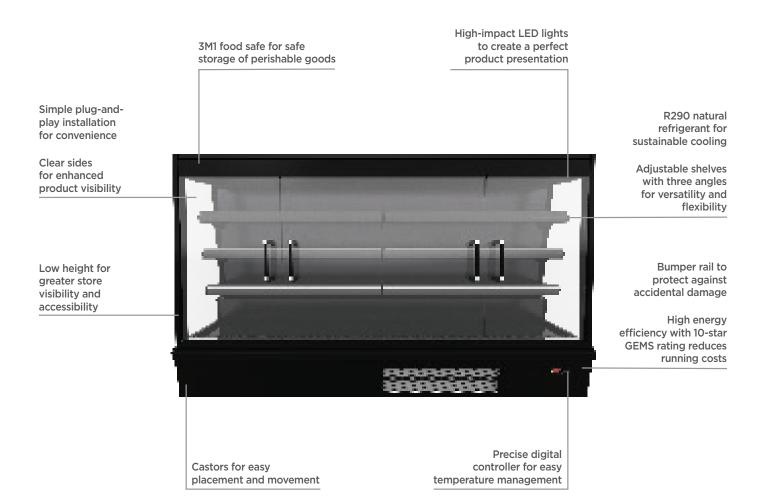

## Semi Vertical Display Fridge 938mm - 2 Doors - Hinged

Multideck Display Fridges

| SPECIFICATIONS         |                    |                              |                                                          | DIMENSIONS |          |
|------------------------|--------------------|------------------------------|----------------------------------------------------------|------------|----------|
| Model Number           | SVM1000HD-NR       | Plug Location                | Rear                                                     |            | External |
| Part Number            | 3335639-NR         | Cord Length                  | 2m                                                       |            | (mm)     |
| Volume                 | 332L               | Colour                       | Black                                                    | Width      | 1022     |
| Unit Weight            | 165kg              | Internal Light               | LED                                                      | Depth      | 825      |
| Packaged Weight        | 190kg              | Colour Temperature           | 4000K                                                    | Height     | 1500     |
| Total Display Area     | 1.44m <sup>2</sup> | No. of Doors                 | 2                                                        |            |          |
| Adjustable Temp. Range | -1°C to +10°C      | Door Type                    | Glass                                                    |            | Internal |
| Max. Ambient Temp.     | 25°C               | Door Style                   | Hinged                                                   |            | (mm)     |
| Climate Class          | 3M1                | Door Lock                    | No                                                       | Width      | 938      |
| Energy Consumption     | 2.6kWh/24h         | Self-Closing Door            | Yes                                                      | Depth      | 260      |
| GEMS Star Rating       | 10 stars           | Door Swing Dimensions        | 469mm                                                    | Height     | 1200     |
| Refrigeration Capacity | 580W               | Total Depth of Door Open     | 1259mm                                                   |            |          |
| Refrigerant            | R290               | Number of Shelves incl. base | 4                                                        |            | Packaged |
| Air Circulation        | Fan Forced         | Shelf Type                   | Adjustable                                               |            | (mm)     |
| Rated Current          | 2.52A              | Shelves Dimensions           | 250(d), 300(d), 350(d) mm                                | Width      | 1100     |
| Electrical Voltage     | 220-240V           | Temp. Controller             | Digital                                                  | Depth      | 865      |
| Frequency              | 50Hz               | Air Curtain                  | Yes                                                      | Height     | 1950     |
| Power Supply           | Single Phase       | Castors                      | Yes                                                      |            |          |
| Plug Supplied          | 1 X 10A            | Warranty                     | 2 Years Bromic Extra Care Warranty -<br>Labour and Parts |            |          |