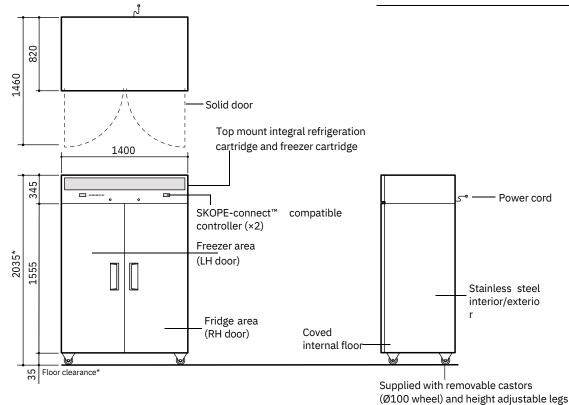

## RF8.UPC.2.SD

ReFlex Series, 2 Solid Door, Upright Combo, Fridge/Freezer

Project: Item No:

CABINET

2 × self-closing, lockable, solid swing doors. LH, RH 2 × door openings: 1415mm high × 545mm wide

opening Shelves 10 × adjustable height shelves: 530mm wide × 595mm deep

Worktop

door

304 AISI stainless steel interior and exterior Material

**PERFORMANCE** 

Doors

Internal

Max. ambient temp.

Fridge:1°C to 4°C (adjustable with SKOPE-connect™ -2°C to 15°C) Temperature range

REFRIGERATION

Controller

Connectivity interface Refrigeration system

2 × SCS Connect (SKOPE-connect<sup>™</sup> compatible)

Bluetooth® wireless technology

Top mounted, integral, removable fridge cartridge (UTKCNI-0017), and top

mounted, integral, removable freezer cartridge (UTKDNI-0019)

Fridge: R290/70g, Freezer: R290/94g (natural refrigerant)

Nominal capacity Fridge: 450 watts, Freezer: 550 watts

395 watts/485 watts Heat rejection (Avg/peak)

No plumbing required Drainage

|                                                            | External  | Internal (× |
|------------------------------------------------------------|-----------|-------------|
| Height                                                     | 2035      | 2) 1435 mm  |
| Width                                                      | mm*       | 550 mm      |
| Depth                                                      | 1400 mm   | 655 mm      |
| Floor area                                                 | 820 mm    |             |
| Weight                                                     | 1.15 m2   |             |
| Gross volume                                               | 227 kg    |             |
| Net volume                                                 | 517 L × 2 |             |
| * With supplied castors fitted. See height variation below |           |             |

DIMENSIONS

| Г | Height variation                        |      |
|---|-----------------------------------------|------|
| ŀ | Supplied castors2035 mm                 |      |
| - | Supplied height adjustable legs2045-208 | 5 mm |
|   | No castors or legs1915 mm               |      |
| L | 110 0001010 01 10801710 11111           |      |