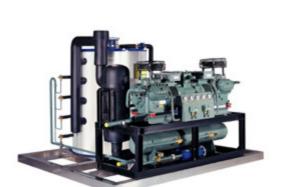

## FF5AS - 10AS Series

Sub Zero Flake Ice Machine 380v-415v 3 Phase 50Hz

**FF-AS Series - Freon Flake with Refrigeration including Remote Air-Cooled Condenser** Available in 5 Ton and 10 Ton.

The FF-AS Series comes complete with all refrigeration equipment, controls, including air cooled condenser.

Ice is produced at – 9 degrees, from a static vertical evaporator, completely sealed, with minimum maintenance required for the lifetime of the machine. The evaporator is made of high quality, low temperature alloy steel, which increases the heat exchange efficiency and reduces the energy consumption of the machine.