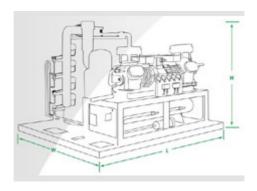

## **Dimensions of Evaporator & Compressor Without Packing**

| Model | w     | D     | Н     |  |
|-------|-------|-------|-------|--|
| FF5AS | 2100m | 1800m | 1250m |  |
| FF10A | m     | m     | m     |  |
| S     | 2100m | 1800m | 1800m |  |
|       | m     | m     | m     |  |

### **Dimensions Of Condenser Without Packing**

| Model | w     | D     | н        |
|-------|-------|-------|----------|
| FF5AS | 2008m | 910mm | 1422m    |
| FF10A | m     | 1160m | m        |
| S     | 3470m | m     | 1522m    |
|       |       |       | <b>m</b> |