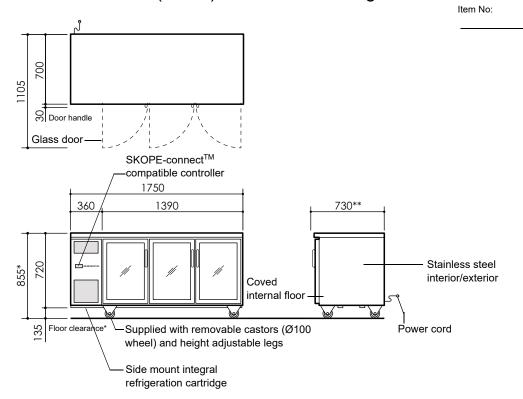

## RF7.UBR.3.GD

ReFlex Series, 3 Door (Glass), Underbench Fridge

| CABINET                         |                                                                                                      |
|---------------------------------|------------------------------------------------------------------------------------------------------|
| Doors                           | 3 × self-closing, lockable, double glazed, double Low-E, glass swing                                 |
|                                 | doors. LH, LH, RH                                                                                    |
| Internal door opening           | 3 × door openings: 560mm high × 360mm wide                                                           |
| Shelves                         | 6 × adjustable height shelves: 4 × outside 395mm wide × 510mm deep, 2<br>× middle 455mm × 510mm deep |
|                                 | Note: Bottom shelves supplied floor mounted, additional shelf clips available on request             |
| Worktop                         | Total thickness 45mm (0.7mm 304 AISI stainless steel over insulating                                 |
| F                               | cyclopentane foamed core)                                                                            |
| Material                        | 304 AISI stainless steel interior and exterior                                                       |
| PERFORMANCE                     |                                                                                                      |
| Max. ambient temp.              | 40°C                                                                                                 |
| Temperature range               | 1°C to 4°C (adjustable with SKOPE-connect 0°C to 15°C)                                               |
| GEMS class                      | 4M1                                                                                                  |
| GEMS energy consumption         | 3.77 kWh/24h                                                                                         |
| GEMS annual running cost        | \$413 p.a. (@ \$0.30/kWh)                                                                            |
| ELECTRICAL                      |                                                                                                      |
| Electrical safety climate class | 5                                                                                                    |
| Interior lighting               | 2 × 400mm, 4W LED light                                                                              |
| Power cord                      | Supplied with 2.6m, 10 Amp plug and lead                                                             |
| Power supply                    | 220-240 Volts a.c. 50 Hz, single phase supply                                                        |
| Current draw                    | 2.0 Amps (includes unit 1.5 Amps)                                                                    |
| REFRIGERATION                   |                                                                                                      |
| Controller                      | SCS Connect (SKOPE-connect <sup>™</sup> compatible)                                                  |
| Connectivity interface          | Bluetooth <sup>®</sup> wireless technology                                                           |
| Refrigeration system            | Side mounted, integral, removable refrigeration cartridge (part number ULKCNI-0028)                  |
| Refrigerant                     | R290 / 95g (natural refrigerant)                                                                     |
| Nominal capacity                | 650 Watts                                                                                            |
| Heat rejection (Avg/peak)       | 160 Watts/185 Watts                                                                                  |
| Drainage                        | No plumbing required                                                                                 |

| DIMENSIONS                                                                 |                                                                                                                                                                                                                                                                                                                                                                                                                                                         |  |  |
|----------------------------------------------------------------------------|---------------------------------------------------------------------------------------------------------------------------------------------------------------------------------------------------------------------------------------------------------------------------------------------------------------------------------------------------------------------------------------------------------------------------------------------------------|--|--|
| External                                                                   | Internal                                                                                                                                                                                                                                                                                                                                                                                                                                                |  |  |
| 855mm*                                                                     | 570mm                                                                                                                                                                                                                                                                                                                                                                                                                                                   |  |  |
| 1750mm                                                                     | 1280mm                                                                                                                                                                                                                                                                                                                                                                                                                                                  |  |  |
| 730mm**                                                                    | 530mm                                                                                                                                                                                                                                                                                                                                                                                                                                                   |  |  |
| 1.28m <sup>2</sup>                                                         |                                                                                                                                                                                                                                                                                                                                                                                                                                                         |  |  |
| 135kg                                                                      |                                                                                                                                                                                                                                                                                                                                                                                                                                                         |  |  |
| 387L                                                                       |                                                                                                                                                                                                                                                                                                                                                                                                                                                         |  |  |
| 319L                                                                       |                                                                                                                                                                                                                                                                                                                                                                                                                                                         |  |  |
| * With supplied castors fitted. See height variation below                 |                                                                                                                                                                                                                                                                                                                                                                                                                                                         |  |  |
| ** Includes 30mm door handle                                               |                                                                                                                                                                                                                                                                                                                                                                                                                                                         |  |  |
|                                                                            |                                                                                                                                                                                                                                                                                                                                                                                                                                                         |  |  |
|                                                                            | 855mm                                                                                                                                                                                                                                                                                                                                                                                                                                                   |  |  |
| stable legs                                                                | 865mm - 905mm                                                                                                                                                                                                                                                                                                                                                                                                                                           |  |  |
|                                                                            | 720mm                                                                                                                                                                                                                                                                                                                                                                                                                                                   |  |  |
|                                                                            |                                                                                                                                                                                                                                                                                                                                                                                                                                                         |  |  |
| Dimensional tolerances                                                     |                                                                                                                                                                                                                                                                                                                                                                                                                                                         |  |  |
| Before installing this cabinet allow the following dimensional tolerances: |                                                                                                                                                                                                                                                                                                                                                                                                                                                         |  |  |
|                                                                            |                                                                                                                                                                                                                                                                                                                                                                                                                                                         |  |  |
| Overall cabinet dimensions                                                 |                                                                                                                                                                                                                                                                                                                                                                                                                                                         |  |  |
| ±5mm                                                                       |                                                                                                                                                                                                                                                                                                                                                                                                                                                         |  |  |
|                                                                            |                                                                                                                                                                                                                                                                                                                                                                                                                                                         |  |  |
| · ·                                                                        |                                                                                                                                                                                                                                                                                                                                                                                                                                                         |  |  |
|                                                                            | At each end wall                                                                                                                                                                                                                                                                                                                                                                                                                                        |  |  |
| ±5mm                                                                       | +15mm                                                                                                                                                                                                                                                                                                                                                                                                                                                   |  |  |
| -5mm to +10mm                                                              | +15mm                                                                                                                                                                                                                                                                                                                                                                                                                                                   |  |  |
|                                                                            |                                                                                                                                                                                                                                                                                                                                                                                                                                                         |  |  |
| Ventilation requirements                                                   |                                                                                                                                                                                                                                                                                                                                                                                                                                                         |  |  |
| p Not required                                                             |                                                                                                                                                                                                                                                                                                                                                                                                                                                         |  |  |
| Not required                                                               |                                                                                                                                                                                                                                                                                                                                                                                                                                                         |  |  |
| Not required Not required                                                  |                                                                                                                                                                                                                                                                                                                                                                                                                                                         |  |  |
|                                                                            |                                                                                                                                                                                                                                                                                                                                                                                                                                                         |  |  |
|                                                                            | External<br>855mm*<br>1750mm<br>730mm**<br>1.28m <sup>2</sup><br>135kg<br>387L<br>319L<br>rs fited. See height<br>or handle<br>stable legs<br><b>Cess</b><br><b>Coverall cabinet di</b><br>±5mm<br>-5mm to +10mm<br><b>Length of multipl</b><br><b>At each joint</b><br>±5mm<br>-5mm to +10mm<br><b>Length of multipl</b><br><b>At each joint</b><br>±5mm<br>-5mm to +10mm<br><b>Length of multipl</b><br><b>At each joint</b><br>±5mm<br>-5mm to +10mm |  |  |