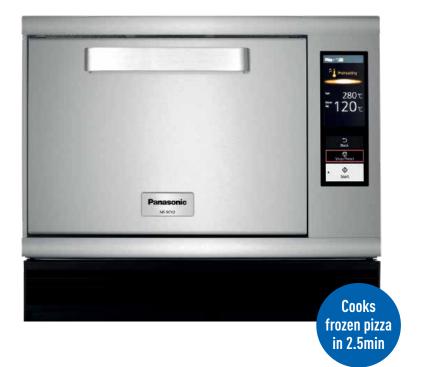

# FAST COOK CONVECTION MICROWAVE NE-SCV2

1200W MICROWAVE 1350W CONVECTION OVEN 1800W GRILL

EXTERNAL DIMENSIONS: W474 x D565 x H412mm

CAVITY DIMENSIONS: W270 x D330 x H110mm

CAPACITY: 10L

WEIGHT: 38.1kg WARRANTY: 2 years

# **KEY FEATURES**

#### MULTI-FUNCTION CONVECTION COOKING

The ideal solution to cook, toast, bake, grill and reheat a wide range of fresh or frozen foods, such as toasted sandwiches, pastries or pizza, in fact anything needing a crisped, browned finish.