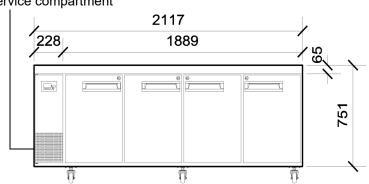

### **CABINET DIMENSIONS**

External Internal

Height: 751mm\* 570mm

Width: 2117mm 1769mm

Depth: 700mm 545mm

Floor area: 1.48m<sup>2</sup>

<sup>\*</sup> Height excludes castors or legs.

| Dimensional tolerances Before installing this cabinet allow the following dimensional tolerances: |                            |                                            |       |
|---------------------------------------------------------------------------------------------------|----------------------------|--------------------------------------------|-------|
| Linear<br>dimensions                                                                              | Overall cabinet dimensions | Length of multiple cabinets  At each joint |       |
| Less than 1 metre                                                                                 | ±5mm                       | ±5mm                                       | +15mm |
| More than 1 metre                                                                                 | -5mm to +10mm              | -5mm to +10mm                              | +15mm |

Evaporator box and 10 x 1/3 150mm deep pans Solid Swing Doors Power Cord with 3-Pin service compartment

Copyright © 2008 SKOPE Industries Limited