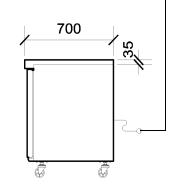

### **CABINET DIMENSIONS**

External Internal

Height: 751mm\* 570mm

Width: 2117mm 1769mm

Depth: 700mm 545mm

Floor area: 1.48m<sup>2</sup>

<sup>\*</sup> Height excludes castors or legs.

| Dimensional tolerances Before installing this cabinet allow the following dimensional tolerances: |                            |                                            |       |
|---------------------------------------------------------------------------------------------------|----------------------------|--------------------------------------------|-------|
| Linear<br>dimensions                                                                              | Overall cabinet dimensions | Length of multiple cabinets  At each joint |       |
| Less than 1 metre                                                                                 | ±5mm                       | ±5mm                                       | +15mm |
| More than 1 metre                                                                                 | -5mm to +10mm              | -5mm to +10mm                              | +15mm |