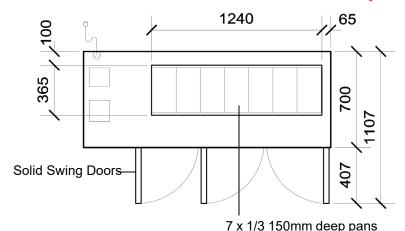

Internal door opening size: 3 door openings: 570mm high x 365mm wide

**Doors:** Solid stainless steel, self-closing doors (with key lock) - LH & RH hinged

Worktop: Accepts 7 x 1/3 150mm deep pans or 14 x 1/6 150mm deep pans