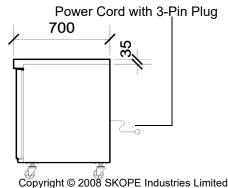

Cabinet temperature range: +1°C to +5°C up to 30°C ambient

**Drainage:** Evaporator drain fitted inside service compartment (requires plumbing)

Electrical: 230-240 Volts a.c. 50 Hz, 4.70 Amps

Internal lighting: 2 x 5W T8 LED tubes (Ø26 x 360mm) - Door activated