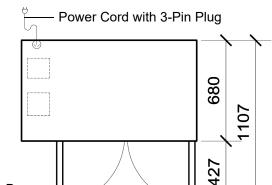

### **CABINET DIMENSIONS**

External Internal

Height: 716mm\* 570mm

Width: 1181mm 833mm

Depth: 680mm 545mm

Floor area: 0.80m<sup>2</sup>

\* Height excludes castors, legs or optional worktop.

| Dimensional tolerances Before installing this cabinet allow the following dimensional tolerances: |                            |                             |                  |
|---------------------------------------------------------------------------------------------------|----------------------------|-----------------------------|------------------|
|                                                                                                   | Overall cabinet dimensions | Length of multiple cabinets |                  |
|                                                                                                   |                            | At each joint               | At each end wall |
| Less than 1 metre                                                                                 | ±5mm                       | ±5mm                        | +15mm            |
| More than 1 metre                                                                                 | -5mm to +10mm              | -5mm to +10mm               | +15mm            |