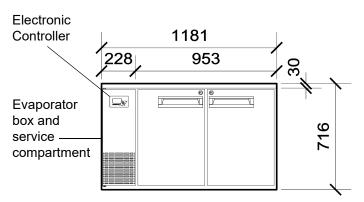

### **CABINET DIMENSIONS**

External Internal

Height: 716mm\* 570mm

Width: 1181mm 833mm

Depth: 680mm 545mm

Floor area: 0.80m<sup>2</sup>

\* Height excludes castors, legs or optional worktop.

| Dimensional tolerances Before installing this cabinet allow the following dimensional tolerances: |                            |                             |                  |
|---------------------------------------------------------------------------------------------------|----------------------------|-----------------------------|------------------|
|                                                                                                   | Overall cabinet dimensions | Length of multiple cabinets |                  |
|                                                                                                   |                            | At each joint               | At each end wall |
| Less than 1 metre                                                                                 | ±5mm                       | ±5mm                        | +15mm            |
| More than 1 metre                                                                                 | -5mm to +10mm              | -5mm to +10mm               | +15mm            |

#### **CABINET SPECIFICATIONS**

**Refrigeration system:** Electronic controlled, side mounted, remote refrigeration unit

**Refrigerant:** Thermostatic expansion valve fitted as standard to suit R404A/R452A

**Cabinet temperature range:** -18°C to -21°C up to 43°C ambient

**Drainage:** Evaporator drain fitted inside service compartment (requires plumbing)

Electrical: 230-240 Volts a.c. 50 Hz, 3.53 Amps

Internal lighting: 1 x 5W T8 LED tube (Ø26 x 360mm) - Door activated