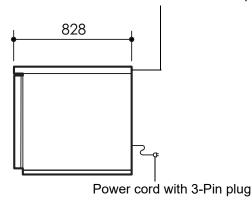

### CABINET DIMENSIONS

Height: 771mm\* 565mm
Width: 1065mm 565mm
Depth: 828mm 650mm

Floor area: 0.88m<sup>2</sup>

<sup>\*</sup> Height includes plinth and worktop (excludes castors and adjustable legs).

| Dimensional tolerances Before installing this cabinet allow the following dimensional tolerances: |                            |                             |                  |
|---------------------------------------------------------------------------------------------------|----------------------------|-----------------------------|------------------|
| Linear<br>dimensions                                                                              | Overall cabinet dimensions | Length of multiple cabinets |                  |
|                                                                                                   |                            | At each joint               | At each end wall |
| Less than 1 metre                                                                                 | ±5mm                       | ±5mm                        | +15mm            |
| More than 1 metre                                                                                 | -5mm to +10mm              | -5mm to +10mm               | +15mm            |