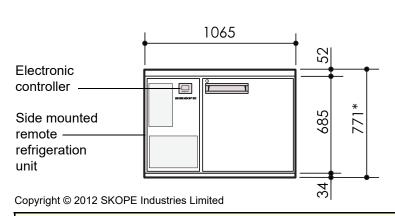

### CABINET DIMENSIONS

Height: 771mm\* 565mm
Width: 1065mm 565mm
Depth: 828mm 650mm

Floor area: 0.88m<sup>2</sup>

<sup>\*</sup> Height includes plinth and worktop (excludes castors and adjustable legs).

| Dimensional tolerances Before installing this cabinet allow the following dimensional tolerances: |                            |                             |                  |
|---------------------------------------------------------------------------------------------------|----------------------------|-----------------------------|------------------|
| Linear<br>dimensions                                                                              | Overall cabinet dimensions | Length of multiple cabinets |                  |
|                                                                                                   |                            | At each joint               | At each end wall |
| Less than 1 metre                                                                                 | ±5mm                       | ±5mm                        | +15mm            |
| More than 1 metre                                                                                 | -5mm to +10mm              | -5mm to +10mm               | +15mm            |

#### CABINET SPECIFICATIONS

Refrigeration system: Electronic controlled, side mounted, remote refrigeration unit

**Refrigerant:** Thermostatic expansion valve fitted as standard to suit R404A/R452A

**Pipe connection size:** Liquid line: 1/4". Suction line: 3/8"