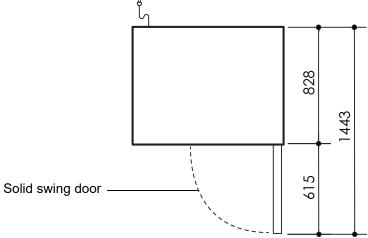

### CABINET DIMENSIONS

Height: 771mm\* 565mm
Width: 1065mm 565mm
Depth: 828mm 650mm

Floor area: 0.88m<sup>2</sup>

<sup>\*</sup> Height includes plinth and worktop (excludes castors and adjustable legs).

| Dimensional tolerances Before installing this cabinet allow the following dimensional tolerances: |                            |                             |                  |
|---------------------------------------------------------------------------------------------------|----------------------------|-----------------------------|------------------|
| Linear<br>dimensions                                                                              | Overall cabinet dimensions | Length of multiple cabinets |                  |
|                                                                                                   |                            | At each joint               | At each end wall |
| Less than 1 metre                                                                                 | ±5mm                       | ±5mm                        | +15mm            |
| More than 1 metre                                                                                 | -5mm to +10mm              | -5mm to +10mm               | +15mm            |

**Door:** Solid stainless steel, self-closing door (with key lock) - RH hinged

Worktop (optional): Optional 50mm square edged stainless steel worktop

**Shelves:** Two levels of non-tip, adjustable tray slides and/or shelves per door