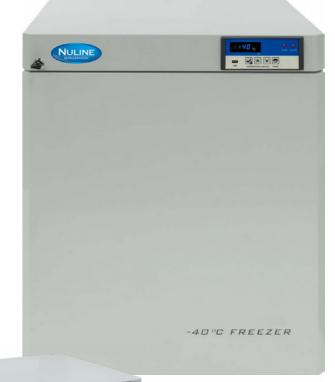

## MLF90 -40° FREEZER

The MLF -40 °C Freezer provides the reliability that you need for your valuable items.

The static refrigerated shelves help to keep an even temperature throughout. Equipped with door lock and door ajar alarm, the MLF gives you the security that you need.

## **FEATURES**

- Door Lock
- Power Failure Battery Back-up for Controller
- Door Ajar Alarms
- Voltage Free Connection
- Digital Display with Built-in Alarms
- Hi/Lo Readout
- Port Entry
- Built-in Data Logger