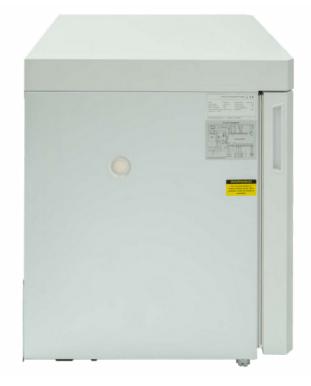

## MLF90 -40° FREEZER

The MLF -40 °C Freezer provides the reliability that you need for your valuable items.

The static refrigerated shelves help to keep an even temperature throughout. Equipped with door lock and door ajar alarm, the MLF gives you the security that you need.

## MLF90 -40° FREEZER

| MODEL                                                                  | MLF90 -40                                          |
|------------------------------------------------------------------------|----------------------------------------------------|
| Gross Capacity                                                         | 90 L                                               |
| External Dimensions in mm (w/d/h including castors or legs)            | 700 x 669 x 854                                    |
| Internal Dimensions in mm                                              | 500 x 485 x 532                                    |
| (w/d/h) Packed Dimensions in mm                                        | 765 x 735 x 935                                    |
| (w/d/h including pallet)                                               | 60                                                 |
| Gross Weight – kg (packed                                              |                                                    |
| weight)                                                                | 54                                                 |
| Net Weight – kg                                                        | 240V                                               |
| Voltage Energy Consumption                                             | 1.69(kWh/24h) / (@ 25°C)                           |
| Temperature Range                                                      | -10°C to -40°C                                     |
| Ambient Temperature Range                                              | 16°C to -32°C                                      |
| Refrigerant                                                            | R290                                               |
| Cooling System / Defrost                                               | Static / Manual                                    |
| Exterior Cabinet Finish                                                | Enamelled Steel                                    |
| Inner Liner Material                                                   | ABS                                                |
| Door                                                                   | Solid                                              |
| Door Hinge                                                             | RH                                                 |
| Door Handle                                                            | Lockable                                           |
| Type of Controller                                                     | Digital                                            |
| Temperature Display                                                    | External                                           |
| Data Logger                                                            | Yes                                                |
| Door Ajar Alarms                                                       | Yes                                                |
| High and Low Readout                                                   | Visual / Audible                                   |
| Remote Alarm Contacts                                                  |                                                    |
| (BMS Connectivity for Alarms only) (BMS Connectivity for Temperatures) | Yes<br>Optional                                    |
| Port Entry                                                             | Yes                                                |
| Battery Back-Up for Controller                                         | Yes                                                |
| Power Requirement                                                      | 10amp GPO                                          |
| Watts                                                                  | 131W                                               |
| Castors                                                                | 2 Castors + 2 Leveling Feet                        |
| Adjustable Shelves                                                     | Fixed Drawers x 3                                  |
| Usable Shelf Area in mm (w/d)                                          | 1pc – 494 x 260 x 156.5<br>2pc – 494 x 418.5 x 165 |