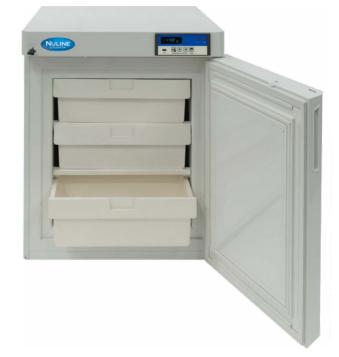

## MLF90 -40° FREEZER

| MODEL                                                                  | MLF90 -40                                          |
|------------------------------------------------------------------------|----------------------------------------------------|
| Gross Capacity                                                         | 90 L                                               |
| External Dimensions in mm (w/d/h including castors or legs)            | 700 x 669 x 854                                    |
| Internal Dimensions in mm                                              | 500 x 485 x 532                                    |
| (w/d/h) Packed Dimensions in mm                                        | 765 x 735 x 935                                    |
| (w/d/h including pallet)                                               | 60                                                 |
| Gross Weight – kg (packed                                              |                                                    |
| weight)                                                                | 54                                                 |
| Net Weight – kg                                                        | 240V                                               |
| Voltage Energy Consumption                                             | 1.69(kWh/24h) / (@ 25°C)                           |
| Temperature Range                                                      | -10°C to -40°C                                     |
| Ambient Temperature Range                                              | 16°C to -32°C                                      |
| Refrigerant                                                            | R290                                               |
| Cooling System / Defrost                                               | Static / Manual                                    |
| Exterior Cabinet Finish                                                | Enamelled Steel                                    |
| Inner Liner Material                                                   | ABS                                                |
| Door                                                                   | Solid                                              |
| Door Hinge                                                             | RH                                                 |
| Door Handle                                                            | Lockable                                           |
| Type of Controller                                                     | Digital                                            |
| Temperature Display                                                    | External                                           |
| Data Logger                                                            | Yes                                                |
| Door Ajar Alarms                                                       | Yes                                                |
| High and Low Readout                                                   | Visual / Audible                                   |
| Remote Alarm Contacts                                                  |                                                    |
| (BMS Connectivity for Alarms only) (BMS Connectivity for Temperatures) | Yes<br>Optional                                    |
| Port Entry                                                             | Yes                                                |
| Battery Back-Up for Controller                                         | Yes                                                |
| Power Requirement                                                      | 10amp GPO                                          |
| Watts                                                                  | 131W                                               |
| Castors                                                                | 2 Castors + 2 Leveling Feet                        |
| Adjustable Shelves                                                     | Fixed Drawers x 3                                  |
| Usable Shelf Area in mm (w/d)                                          | 1pc – 494 x 260 x 156.5<br>2pc – 494 x 418.5 x 165 |