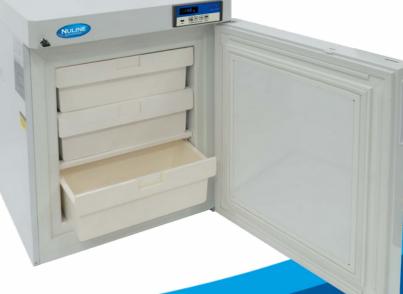

## MLF90 -40° FREEZER

| MODEL                                                                  | MLF90 -40                                          |
|------------------------------------------------------------------------|----------------------------------------------------|
| Gross Capacity                                                         | 90 L                                               |
| External Dimensions in mm (w/d/h including castors or legs)            | 700 x 669 x 854                                    |
| Internal Dimensions in mm                                              | 500 x 485 x 532                                    |
| (w/d/h) Packed Dimensions in mm                                        | 765 x 735 x 935                                    |
| (w/d/h including pallet)                                               | 60                                                 |
| Gross Weight – kg (packed                                              |                                                    |
| weight)                                                                | 54                                                 |
| Net Weight – kg                                                        | 240V                                               |
| Voltage Energy Consumption                                             | 1.69(kWh/24h) / (@ 25°C)                           |
| Temperature Range                                                      | -10°C to -40°C                                     |
| Ambient Temperature Range                                              | 16°C to -32°C                                      |
| Refrigerant                                                            | R290                                               |
| Cooling System / Defrost                                               | Static / Manual                                    |
| Exterior Cabinet Finish                                                | Enamelled Steel                                    |
| Inner Liner Material                                                   | ABS                                                |
| Door                                                                   | Solid                                              |
| Door Hinge                                                             | RH                                                 |
| Door Handle                                                            | Lockable                                           |
| Type of Controller                                                     | Digital                                            |
| Temperature Display                                                    | External                                           |
| Data Logger                                                            | Yes                                                |
| Door Ajar Alarms                                                       | Yes                                                |
| High and Low Readout                                                   | Visual / Audible                                   |
| Remote Alarm Contacts                                                  |                                                    |
| (BMS Connectivity for Alarms only) (BMS Connectivity for Temperatures) | Yes<br>Optional                                    |
| Port Entry                                                             | Yes                                                |
| Battery Back-Up for Controller                                         | Yes                                                |
| Power Requirement                                                      | 10amp GPO                                          |
| Watts                                                                  | 131W                                               |
| Castors                                                                | 2 Castors + 2 Leveling Feet                        |
| Adjustable Shelves                                                     | Fixed Drawers x 3                                  |
| Usable Shelf Area in mm (w/d)                                          | 1pc – 494 x 260 x 156.5<br>2pc – 494 x 418.5 x 165 |