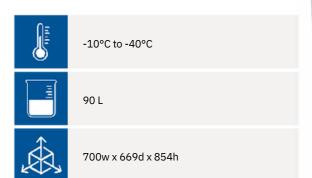

## MLF90 -40° FREEZER

| MODEL                                                                  | MLF90 -40                                          |
|------------------------------------------------------------------------|----------------------------------------------------|
| Gross Capacity                                                         | 90 L                                               |
| External Dimensions in mm (w/d/h including castors or legs)            | 700 x 669 x 854                                    |
| Internal Dimensions in mm                                              | 500 x 485 x 532                                    |
| (w/d/h) Packed Dimensions in mm                                        | 765 x 735 x 935                                    |
| (w/d/h including pallet)                                               | 60                                                 |
| Gross Weight – kg (packed                                              |                                                    |
| weight)                                                                | 54                                                 |
| Net Weight – kg                                                        | 240V                                               |
| Voltage Energy Consumption                                             | 1.69(kWh/24h) / (@ 25°C)                           |
| Temperature Range                                                      | -10°C to -40°C                                     |
| Ambient Temperature Range                                              | 16°C to -32°C                                      |
| Refrigerant                                                            | R290                                               |
| Cooling System / Defrost                                               | Static / Manual                                    |
| Exterior Cabinet Finish                                                | Enamelled Steel                                    |
| Inner Liner Material                                                   | ABS                                                |
| Door                                                                   | Solid                                              |
| Door Hinge                                                             | RH                                                 |
| Door Handle                                                            | Lockable                                           |
| Type of Controller                                                     | Digital                                            |
| Temperature Display                                                    | External                                           |
| Data Logger                                                            | Yes                                                |
| Door Ajar Alarms                                                       | Yes                                                |
| High and Low Readout                                                   | Visual / Audible                                   |
| Remote Alarm Contacts                                                  |                                                    |
| (BMS Connectivity for Alarms only) (BMS Connectivity for Temperatures) | Yes<br>Optional                                    |
| Port Entry                                                             | Yes                                                |
| Battery Back-Up for Controller                                         | Yes                                                |
| Power Requirement                                                      | 10amp GPO                                          |
| Watts                                                                  | 131W                                               |
| Castors                                                                | 2 Castors + 2 Leveling Feet                        |
| Adjustable Shelves                                                     | Fixed Drawers x 3                                  |
| Usable Shelf Area in mm (w/d)                                          | 1pc – 494 x 260 x 156.5<br>2pc – 494 x 418.5 x 165 |