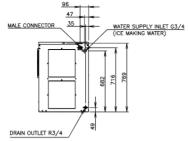

### TECHNICAL DRAWING

For free 6 month extended warranty. register online within 4 weeks of purchase date. hoshizaki.com.au

# PRODUCT SPECIFICATION

| Production Capacity / 24hrs | Approx. 360kg @ 21°C Air temp; 15°C Water<br>Approx. 290kg @ 32°C Air temp; 21°C Water |
|-----------------------------|----------------------------------------------------------------------------------------|
| Dimensions                  | 560mm (W) x 700mm (D) x 780mm (H)                                                      |
| Cooling                     | Air                                                                                    |
| Weight Net/Gross (kg)       | 95/102                                                                                 |
| Refrigerant Charge          | R404A                                                                                  |
| AC Supply Voltage           | 1 PHASE 230V 50Hz / 10 AMP Plug                                                        |
| Amperage                    | Running: 8.4A Starting: 43A                                                            |
| Operating Conditions:       |                                                                                        |
| Ambient Temp                | 5-40°C                                                                                 |
| Water Supply Temp           | 5-35°C                                                                                 |
| Water Supply Pressure       | 0.07-0.8MPa (0.7-8bar)                                                                 |
| Voltage Range               | ±10%                                                                                   |