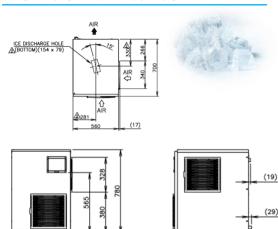

### TECHNICAL DRAWING

For free 6 month extended warranty. register online within 4 weeks of purchase date. hoshizaki.com.au

# PRODUCT SPECIFICATION

| Production Capacity / 24hrs | Approx. 360kg @ 21°C Air temp; 15°C Water<br>Approx. 290kg @ 32°C Air temp; 21°C Water |
|-----------------------------|----------------------------------------------------------------------------------------|
| Dimensions                  | 560mm (W) x 700mm (D) x 780mm (H)                                                      |
| Cooling                     | Air                                                                                    |
| Weight Net/Gross (kg)       | 95/102                                                                                 |
| Refrigerant Charge          | R404A                                                                                  |
| AC Supply Voltage           | 1 PHASE 230V 50Hz / 10 AMP Plug                                                        |
| Amperage                    | Running: 8.4A Starting: 43A                                                            |
| Operating Conditions:       |                                                                                        |
| Ambient Temp                | 5-40°C                                                                                 |
| Water Supply Temp           | 5-35°C                                                                                 |
| Water Supply Pressure       | 0.07-0.8MPa (0.7-8bar)                                                                 |
| Voltage Range               | ±10%                                                                                   |