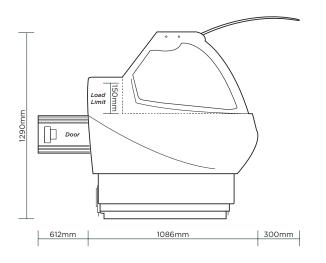

## **Curved Glass Deli Display 2580mm**

Deli Displays

| SPECIFICATIONS           |                   |                          |                                                          | DIMENSIONS |          |
|--------------------------|-------------------|--------------------------|----------------------------------------------------------|------------|----------|
| Part Number              | 3335638           | Cord Length              | 2m                                                       | <u> </u>   | External |
| Volume                   | 703L              | Internal Light           | LED                                                      |            | (mm)     |
| Unit Weight              | 381kg             | Colour Temp.             | 4000K                                                    | Width      | 2580     |
| Packaged Weight          | 397kg             | Door Lock                | No                                                       | Depth      | 1086     |
| Adjustable Temp. Range   | -1 to 10°C        | No. of Doors             | 3                                                        | Height     | 1290     |
| Max. Ambient Temp. Range | 25°C              | Door Type                | Solid                                                    |            |          |
| Climate Class            | 3M1               | Door Style               | Hinged                                                   |            | Packaged |
| Energy Consumption       | 11.6kWh/24h       | Door Swing Dimension     | 612mm                                                    |            | (mm)     |
| Refrigeration Capacity   | 759W              | Total Depth of Door Open | 1698mm                                                   | Width      | 2650     |
| Refrigerant              | R290              | Defrost System           | Automatic                                                | Depth      | 1180     |
| Air-Circulation          | Fan Forced        | Temp. Controller         | Digital                                                  | Height     | 1740     |
| Rated Current            | 3.30A             | Rear Storage             | Yes                                                      | ricigiit   | 17 10    |
| Electrical Voltage       | 220-240V          | Castors                  | Yes                                                      |            |          |
| Frequency                | 50Hz              | Hydraulic Lift-up System | Yes                                                      |            |          |
| Power Supply             | Single Phase      | Front Lifting Glass      | Yes                                                      |            |          |
| Power Plug               | 1 x 10A           | Colour                   | Grey                                                     |            |          |
| Plug Location            | Rear, bottom left | Warranty                 | 2 Years Bromic Extra Care Warranty -<br>Labour and Parts |            |          |