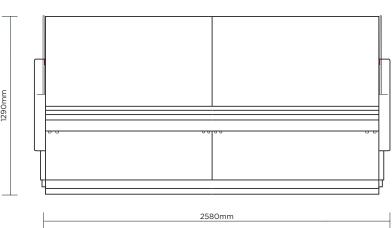

## **Curved Glass Deli Display 2580mm**

Deli Displays

| SPECIFICATIONS           |                   |                          |                                                          | DIMENSIONS |          |
|--------------------------|-------------------|--------------------------|----------------------------------------------------------|------------|----------|
| Part Number              | 3335638           | Cord Length              | 2m                                                       | <u> </u>   | External |
| Volume                   | 703L              | Internal Light           | LED                                                      |            | (mm)     |
| Unit Weight              | 381kg             | Colour Temp.             | 4000K                                                    | Width      | 2580     |
| Packaged Weight          | 397kg             | Door Lock                | No                                                       | Depth      | 1086     |
| Adjustable Temp. Range   | -1 to 10°C        | No. of Doors             | 3                                                        | Height     | 1290     |
| Max. Ambient Temp. Range | 25°C              | Door Type                | Solid                                                    |            |          |
| Climate Class            | 3M1               | Door Style               | Hinged                                                   |            | Packaged |
| Energy Consumption       | 11.6kWh/24h       | Door Swing Dimension     | 612mm                                                    |            | (mm)     |
| Refrigeration Capacity   | 759W              | Total Depth of Door Open | 1698mm                                                   | Width      | 2650     |
| Refrigerant              | R290              | Defrost System           | Automatic                                                | Depth      | 1180     |
| Air-Circulation          | Fan Forced        | Temp. Controller         | Digital                                                  | Height     | 1740     |
| Rated Current            | 3.30A             | Rear Storage             | Yes                                                      | ricigiit   | 17 10    |
| Electrical Voltage       | 220-240V          | Castors                  | Yes                                                      |            |          |
| Frequency                | 50Hz              | Hydraulic Lift-up System | Yes                                                      |            |          |
| Power Supply             | Single Phase      | Front Lifting Glass      | Yes                                                      |            |          |
| Power Plug               | 1 x 10A           | Colour                   | Grey                                                     |            |          |
| Plug Location            | Rear, bottom left | Warranty                 | 2 Years Bromic Extra Care Warranty -<br>Labour and Parts |            |          |