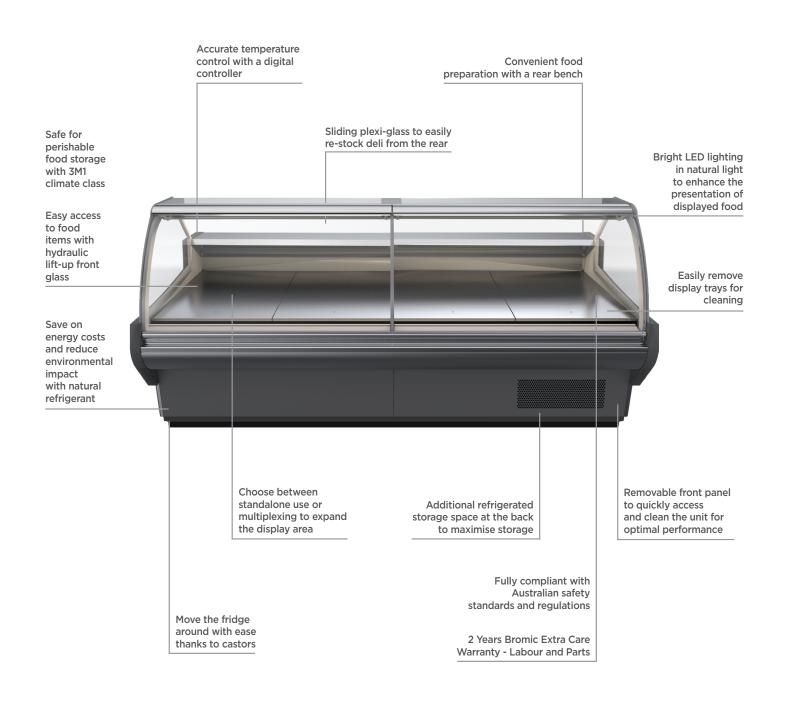

## **Curved Glass Deli Display 2580mm**

Deli Displays

## **Curved Glass Deli Display 2580mm**

Deli Displays

| SPECIFICATIONS           |                   |                          |                                                          | DIMENSIONS |          |
|--------------------------|-------------------|--------------------------|----------------------------------------------------------|------------|----------|
| Part Number              | 3335638           | Cord Length              | 2m                                                       | <u> </u>   | External |
| Volume                   | 703L              | Internal Light           | LED                                                      |            | (mm)     |
| Unit Weight              | 381kg             | Colour Temp.             | 4000K                                                    | Width      | 2580     |
| Packaged Weight          | 397kg             | Door Lock                | No                                                       | Depth      | 1086     |
| Adjustable Temp. Range   | -1 to 10°C        | No. of Doors             | 3                                                        | Height     | 1290     |
| Max. Ambient Temp. Range | 25°C              | Door Type                | Solid                                                    |            |          |
| Climate Class            | 3M1               | Door Style               | Hinged                                                   |            | Packaged |
| Energy Consumption       | 11.6kWh/24h       | Door Swing Dimension     | 612mm                                                    |            | (mm)     |
| Refrigeration Capacity   | 759W              | Total Depth of Door Open | 1698mm                                                   | Width      | 2650     |
| Refrigerant              | R290              | Defrost System           | Automatic                                                | Depth      | 1180     |
| Air-Circulation          | Fan Forced        | Temp. Controller         | Digital                                                  | Height     | 1740     |
| Rated Current            | 3.30A             | Rear Storage             | Yes                                                      | ricigiit   | 17 10    |
| Electrical Voltage       | 220-240V          | Castors                  | Yes                                                      |            |          |
| Frequency                | 50Hz              | Hydraulic Lift-up System | Yes                                                      |            |          |
| Power Supply             | Single Phase      | Front Lifting Glass      | Yes                                                      |            |          |
| Power Plug               | 1 x 10A           | Colour                   | Grey                                                     |            |          |
| Plug Location            | Rear, bottom left | Warranty                 | 2 Years Bromic Extra Care Warranty -<br>Labour and Parts |            |          |