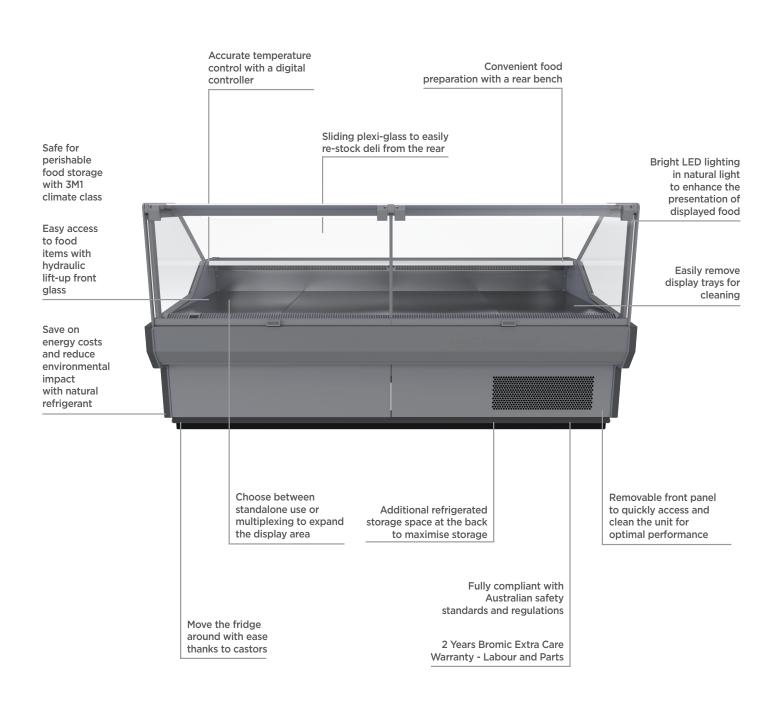

## **Square Glass Deli Display** 1955mm

Deli Displays

| SPECIFICATIONS           |                   |                          |                                                          | DIMENSIONS |          |
|--------------------------|-------------------|--------------------------|----------------------------------------------------------|------------|----------|
| Part Number              | 3335632           | Cord Length              | 2m                                                       |            | External |
| Volume                   | 527L              | Internal Light           | LED                                                      |            | (mm)     |
| Unit Weight              | 306kg             | Colour Temp.             | 4000K                                                    | Width      | 1955     |
| Packaged Weight          | 322kg             | Door Lock                | No                                                       | Depth      | 1086     |
| Adjustable Temp. Range   | -1 to 10°C        | No. of Doors             | 2                                                        | Height     | 1290     |
| Max. Ambient Temp. Range | 25°C              | Door Type                | Solid                                                    |            |          |
| Climate Class            | 3M1               | Door Style               | Hinged                                                   |            | Packaged |
| Energy Consumption       | 8.5kWh/24h        | Door Swing Dimension     | 625mm                                                    |            | (mm)     |
| Refrigeration Capacity   | 497W              | Total Depth of Door Open | 1721mm                                                   | Width      | 2000     |
| Refrigerant              | R290              | Defrost System           | Automatic                                                | Depth      | 1180     |
| Air-Circulation          | Fan Forced        | Temp. Controller         | Digital                                                  | Height     |          |
| Rated Current            | 2.16A             | Rear Storage             | Yes                                                      | ricigiit   | 17 10    |
| Electrical Voltage       | 220-240V          | Castors                  | Yes                                                      |            |          |
| Frequency                | 50Hz              | Hydraulic Lift-up System | Yes                                                      |            |          |
| Power Supply             | Single Phase      | Front Lifting Glass      | Yes                                                      |            |          |
| Power Plug               | 1 x 10A           | Colour                   | Grey                                                     |            |          |
| Plug Location            | Rear, bottom left | Warranty                 | 2 Years Bromic Extra Care Warranty -<br>Labour and Parts |            |          |