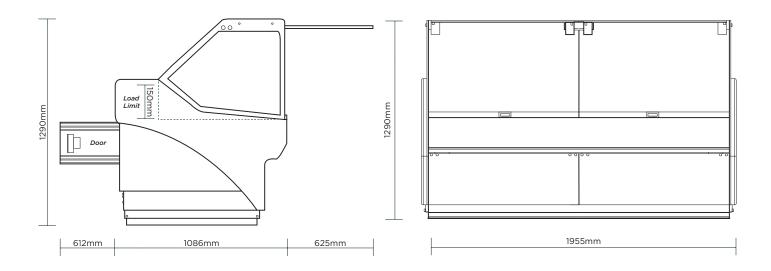

## **Square Glass Deli Display** 1955mm

Deli Displays

| SPECIFICATIONS           |                   |                          |                                                          | DIMENSIONS |          |
|--------------------------|-------------------|--------------------------|----------------------------------------------------------|------------|----------|
| Part Number              | 3335632           | Cord Length              | 2m                                                       |            | External |
| Volume                   | 527L              | Internal Light           | LED                                                      |            | (mm)     |
| Unit Weight              | 306kg             | Colour Temp.             | 4000K                                                    | Width      | 1955     |
| Packaged Weight          | 322kg             | Door Lock                | No                                                       | Depth      | 1086     |
| Adjustable Temp. Range   | -1 to 10°C        | No. of Doors             | 2                                                        | Height     | 1290     |
| Max. Ambient Temp. Range | 25°C              | Door Type                | Solid                                                    |            |          |
| Climate Class            | 3M1               | Door Style               | Hinged                                                   |            | Packaged |
| Energy Consumption       | 8.5kWh/24h        | Door Swing Dimension     | 625mm                                                    |            | (mm)     |
| Refrigeration Capacity   | 497W              | Total Depth of Door Open | 1721mm                                                   | Width      | 2000     |
| Refrigerant              | R290              | Defrost System           | Automatic                                                | Depth      | 1180     |
| Air-Circulation          | Fan Forced        | Temp. Controller         | Digital                                                  | Height     |          |
| Rated Current            | 2.16A             | Rear Storage             | Yes                                                      | ricigiit   | 17 10    |
| Electrical Voltage       | 220-240V          | Castors                  | Yes                                                      |            |          |
| Frequency                | 50Hz              | Hydraulic Lift-up System | Yes                                                      |            |          |
| Power Supply             | Single Phase      | Front Lifting Glass      | Yes                                                      |            |          |
| Power Plug               | 1 x 10A           | Colour                   | Grey                                                     |            |          |
| Plug Location            | Rear, bottom left | Warranty                 | 2 Years Bromic Extra Care Warranty -<br>Labour and Parts |            |          |