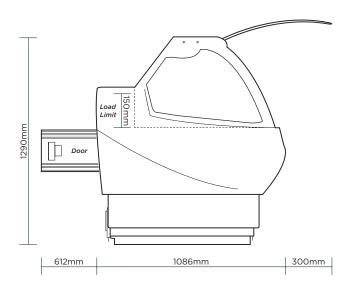

## **Curved Glass Deli Display** 1955mm

Deli Displays

| SPECIFICATIONS           |                   |                          |                                                          | DIMENSIONS |          |
|--------------------------|-------------------|--------------------------|----------------------------------------------------------|------------|----------|
| Part Number              | 3335637           | Cord Length              | 2m                                                       |            | External |
| Volume                   | 527L              | Internal Light           | LED                                                      |            | (mm)     |
| Unit Weight              | 306kg             | Colour Temp.             | 4000K                                                    | Width      | 1955     |
| Packaged Weight          | 322kg             | Door Lock                | No                                                       | Depth      | 1086     |
| Adjustable Temp. Range   | -1 to 10°C        | No. of Doors             | 2                                                        | Height     | 1290     |
| Max. Ambient Temp. Range | 25°C              | Door Type                | Solid                                                    |            |          |
| Climate Class            | 3M1               | Door Style               | Hinged                                                   |            | Packaged |
| Energy Consumption       | 8.5kWh/24h        | Door Swing Dimension     | 612mm                                                    |            | (mm)     |
| Refrigeration Capacity   | 497W              | Total Depth of Door Open | 1698mm                                                   | Width      | 2000     |
| Refrigerant              | R290              | Defrost System           | Automatic                                                | Depth      | 1180     |
| Air-Circulation          | Fan Forced        | Temp. Controller         | Digital                                                  | Height     | 1740     |
| Rated Current            | 2.16A             | Rear Storage             | Yes                                                      | ricigiic   | 17 10    |
| Electrical Voltage       | 220-240V          | Castors                  | Yes                                                      |            |          |
| Frequency                | 50Hz              | Hydraulic Lift-up System | Yes                                                      |            |          |
| Power Supply             | Single Phase      | Front Lifting Glass      | Yes                                                      |            |          |
| Power Plug               | 1 x 10A           | Colour                   | Grey                                                     |            |          |
| Plug Location            | Rear, bottom left | Warranty                 | 2 Years Bromic Extra Care Warranty -<br>Labour and Parts |            |          |