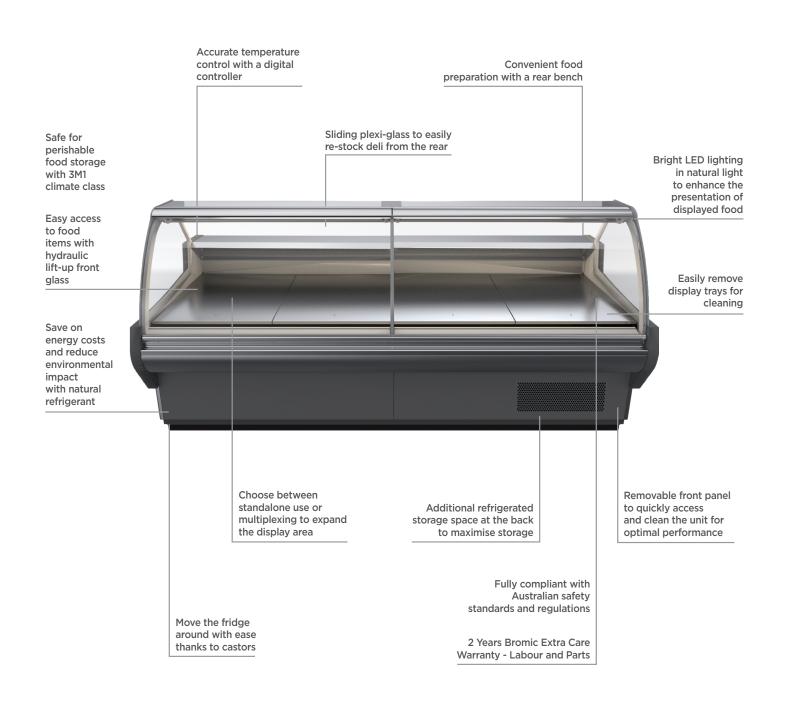

## **Curved Glass Deli Display** 1955mm

Deli Displays

## **Curved Glass Deli Display** 1955mm

Deli Displays

| SPECIFICATIONS           |                   |                          |                                                          | DIMENSIONS |          |
|--------------------------|-------------------|--------------------------|----------------------------------------------------------|------------|----------|
| Part Number              | 3335637           | Cord Length              | 2m                                                       |            | External |
| Volume                   | 527L              | Internal Light           | LED                                                      |            | (mm)     |
| Unit Weight              | 306kg             | Colour Temp.             | 4000K                                                    | Width      | 1955     |
| Packaged Weight          | 322kg             | Door Lock                | No                                                       | Depth      | 1086     |
| Adjustable Temp. Range   | -1 to 10°C        | No. of Doors             | 2                                                        | Height     | 1290     |
| Max. Ambient Temp. Range | 25°C              | Door Type                | Solid                                                    |            |          |
| Climate Class            | 3M1               | Door Style               | Hinged                                                   |            | Packaged |
| Energy Consumption       | 8.5kWh/24h        | Door Swing Dimension     | 612mm                                                    |            | (mm)     |
| Refrigeration Capacity   | 497W              | Total Depth of Door Open | 1698mm                                                   | Width      | 2000     |
| Refrigerant              | R290              | Defrost System           | Automatic                                                | Depth      | 1180     |
| Air-Circulation          | Fan Forced        | Temp. Controller         | Digital                                                  | Height     | 1740     |
| Rated Current            | 2.16A             | Rear Storage             | Yes                                                      | ricigiic   | 17 10    |
| Electrical Voltage       | 220-240V          | Castors                  | Yes                                                      |            |          |
| Frequency                | 50Hz              | Hydraulic Lift-up System | Yes                                                      |            |          |
| Power Supply             | Single Phase      | Front Lifting Glass      | Yes                                                      |            |          |
| Power Plug               | 1 x 10A           | Colour                   | Grey                                                     |            |          |
| Plug Location            | Rear, bottom left | Warranty                 | 2 Years Bromic Extra Care Warranty -<br>Labour and Parts |            |          |