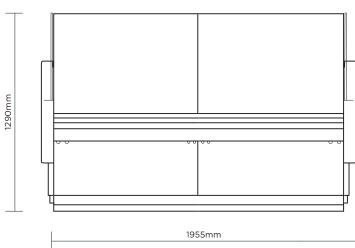

## **Curved Glass Deli Display** 1955mm

Deli Displays

## **Curved Glass Deli Display** 1955mm

Deli Displays

| SPECIFICATIONS           |                   |                          |                                                          | DIMENSIONS |          |
|--------------------------|-------------------|--------------------------|----------------------------------------------------------|------------|----------|
| Part Number              | 3335637           | Cord Length              | 2m                                                       |            | External |
| Volume                   | 527L              | Internal Light           | LED                                                      |            | (mm)     |
| Unit Weight              | 306kg             | Colour Temp.             | 4000K                                                    | Width      | 1955     |
| Packaged Weight          | 322kg             | Door Lock                | No                                                       | Depth      | 1086     |
| Adjustable Temp. Range   | -1 to 10°C        | No. of Doors             | 2                                                        | Height     | 1290     |
| Max. Ambient Temp. Range | 25°C              | Door Type                | Solid                                                    |            |          |
| Climate Class            | 3M1               | Door Style               | Hinged                                                   |            | Packaged |
| Energy Consumption       | 8.5kWh/24h        | Door Swing Dimension     | 612mm                                                    |            | (mm)     |
| Refrigeration Capacity   | 497W              | Total Depth of Door Open | 1698mm                                                   | Width      | 2000     |
| Refrigerant              | R290              | Defrost System           | Automatic                                                | Depth      | 1180     |
| Air-Circulation          | Fan Forced        | Temp. Controller         | Digital                                                  | Height     | 1740     |
| Rated Current            | 2.16A             | Rear Storage             | Yes                                                      | ricigiic   | 17 10    |
| Electrical Voltage       | 220-240V          | Castors                  | Yes                                                      |            |          |
| Frequency                | 50Hz              | Hydraulic Lift-up System | Yes                                                      |            |          |
| Power Supply             | Single Phase      | Front Lifting Glass      | Yes                                                      |            |          |
| Power Plug               | 1 x 10A           | Colour                   | Grey                                                     |            |          |
| Plug Location            | Rear, bottom left | Warranty                 | 2 Years Bromic Extra Care Warranty -<br>Labour and Parts |            |          |