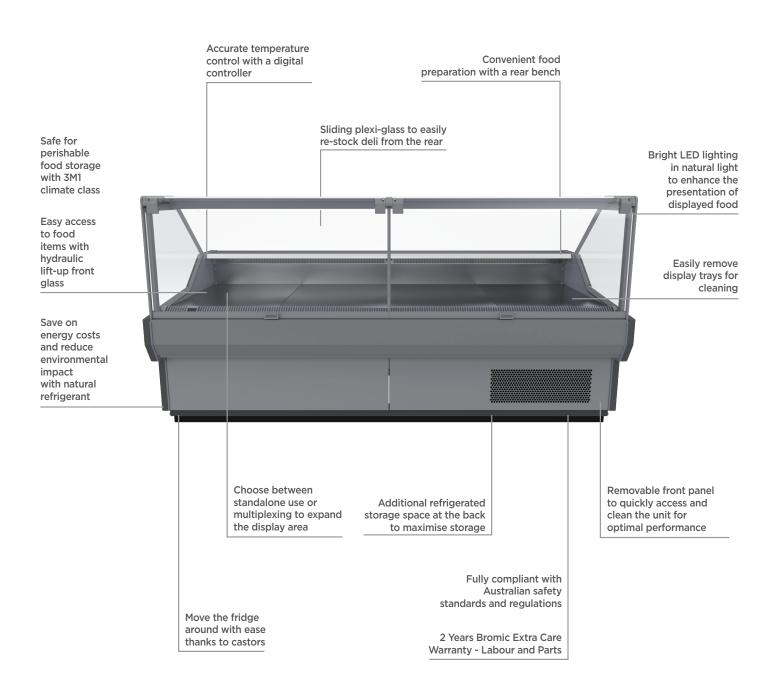

## Square Glass Deli Display 1330mm

Deli Displays

| SPECIFICATIONS           |                   |                          |                                                          | DIMENSIONS |          |
|--------------------------|-------------------|--------------------------|----------------------------------------------------------|------------|----------|
| Part Number              | 3335631           | Cord Length              | 2m                                                       |            | External |
| Volume                   | 351L              | Internal Light           | LED                                                      |            | (mm)     |
| Unit Weight              | 237kg             | Colour Temp.             | 4000K                                                    | Width      | 1330     |
| Packaged Weight          | 249kg             | Door Lock                | No                                                       | Depth      | 1086     |
| Adjustable Temp. Range   | -1 to 10°C        | No. of Doors             | 1                                                        | Height     | 1290     |
| Max. Ambient Temp. Range | 25°C              | Door Type                | Solid                                                    |            |          |
| Climate Class            | 3M1               | Door Style               | Hinged                                                   |            | Packaged |
| Energy Consumption       | 6.1kWh/24h        | Door Swing Dimension     | 625mm                                                    |            | (mm)     |
| Refrigeration Capacity   | 389W              | Total Depth of Door Open | 1721mm                                                   | Width      | 1350     |
| Refrigerant              | R290              | Defrost System           | Automatic                                                | Depth      | 1180     |
| Air-Circulation          | Fan Forced        | Temp. Controller         | Digital                                                  | Height     | 1740     |
| Rated Current            | 1.69A             | Rear Storage             | Yes                                                      |            |          |
| Electrical Voltage       | 220-240V          | Castors                  | Yes                                                      |            |          |
| Frequency                | 50Hz              | Hydraulic Lift-up System | Yes                                                      |            |          |
| Power Supply             | Single Phase      | Front Lifting Glass      | Yes                                                      |            |          |
| Power Plug               | 1 x 10A           | Colour                   | Grey                                                     |            |          |
| Plug Location            | Rear, bottom left | Warranty                 | 2 Years Bromic Extra Care Warranty -<br>Labour and Parts |            |          |