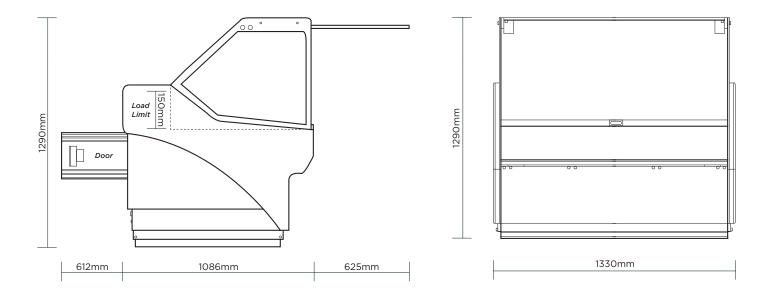

## Square Glass Deli Display 1330mm

Deli Displays

| SPECIFICATIONS           |                   |                          |                                                          | DIMENSIONS |          |
|--------------------------|-------------------|--------------------------|----------------------------------------------------------|------------|----------|
| Part Number              | 3335631           | Cord Length              | 2m                                                       |            | External |
| Volume                   | 351L              | Internal Light           | LED                                                      |            | (mm)     |
| Unit Weight              | 237kg             | Colour Temp.             | 4000K                                                    | Width      | 1330     |
| Packaged Weight          | 249kg             | Door Lock                | No                                                       | Depth      | 1086     |
| Adjustable Temp. Range   | -1 to 10°C        | No. of Doors             | 1                                                        | Height     | 1290     |
| Max. Ambient Temp. Range | 25°C              | Door Type                | Solid                                                    |            |          |
| Climate Class            | 3M1               | Door Style               | Hinged                                                   |            | Packaged |
| Energy Consumption       | 6.1kWh/24h        | Door Swing Dimension     | 625mm                                                    |            | (mm)     |
| Refrigeration Capacity   | 389W              | Total Depth of Door Open | 1721mm                                                   | Width      | 1350     |
| Refrigerant              | R290              | Defrost System           | Automatic                                                | Depth      | 1180     |
| Air-Circulation          | Fan Forced        | Temp. Controller         | Digital                                                  | Height     | 1740     |
| Rated Current            | 1.69A             | Rear Storage             | Yes                                                      |            |          |
| Electrical Voltage       | 220-240V          | Castors                  | Yes                                                      |            |          |
| Frequency                | 50Hz              | Hydraulic Lift-up System | Yes                                                      |            |          |
| Power Supply             | Single Phase      | Front Lifting Glass      | Yes                                                      |            |          |
| Power Plug               | 1 x 10A           | Colour                   | Grey                                                     |            |          |
| Plug Location            | Rear, bottom left | Warranty                 | 2 Years Bromic Extra Care Warranty -<br>Labour and Parts |            |          |