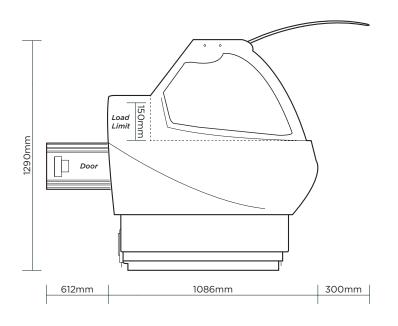

## **Curved Glass Deli Display** 1330mm

Deli Displays

| SPECIFICATIONS           |                   |                          |                                                          | DIMENSIONS |          |
|--------------------------|-------------------|--------------------------|----------------------------------------------------------|------------|----------|
| Part Number              | 3335636           | Cord Length              | 2m                                                       |            | External |
| Volume                   | 351L              | Internal Light           | LED                                                      |            | (mm)     |
| Unit Weight              | 237kg             | Colour Temp.             | 4000K                                                    | Width      | 1330     |
| Packaged Weight          | 249kg             | Door Lock                | No                                                       | Depth      | 1086     |
| Adjustable Temp. Range   | -1 to 10°C        | No. of Doors             | 1                                                        | Height     | 1290     |
| Max. Ambient Temp. Range | 25°C              | Door Type                | Solid                                                    |            |          |
| Climate Class            | 3M1               | Door Style               | Hinged                                                   |            | Packaged |
| Energy Consumption       | 6.1kWh/24h        | Door Swing Dimension     | 612mm                                                    |            | (mm)     |
| Refrigeration Capacity   | 389W              | Total Depth of Door Open | 1698mm                                                   | Width      | 1350     |
| Refrigerant              | R290              | Defrost System           | Automatic                                                | Depth      | 1180     |
| Air-Circulation          | Fan Forced        | Temp. Controller         | Digital                                                  | Height     | 1740     |
| Rated Current            | 1.69A             | Rear Storage             | Yes                                                      | ricigiic   | 17 10    |
| Electrical Voltage       | 220-240V          | Castors                  | Yes                                                      |            |          |
| Frequency                | 50Hz              | Hydraulic Lift-up System | Yes                                                      |            |          |
| Power Supply             | Single Phase      | Front Lifting Glass      | Yes                                                      |            |          |
| Power Plug               | 1 x 10A           | Colour                   | Grey                                                     |            |          |
| Plug Location            | Rear, bottom left | Warranty                 | 2 Years Bromic Extra Care Warranty -<br>Labour and Parts |            |          |