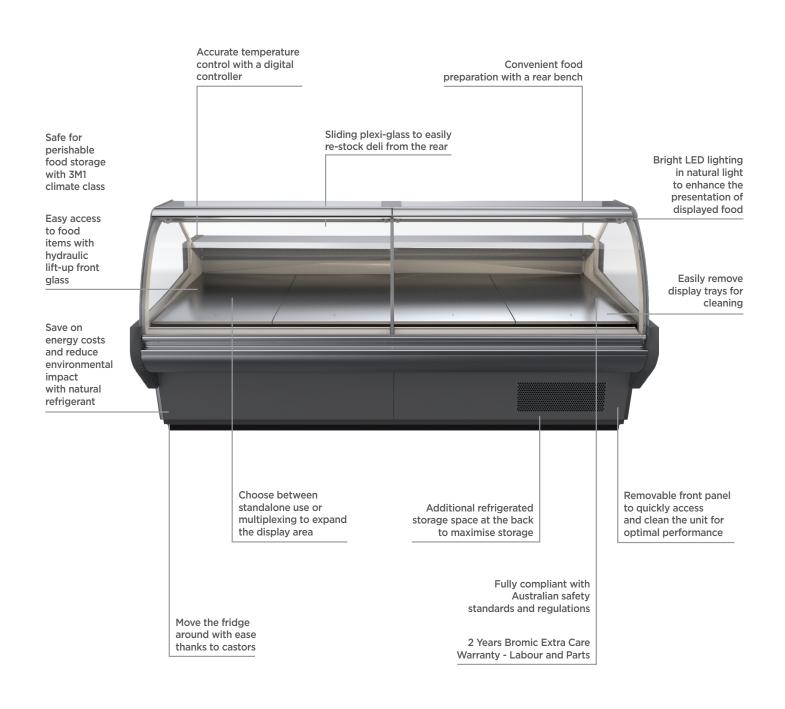

## **Curved Glass Deli Display** 1330mm

Deli Displays

## **Curved Glass Deli Display** 1330mm

Deli Displays

| SPECIFICATIONS           |                   |                          |                                                          | DIMENSIONS |          |
|--------------------------|-------------------|--------------------------|----------------------------------------------------------|------------|----------|
| Part Number              | 3335636           | Cord Length              | 2m                                                       |            | External |
| Volume                   | 351L              | Internal Light           | LED                                                      |            | (mm)     |
| Unit Weight              | 237kg             | Colour Temp.             | 4000K                                                    | Width      | 1330     |
| Packaged Weight          | 249kg             | Door Lock                | No                                                       | Depth      | 1086     |
| Adjustable Temp. Range   | -1 to 10°C        | No. of Doors             | 1                                                        | Height     | 1290     |
| Max. Ambient Temp. Range | 25°C              | Door Type                | Solid                                                    |            |          |
| Climate Class            | 3M1               | Door Style               | Hinged                                                   |            | Packaged |
| Energy Consumption       | 6.1kWh/24h        | Door Swing Dimension     | 612mm                                                    |            | (mm)     |
| Refrigeration Capacity   | 389W              | Total Depth of Door Open | 1698mm                                                   | Width      | 1350     |
| Refrigerant              | R290              | Defrost System           | Automatic                                                | Depth      | 1180     |
| Air-Circulation          | Fan Forced        | Temp. Controller         | Digital                                                  | Height     | 1740     |
| Rated Current            | 1.69A             | Rear Storage             | Yes                                                      | ricigiic   | 17 10    |
| Electrical Voltage       | 220-240V          | Castors                  | Yes                                                      |            |          |
| Frequency                | 50Hz              | Hydraulic Lift-up System | Yes                                                      |            |          |
| Power Supply             | Single Phase      | Front Lifting Glass      | Yes                                                      |            |          |
| Power Plug               | 1 x 10A           | Colour                   | Grey                                                     |            |          |
| Plug Location            | Rear, bottom left | Warranty                 | 2 Years Bromic Extra Care Warranty -<br>Labour and Parts |            |          |