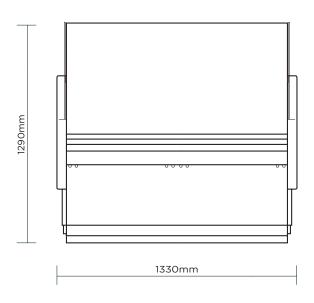

## **Curved Glass Deli Display** 1330mm

Deli Displays

| SPECIFICATIONS           |                   |                          |                                                          | DIMENSIONS |          |
|--------------------------|-------------------|--------------------------|----------------------------------------------------------|------------|----------|
| Part Number              | 3335636           | Cord Length              | 2m                                                       |            | External |
| Volume                   | 351L              | Internal Light           | LED                                                      |            | (mm)     |
| Unit Weight              | 237kg             | Colour Temp.             | 4000K                                                    | Width      | 1330     |
| Packaged Weight          | 249kg             | Door Lock                | No                                                       | Depth      | 1086     |
| Adjustable Temp. Range   | -1 to 10°C        | No. of Doors             | 1                                                        | Height     | 1290     |
| Max. Ambient Temp. Range | 25°C              | Door Type                | Solid                                                    |            |          |
| Climate Class            | 3M1               | Door Style               | Hinged                                                   |            | Packaged |
| Energy Consumption       | 6.1kWh/24h        | Door Swing Dimension     | 612mm                                                    |            | (mm)     |
| Refrigeration Capacity   | 389W              | Total Depth of Door Open | 1698mm                                                   | Width      | 1350     |
| Refrigerant              | R290              | Defrost System           | Automatic                                                | Depth      | 1180     |
| Air-Circulation          | Fan Forced        | Temp. Controller         | Digital                                                  | Height     | 1740     |
| Rated Current            | 1.69A             | Rear Storage             | Yes                                                      | ricigiic   | 17 10    |
| Electrical Voltage       | 220-240V          | Castors                  | Yes                                                      |            |          |
| Frequency                | 50Hz              | Hydraulic Lift-up System | Yes                                                      |            |          |
| Power Supply             | Single Phase      | Front Lifting Glass      | Yes                                                      |            |          |
| Power Plug               | 1 x 10A           | Colour                   | Grey                                                     |            |          |
| Plug Location            | Rear, bottom left | Warranty                 | 2 Years Bromic Extra Care Warranty -<br>Labour and Parts |            |          |