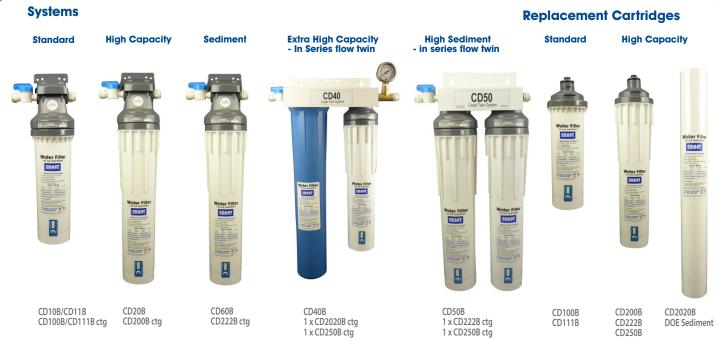

|                                                           |                                                                                                                                                                                                                                                                                                                                                                                                                                                                                                                             |                                                                                                                                                         | (52305                                                                                                                                                                            |
|-----------------------------------------------------------|-----------------------------------------------------------------------------------------------------------------------------------------------------------------------------------------------------------------------------------------------------------------------------------------------------------------------------------------------------------------------------------------------------------------------------------------------------------------------------------------------------------------------------|---------------------------------------------------------------------------------------------------------------------------------------------------------|-----------------------------------------------------------------------------------------------------------------------------------------------------------------------------------|
|                                                           |                                                                                                                                                                                                                                                                                                                                                                                                                                                                                                                             |                                                                                                                                                         |                                                                                                                                                                                   |
| Model                                                     | Description                                                                                                                                                                                                                                                                                                                                                                                                                                                                                                                 | Suits                                                                                                                                                   |                                                                                                                                                                                   |
| CD10B                                                     | Filter Systems Standard System; Head, valve + CD100B Triple Action Cartridge. Reduces dirt, rust, taste & odour, chlorine & scale.                                                                                                                                                                                                                                                                                                                                                                                          | Suits ICEU36-ICEU146, ICEF155, ICEU225 and Follett 7 & 15 Series.                                                                                       | Operating Conditions  Connections In/Out: Dependent on system                                                                                                                     |
| CD11B                                                     | Standard System; Head, valve + CD111B Sediment only Cartridge. Reduces dirt, rust & particulates.                                                                                                                                                                                                                                                                                                                                                                                                                           | Suits ICEU36-ICEU146, ICEF155, ICEU22 and Follett 7 & 15 Series.                                                                                        | Water Pressure range: 100 kPa – 500 kPa<br>Temperature range: 2°C - 40°C<br>Flow rate: < 8 lpm                                                                                    |
| CD20B                                                     | High Capacity System; Head, valve + CD200B Triple Action Cartridge. Reduces dirt, rust, taste & odour, chlorine & scale.                                                                                                                                                                                                                                                                                                                                                                                                    | Suits ICEU305, CIM0325-CIM1545, IOM Flakers,<br>Follett Maestro Plus Series, Horizon Series, Ice &<br>Water Dispensers and Grant FF0.4, 0.6 & 1 models. | Dimensions CD10B, CD11Bsystem – 390mm h x 140mm w CD20B, CD60B system – 510mm h x 140mm w CD40B system – 620mm h x 300mm w                                                        |
| CD40B                                                     | 1st stage — CD2020B High capacity Sediment Cartridge (Drop-in- type) to reduce dirt, rust and other solid particulates. 2nd Stage- CD250B High Capacity Triple Action Cartridge with "KDF" media. Reduces dirt, rust, taste & odour, chlorine & scale, reduces slime buildup.                                                                                                                                                                                                                                               | Suits all larger capacity ice machines.                                                                                                                 | CD50B system – 560mm h x 230mm w<br>CD100B, CD111B cartridge – 325mm h x<br>100mm w<br>CD200B, CD250B, CD222B cartridge – 450mm                                                   |
| CD50B                                                     | Twin System; In series Head, metal bracket, valve.  1st Stage — CD222B High Capacity Sediment Cartridge (Quick Change type) to reduce dirt, rust and other solid particulates.  2nd Stage — CD250B High Capacity Triple Action Cartridge with "KDF" media. Reduces dirt, rust, taste & odour, chlorine & scale, reduces slime buildup.                                                                                                                                                                                      | Suits all larger capacity ice machines.                                                                                                                 | h x 100mm w<br>CD2020B cartridge — 510mm h x 65mm w<br><b>Notes</b><br>Filter cartridge life: Dependent on water                                                                  |
| CD60B                                                     | Sediment (Single Cartridge) System; Head, valve + CD222B Sediment only cartridge. Reduces dirt, rust and other solid particulates.  Replacement Filter Cartridges                                                                                                                                                                                                                                                                                                                                                           | Suits all larger capacity ice machines.                                                                                                                 | quality. 6 months recommended use period, 12<br>months maximum.<br>Protect filter system from freezing or direct<br>sunlight.<br>Fit pressure limiting valve if water pressure is |
| CD100B<br>CD111B<br>CD200B<br>CD222B<br>CD250B<br>CD2020B | Triple Action Cartridge Only. Reduces dirt, rust, taste & odour, chlorine & scale. 325mm Sediment Cartridge Only (Quick Change Type). Reduces dirt, rust, & other solid particulates. 325mm Triple Action Cartridge Only. Reduces dirt, rust, taste & odour, chlorine & scale. 450mm High Capacity Sediment Cartridge (Quick Change Type). Reduces dirt, rust and other solid particulates. 450mm High Capacity Triple Action Cartridge with "KDF" media. Reduces dirt, rust, taste & odour, chlorine & scale, slime. 450mm |                                                                                                                                                         | >500 kPa. Not for use in water that is microbiologically unsafe or of unknown quality without adequate disinfection.                                                              |