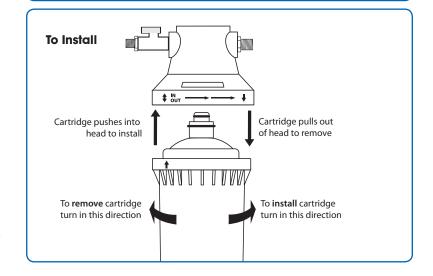

- **2** A plastic ball valve is supplied to be installed on the inlet of the filter head so the water supply can be isolated for filter cartridge changeout. If water pressure is above 500kPa a 350 kPa pressure limiting valve should be installed between the isolating valve and the filter system.
- 3 Suitable food grade 3/8" tube should be used to connect the standard filter system. The standard filter system has 3/8" quick connect fittings on the inlet which is connected to the inlet ball valve. The outlet of the ball valve should be connected to the inlet of the filter head. A quick connect 3/8" fitting is supplied on the outlet of the filter. (Check system details for the exact fittings supplied)
- **4** The mounting bracket is connected to the filter head with the 4 screws provided. The mounting bracket and head should be installed in a suitable location ensure 100mm is allowed below bottom of the installed filter cartridge to provide room for cartridge change out.
- **5** The filter cartridge is installed into the filter head by aligning the guide arrows, pushing the cartridge upwards into the head, quarter turn right to lock in the cartridge.
- **6** First Flush A first flush is recommended to clear air from the new system. Turn the inlet water supply valve on slowly whilst holding the outlet hose into the bucket or drain. Air will be flushed through the filter in a few litres. Once the water clears the inlet valve can be turned off and the filter outlet hose can be connected to the inlet of the ice machine. The inlet water supply can be slowly turned on. Check for and fix any leaks.

## Filter changeout instructions

- 1 Turn off water supply at the ball valve prior to the filter system. Hold and turn the filter cartridge a quarter turn to the left, pull down and remove the cartridge. Be careful as residual water pressure may be present.
- **2** Take the new replacement cartridge. Line up the guide arrows on the cartridge and head and push the cartridge into the filter head and then do a quarter turn to the right which locks in the filter cartridge.
- **3** First Flush A first flush is recommended to clear air from the new cartridge. Turn the inlet water supply ball valve on slowly whilst holding the outlet hose into the bucket or drain. Air will be flushed through the filter in a few litres. Once the water clears the inlet ball valve can be turned off and the filter outlet hose can be connected to the inlet of the ice machine. The inlet water supply can be slowly turned on. Check for and fix any leaks.