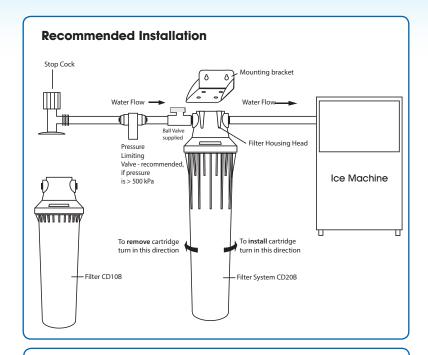

#### Please read instructions carefully prior to installation

**1** The filter system is installed between the water supply point and the ice machine. The filter should be mounted on a firm vertical surface close to the ice machine and for easy access.

- **2** A plastic ball valve is supplied to be installed on the inlet of the filter head so the water supply can be isolated for filter cartridge changeout. If water pressure is above 500kPa a 350 kPa pressure limiting valve should be installed between the isolating valve and the filter system.
- 3 Suitable food grade 3/8" tube should be used to connect the standard filter system. The standard filter system has 3/8" quick connect fittings on the inlet which is connected to the inlet ball valve. The outlet of the ball valve should be connected to the inlet of the filter head. A quick connect 3/8" fitting is supplied on the outlet of the filter. (Check system details for the exact fittings supplied)
- **4** The mounting bracket is connected to the filter head with the 4 screws provided. The mounting bracket and head should be installed in a suitable location ensure 100mm is allowed below bottom of the installed filter cartridge to provide room for cartridge change out.
- **5** The filter cartridge is installed into the filter head by aligning the guide arrows, pushing the cartridge upwards into the head, quarter turn right to lock in the cartridge.
- **6** First Flush A first flush is recommended to clear air from the new system. Turn the inlet water supply valve on slowly whilst holding the outlet hose into the bucket or drain. Air will be flushed through the filter in a few litres. Once the water clears the inlet valve can be turned off and the filter outlet hose can be connected to the inlet of the ice machine. The inlet water supply can be slowly turned on. Check for and fix any leaks.