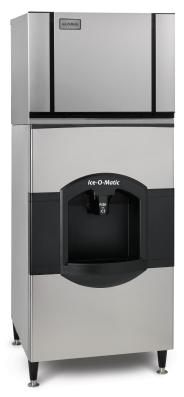

## **Features**

- Only 30" (762 mm) wide.
- · Storage 81 kg.
- · Turbo Dispense dispenses 113g of ice per second.
- Power Clean allows access to the bin for easy cleaning without moving the ice machine. Interlock safety switch turns off machine agitation when top-front access panel is removed.
- 102 mm foam insulation for maximum ice preservation no more quick melting ice.
- Constructed from corrosion-resistant stainless steel and fingerprint-proof plastic.
- Great for hard water, food safety and tight spaces.
- · Ultra-low profile design.
- · Maximum ice storage in a minimum amount of space.
- User friendly push-to-dispense operation.
- Warranty: 3 years parts & labour

### **Specifications**

| Model Number | Dispenser | <b>Bin Storage</b> | Voltage         | Min. Circuit | Max Fuse |
|--------------|-----------|--------------------|-----------------|--------------|----------|
|              | Operation | kg                 | Characteristics | Ampacity     | Size     |
| CD40530      | Push      | 81                 | 230/50/1        | 2.1          | 15       |