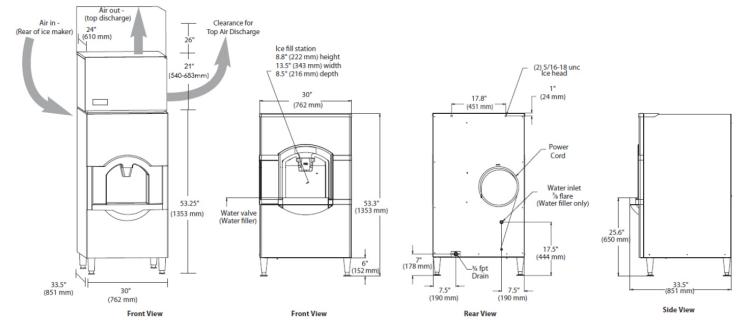

### Dimensions (dispenser only)

| ALL MODELS     |                  |  |  |  |  |
|----------------|------------------|--|--|--|--|
| W x D x H (mm) | 762 x 851 x 1353 |  |  |  |  |