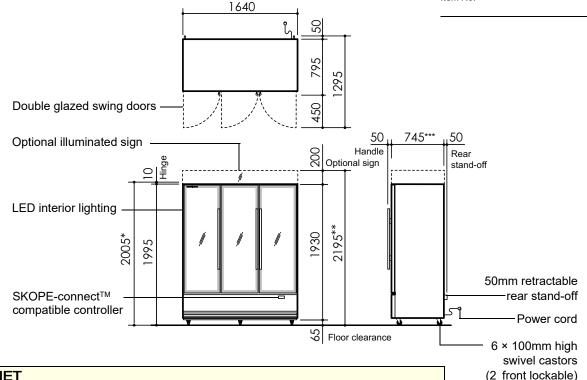

## SKOPE INDUSTRIES LIMITED

Australian Freephone: 1800 121 535, New Zealand Freephone: 0800 947 5673 Email: skope@skope.com, Website: www.skope.com

(Ø70 wheel)

- Height 2005mm without sign (BME1500-A)
- Height 2195mm with sign (BME1500-AC)
- Depth 745mm excludes removable door handle, door lock bracket and rear stand-off

| Dimensional tolerances                                                     |                                                                                                         |  |
|----------------------------------------------------------------------------|---------------------------------------------------------------------------------------------------------|--|
| Before installing this cabinet allow the following dimensional tolerances: |                                                                                                         |  |
| Overall cabinet di                                                         | mensions                                                                                                |  |
| ±5mm                                                                       |                                                                                                         |  |
| -5mm to +10mm                                                              |                                                                                                         |  |
| Length of multiple cabinets                                                |                                                                                                         |  |
| At each joint                                                              | At each end wall                                                                                        |  |
| ±5mm                                                                       | +15mm                                                                                                   |  |
| -5mm to +10mm                                                              | +15mm                                                                                                   |  |
|                                                                            | cabinet allow the foles:  Overall cabinet di ±5mm  -5mm to +10mm  Length of multiple At each joint ±5mm |  |

| Ventilation requirements |              |
|--------------------------|--------------|
| Тор                      | 50mm         |
| Sides                    | Not required |
| Back                     | 50mm         |
| Bottom                   | 50mm         |