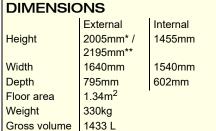

## SKOPE INDUSTRIES LIMITED

Australian Freephone: 1800 121 535, New Zealand Freephone: 0800 947 5673 Email: skope@skope.com, Website: www.skope.com

(Ø70 wheel)

- Height 2005mm without sign (BME1500-A)
- Height 2195mm with sign (BME1500-AC)
- Depth 745mm excludes removable door handle, door lock bracket and rear stand-off