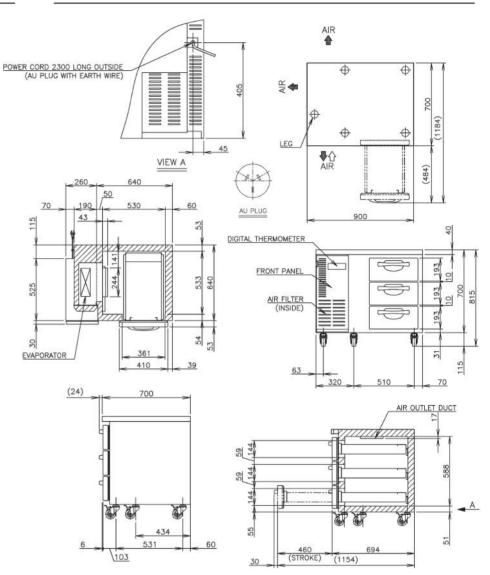

## **TECHNICAL DRAWING**

- Stainless steel interior and exterior.
- Programmable Digital controller and display.
- 3 x Auto closing drawers

**PRODUCT FEATURES** 

- Fits GN pans 100mm Deep
- Compact slide out refrigeration unit for quick maintenance.
- 2 years parts and labour warranty.
- Comes standard with 115mm lockable castors (not legs).
- Optional Adjustable legs 150 180mm (Sold separately).

## **PRODUCT SPECIFICATION**

| Exterior              | Stainless Steel,                     |
|-----------------------|--------------------------------------|
|                       | Galvanized Steel (Rear /Bottom)      |
| Interior              | Stainless Steel, ABS Plastic         |
| Max Storage Capacity  | 160L                                 |
| Temperature Control   | Microprocessor controlled Adjustable |
|                       | from -25 to -7°C                     |
| Drain Evaporator Pan  | Fin & Tube type                      |
| Outside Dimensions    | 900mm (W) x 700mm (D) x 815mm (H)    |
| Inside Dimensions     | 530mm (W) x 533mm (D) x 588mm (H)    |
| Refrigeration System  | Forced Air Circulation               |
| Weight Net/Gross (kg) | 86                                   |
| AC Supply Voltage     | 1 PHASE 220-240V 50Hz /10amp Plug    |
| Amperage              | Rated: 3.0A                          |
| Refrigerant           | R404A / 200g                         |
| Operating Conditions  | Ambient Temp.: 5-43°C                |
|                       | Voltage Range: Rated Voltage ±6%     |