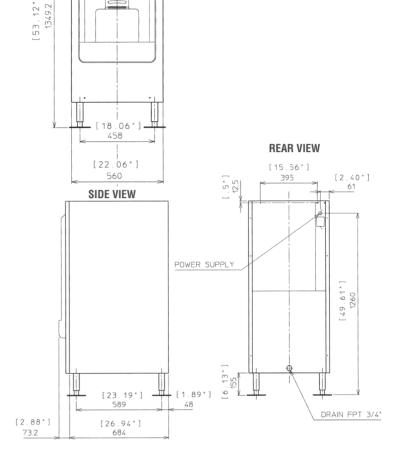

## **TECHNICAL DRAWING**

Œ

FRONT VIEW

12"]

## **PRODUCT SPECIFICATION**

| Max Storage Capacity  | Approx. 59kg                               |
|-----------------------|--------------------------------------------|
| Dimensions            | 560mm (W) x 757mm (D) x 1349mm (H)         |
| Dispensing gear motor | 60W                                        |
| Weight Net/Gross (kg) | 57                                         |
| AC Supply Voltage     | 1 PHASE 240V 50Hz/10AMP Plug               |
| Amperage              | Rated:1.4A                                 |
| Production            | Select Modular Head unit KMD-201AB,        |
|                       | KMD-270AB or KM-660MAJ-E (Sold Separately) |
| Operating Conditions  | Ambient Temp.: 7-38°C                      |
|                       | Voltage Range:104 -132V                    |