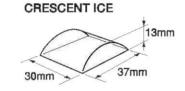

## **PRODUCT FEATURES**

- Produce more quality ice.
- Crystal clear, hard individual uniquely shaped Crescent cubes that last longer in drinks.
- Use less energy.
- Cycle 1/2 as many times as competition.
- Cubes do not clump together in storage bins.
- Unique stainless steel evaporator design which is unaffected by caustic water, harsh cleaning agents and does not crack or peel like nickel plated evaporators.
- Long life stainless steel construction.
- Inbuilt, removable, easily cleaned, reusable.



## **SHAPE OF ICE:**



## **PRODUCT SPECIFICATION**

| Max Storage Capacity  | Approx. 59kg                               |
|-----------------------|--------------------------------------------|
| Dimensions            | 560mm (W) x 757mm (D) x 1349mm (H)         |
| Dispensing gear motor | 60W                                        |
| Weight Net/Gross (kg) | 57                                         |
| AC Supply Voltage     | 1 PHASE 240V 50Hz/10AMP Plug               |
| Amperage              | Rated:1.4A                                 |
| Production            | Select Modular Head unit KMD-201AB,        |
|                       | KMD-270AB or KM-660MAJ-E (Sold Separately) |
| Operating Conditions  | Ambient Temp.: 7-38°C                      |
|                       | Voltage