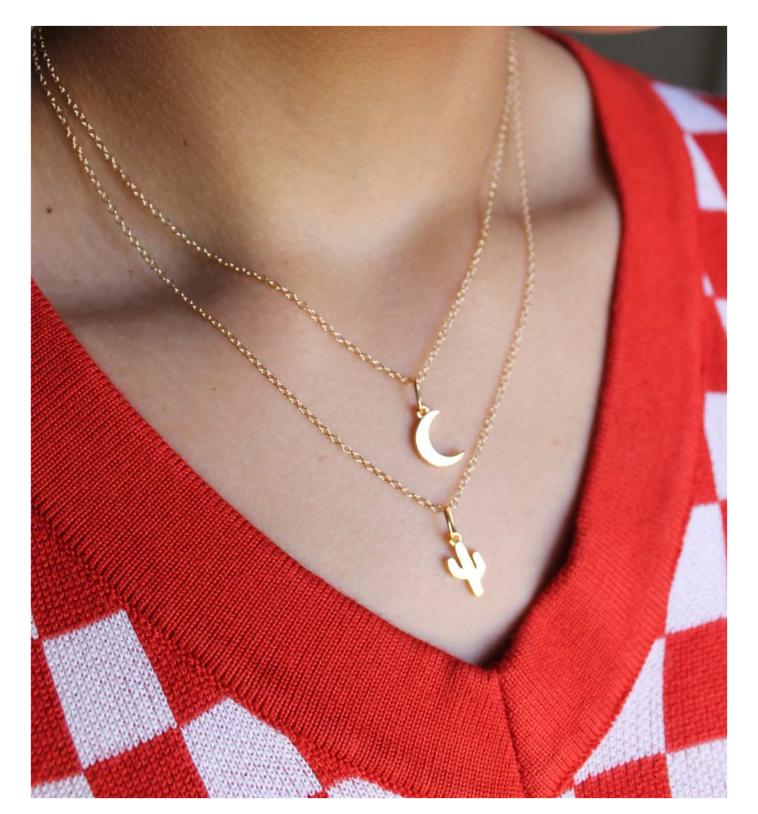

# CRESCENT MOON CHARM NECKLACE

Symbolizing growth, intuition, and new beginnings, the crescent moon serves as a beacon of guidance through life's phases and serves as a good reminder to embrace change and seek inner wisdom. Our Crescent Moon Charm Necklace measures 12mm height. Available in solid sterling silver and 18K gold vermeil (solid sterling silver with 18K gold plating). Gold filled or sterling silver cable chain, adjustable 16-18 inches. Packaged in our signature glass bottle.

### CACTUS CHARM NECKLACE

Channel the resilient spirit of the Saguaro cactus in this adorable Cactus Charm Necklace. Available in solid sterling silver or 18K gold vermeil. Cactus measures 13mm height on an adjustable 16-18 inch gold-filled or sterling silver cable chain. Packaged in our signature glass bottle.