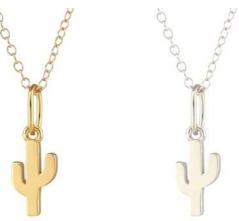

### CACTUS CHARM NECKLACE

Channel the resilient spirit of the Saguaro cactus in this adorable Cactus Charm Necklace. Available in solid sterling silver or 18K gold vermeil. Cactus measures 13mm height on an adjustable 16-18 inch gold-filled or sterling silver cable chain. Packaged in our signature glass bottle.

Gold: N950-CACTUS-G \$33 MSRP \$76 SIlver: N950-CACTUS-S \$30 MSRP \$68