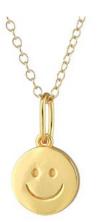

#### HAPPY CHARM NECKLACE

Spread some joy with our Happy Charm Necklace. This 12mm diameter charm, in solid sterling silver or 18K gold vermeil, radiates positivity. Gold filled or sterling silver chain, adjustable length 16-18 inches. Wear this emblem of happiness for a touch of everyday cheer. Packaged in our signature glass bottle.

Gold: N950-HAPPY-G \$33 MSRP \$76 SIlver: N950-HAPPY-S \$30 MSRP \$68