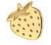

#### STRAWBERRY STUD EARRINGS \$17 MSRP \$43

Sweeten your style with our Strawberry Stud Earrings. Measuring 7mm, they are crafted in 18K gold vermeil, available in gold or silver. These sweet studs are a delightful accessory, perfect for adding a fun and charming touch to any outfit. Packaged in our signature glass bottle.

Gold: E825-G | SIlver: E825-S

\$19 MSRP \$48

Bloom with beauty in our Flower Crystal and Enamel Stud Earrings. Delicate 6mm studs made in 18K gold vermeil with a single crystal center and white enamel flower petals. A nature-inspired treat for your ears. Packaged in our signature glass bottle.