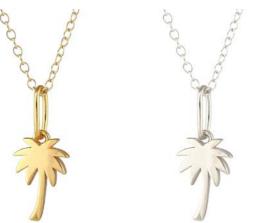

### PALM TREE CHARM NECKLACE

Bring paradise wherever you go with our Palm Tree Charm Necklace. Standing at 14mm and available in solid sterling silver or 18K gold vermeil. Gold filled or sterling silver chain, adjustable length 16-18 inches. Add a touch of tropical vibes to your everyday style. Packaged in our signature glass bottle.

Gold: N950-PALM-G \$33 MSRP \$76 SIlver: N950-PALM-S \$30 MSRP \$68