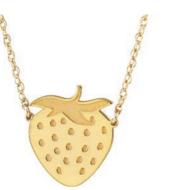

### STRAWBERRY NECKLACE

A symbol of sweetness and abundance, the Strawberry Necklace has become an immediate favorite in our jewelry studio. Strawberry measures 25 mm height. Available in solid sterling silver or 18K gold vermeil. This pendant is a playful statement piece in the perfect size - not too big and not too small. Adjustable 16-18 inch gold-filled or sterling silver rope chain.

Gold: N955-G \$80 MSRP \$160 SIlver: N955-S \$74 MSRP \$148