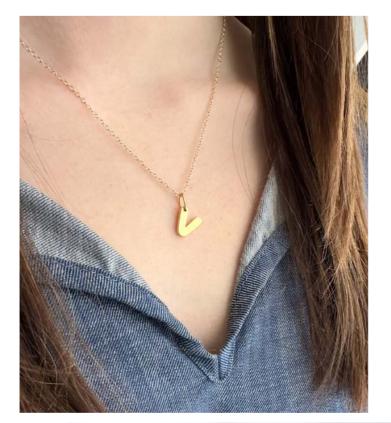

## VINTAGE LETTER CHARM NECKLACE \$33 MSRP \$76

Personalize your style with our Vintage style puffy letter initial charm necklace. Available in all letters except for "U" and "X". Letters measure 12mm height. Crafted in 18K gold vermeil with an adjustable 16-18 inch gold-filled cable chain. A simple and fun way to express yourself. Packaged in our signature glass bottle.

Gold: N954-(LETTER)-G