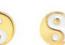

### YIN & YANG WHITE ENAMEL STUD **EARRINGS**

\$19 MSRP \$48

Find balance and style with our Yin and Yang Stud Earrings. Petite 6mm diameter symbols, crafted in solid sterling silver with 18K gold plating, are accented by white enamel. A symbol of unity. Packaged in our signature glass bottle.

Gold: E820-G