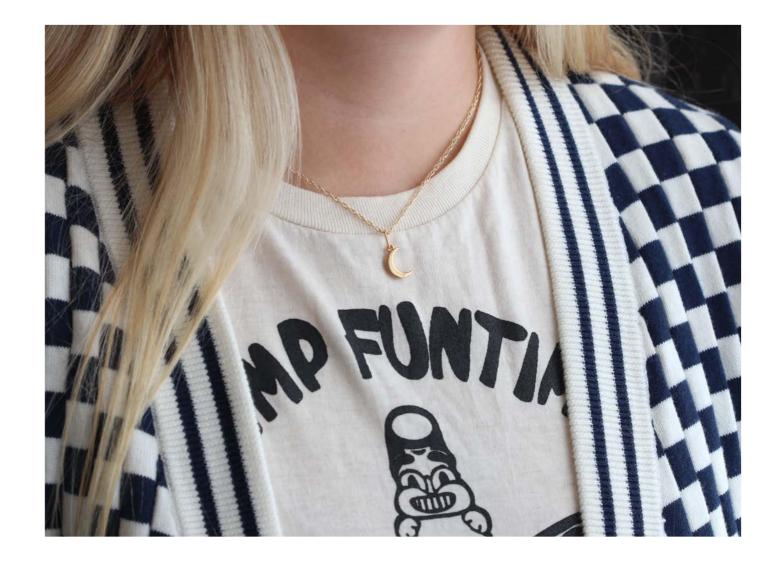

# CRESCENT MOON CHARM NECKLACE

Symbolizing growth, intuition, and new beginnings, the crescent moon serves as a beacon of guidance through life's phases and serves as a good reminder to embrace change and seek inner wisdom. Our Crescent Moon Charm Necklace measures 12mm height. Available in solid sterling silver and 18K gold vermeil (solid sterling silver with 18K gold plating). Gold filled or sterling silver cable chain, adjustable 16-18 inches. Packaged in our signature glass bottle.

Gold: N950-MOON-G \$33 MSRP \$76 SIlver: N950-MOON-S \$30 MSRP \$68