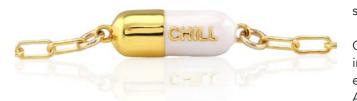

## WHITE ENAMEL CHILL PILL BRACELET \$34 MSRP \$68

Our Chill Pill Bracelet serves up an extra dose of chill and the perfect pop of color. Wear as needed, no prescription required.

Chill pill bracelet charm measures 0.6 inches. Pill is cast in sterling silver and plated with 18K gold and enameled. Gold filled or sterling silver drawn cable chain. Adjustable length 6-7.5 inches with a lobster style clasp.

Gold: B385-G-WHT