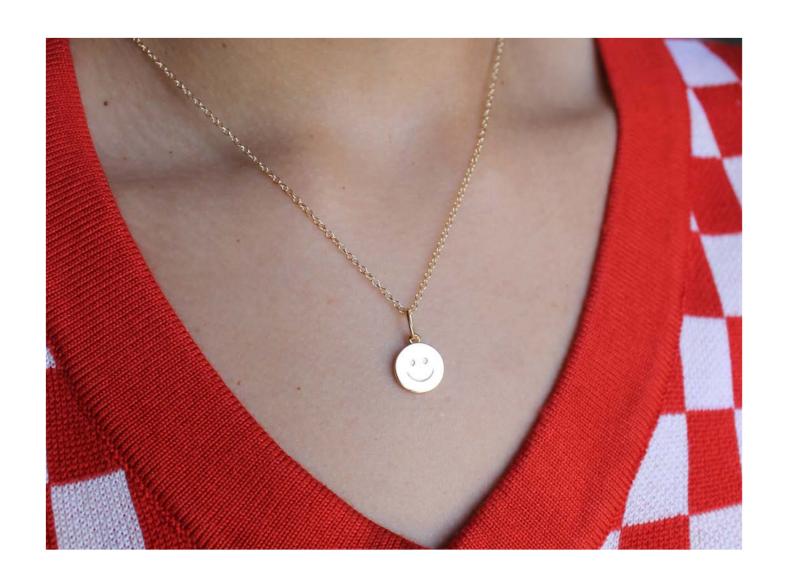

#### HAPPY CHARM NECKLACE

Spread some joy with our Happy Charm Necklace. This 12mm diameter charm, in solid sterling silver or 18K gold vermeil, radiates positivity. Gold filled or sterling silver chain, adjustable length 16-18 inches. Wear this emblem of happiness for a touch of everyday cheer. Packaged in our signature glass bottle.

Gold: N950-HAPPY-G \$33 MSRP \$76 SIlver: N950-HAPPY-S \$30 MSRP \$68