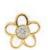

### DAISY CRYSTAL STUD EARRINGS

Daisy flower stud earrings in a pave setting with cubic zirconia crystals. The center is a yellow crystal. Studs measure 7mm diameter. Available in 18K gold vermeil (sterling silver with 18K gold plating). Packaged in our signature glass bottle.