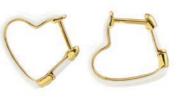

### SAFETY PIN ENAMEL HOOPS \$28 MSRP \$68

Add a touch of edgy charm to your style with our Safety Pin Enamel Hoop Earrings. These earrings feature a safety pin design with vibrant enamel details. Made in 18K gold vermeil, they measure 22mm in length. Available in black, red, and green enamel and now turquoise, pink and white! These earrings are a fun and versatile addition to your accessory collection. Packaged in our signature glass bottle.

White: E799-G-WHT Turquoise: E799-G-TRQ Pink: E799-G-PNK

Page 8