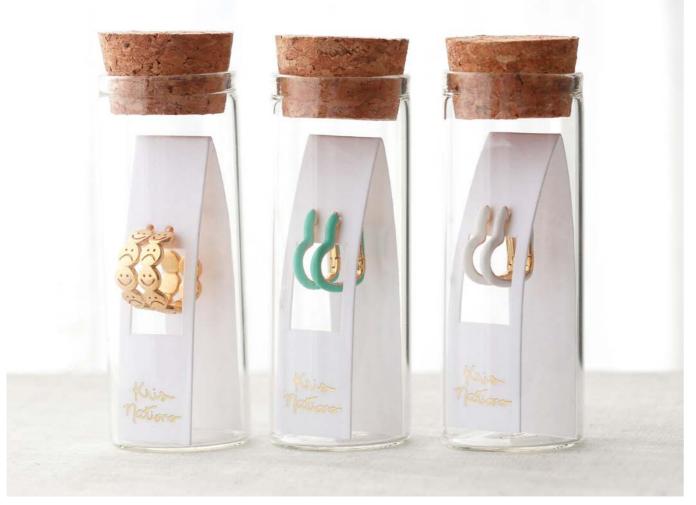

### SAFETY PIN ENAMEL HOOPS \$28 MSRP \$68

Add a touch of edgy charm to your style with our Safety Pin Enamel Hoop Earrings. These earrings feature a safety pin design with vibrant enamel details. Made in 18K gold vermeil, they measure 22mm in length. Available in black, red, and green enamel and now turquoise, pink and white! These earrings are a fun and versatile addition to your accessory collection. Packaged in our signature glass bottle.

White: E799-G-WHT Turquoise: E799-G-TRQ Pink: E799-G-PNK

Page 8

### HAPPY & SAD HOOP EARRINGS \$28 MSRP \$68

Feel all your feelings with our Happy and Sad Hoop Earrings. 15mm hoops in 18K gold vermeil (solid sterling silver with 18K gold plating), featuring alternating happy and sad faces. Mix and match your mood with these fun hoops. Packaged in our signature glass bottle.

Gold: E822-G