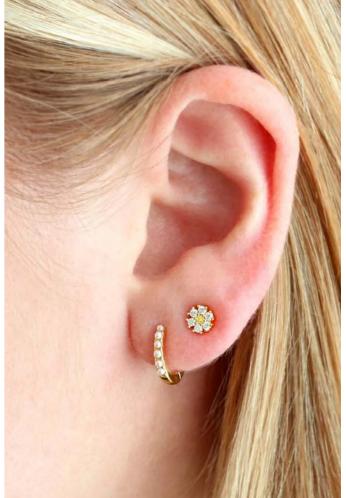

### DAISY CRYSTAL STUD EARRINGS

Daisy flower stud earrings in a pave setting with cubic zirconia crystals. The center is a yellow crystal. Studs measure 7mm diameter. Available in 18K gold vermeil (sterling silver with 18K gold plating). Packaged in our signature glass bottle.

Gold: E782-G \$19 MSRP \$48

Page 6