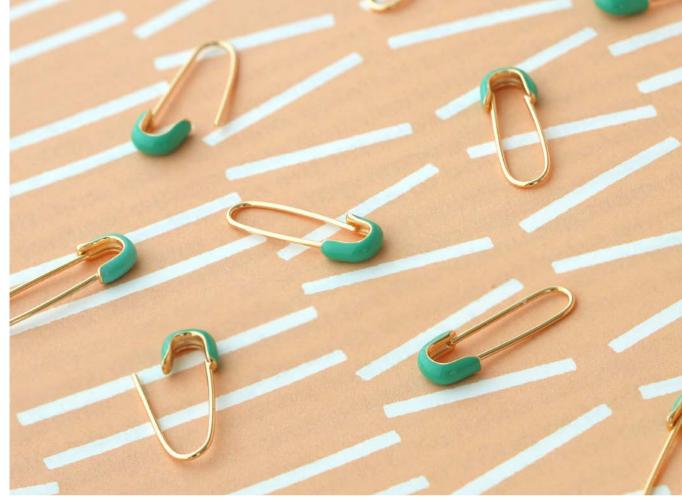

### SAFETY PIN ENAMEL HOOPS \$28 MSRP \$68

Add a touch of edgy charm to your style with our Safety Pin Enamel Hoop Earrings. These earrings feature a safety pin design with vibrant enamel details. Made in 18K gold vermeil, they measure 22mm in length. Available in black, red, and green enamel and now turquoise, pink and white! These earrings are a fun and versatile addition to your accessory collection. Packaged in our signature glass bottle.

White: E799-G-WHT Turquoise: E799-G-TRQ Pink: E799-G-PNK

Page 8