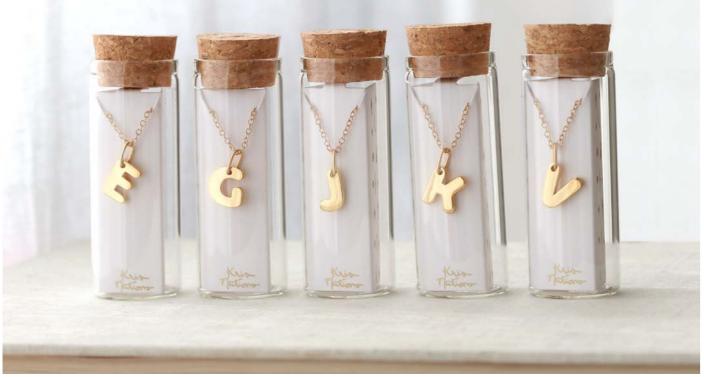

## VINTAGE LETTER CHARM NECKLACE \$33 MSRP \$76

Personalize your style with our Vintage style puffy letter initial charm necklace. Available in all letters except for "U" and "X". Letters measure 12mm height. Crafted in 18K gold vermeil with an adjustable 16-18 inch gold-filled cable chain. A simple and fun way to express yourself. Packaged in our signature glass bottle.

Gold: N954-(LETTER)-G