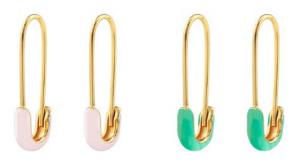

### SAFETY PIN ENAMEL HOOPS \$28 MSRP \$68

Add a touch of edgy charm to your style with our Safety Pin Enamel Hoop Earrings. These earrings feature a safety pin design with vibrant enamel details. Made in 18K gold vermeil, they measure 22mm in length. Available in black, red, and green enamel and now turquoise, pink and white! These earrings are a fun and versatile addition to your accessory collection. Packaged in our signature glass bottle.

White: E799-G-WHT Turquoise: E799-G-TRQ Pink: E799-G-PNK

Page 8