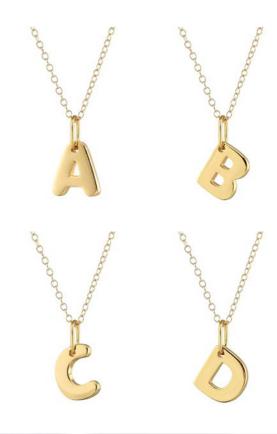

## VINTAGE LETTER CHARM NECKLACE \$33 MSRP \$76

Personalize your style with our Vintage style puffy letter initial charm necklace. Available in all letters except for "U" and "X". Letters measure 12mm height. Crafted in 18K gold vermeil with an adjustable 16-18 inch gold-filled cable chain. A simple and fun way to express yourself. Packaged in our signature glass bottle.

Gold: N954-(LETTER)-G