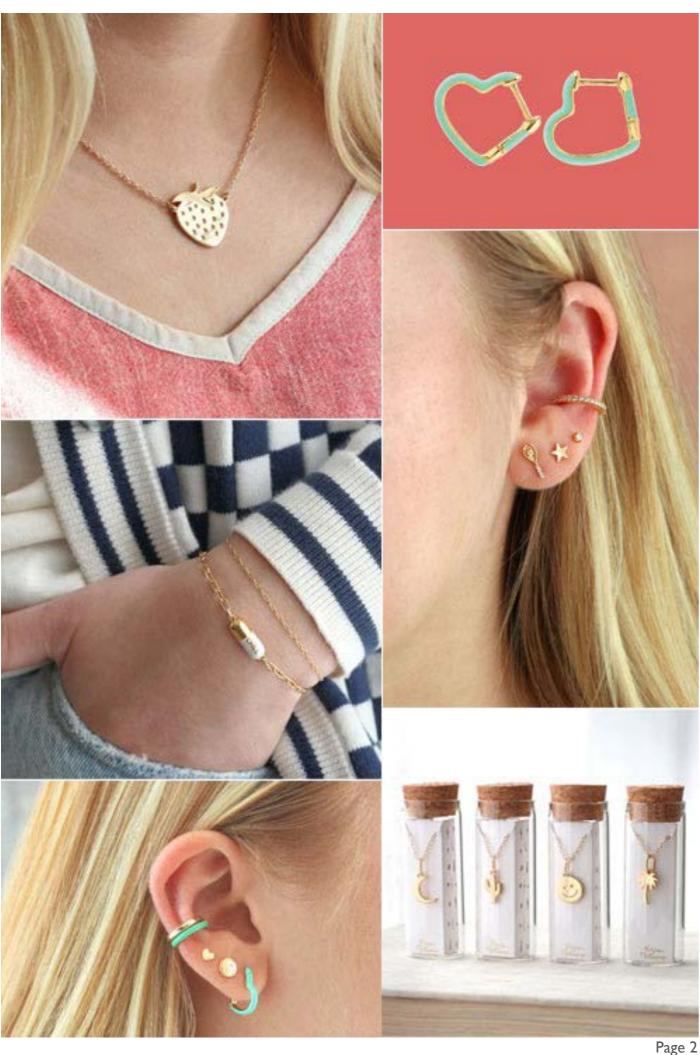

Our new charm necklaces reflect the essence of spring and warmer months ahead including the graceful palm tree, majestic saguaro cactus, mysterious crescent moon, cheerful smiley face and personalized vintage inspired puffy letter charms. Our favorite necklace from the collection is the oversized strawberry necklace - a symbol of sweetness and abundance. It's the statement necklace we have been craving.

# OPEN HEART ENAMEL HINGED HUGGIE HOOP EARRINGS

\$24 MSRP \$60

Feel the love with our Heart Enamel Hinged Huggie Hoop Earrings. 15mm hoops in 18K gold vermeil, featuring a charming heart-shaped design in white or turquoise enamel. The hinged closure makes these hoops easy to put on and take off. Adds the perfect pop of color to your ear party. Packaged in our signature glass bottle.

### STRAWBERRY NECKLACE

A symbol of sweetness and abundance, the Strawberry Necklace has become an immediate favorite in our jewelry studio. Strawberry measures 25 mm height. Available in solid sterling silver or 18K gold vermeil. This pendant is a playful statement piece in the perfect size - not too big and not too small. Adjustable 16-18 inch gold-filled or sterling silver rope chain.

# CRESCENT MOON CHARM NECKLACE

Symbolizing growth, intuition, and new beginnings, the crescent moon serves as a beacon of guidance through life's phases and serves as a good reminder to embrace change and seek inner wisdom. Our Crescent Moon Charm Necklace measures 12mm height. Available in solid sterling silver and 18K gold vermeil (solid sterling silver with 18K gold plating). Gold filled or sterling silver cable chain, adjustable 16-18 inches. Packaged in our signature glass bottle.

### PALM TREE CHARM NECKLACE

Bring paradise wherever you go with our Palm Tree Charm Necklace. Standing at 14mm and available in solid sterling silver or 18K gold vermeil. Gold filled or sterling silver chain, adjustable length 16-18 inches. Add a touch of tropical vibes to your everyday style. Packaged in our signature glass bottle.

### CACTUS CHARM NECKLACE

Channel the resilient spirit of the Saguaro cactus in this adorable Cactus Charm Necklace. Available in solid sterling silver or 18K gold vermeil. Cactus measures 13mm height on an adjustable 16-18 inch gold-filled or sterling silver cable chain. Packaged in our signature glass bottle.