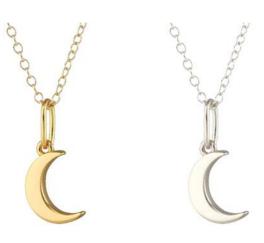

# CRESCENT MOON CHARM NECKLACE

Symbolizing growth, intuition, and new beginnings, the crescent moon serves as a beacon of guidance through life's phases and serves as a good reminder to embrace change and seek inner wisdom. Our Crescent Moon Charm Necklace measures 12mm height. Available in solid sterling silver and 18K gold vermeil (solid sterling silver with 18K gold plating). Gold filled or sterling silver cable chain, adjustable 16-18 inches. Packaged in our signature glass bottle.

Gold: N950-MOON-G \$33 MSRP \$76 SIlver: N950-MOON-S \$30 MSRP \$68