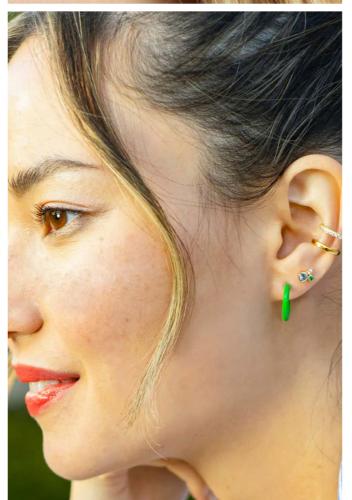

### SAFETY PIN ENAMEL HOOPS \$28 MSRP \$68

Add a touch of edgy charm to your style with our Safety Pin Enamel Hoop Earrings. These earrings feature a safety pin design with vibrant enamel details. Made in 18K gold vermeil, they measure 22mm in length. Available in black, red, and green enamel and now turquoise, pink and white! These earrings are a fun and versatile addition to your accessory collection. Packaged in our signature glass bottle.

White: E799-G-WHT Turquoise: E799-G-TRQ Pink: E799-G-PNK

Page 8