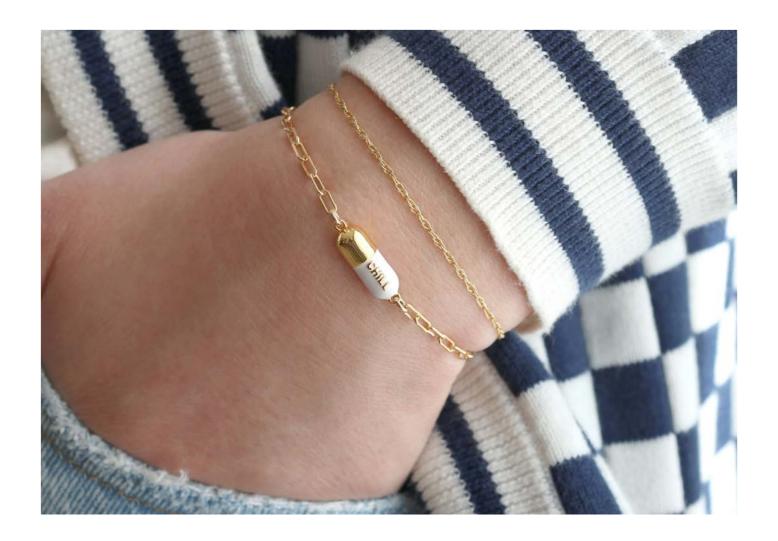

## WHITE ENAMEL CHILL PILL BRACELET \$34 MSRP \$68

Our Chill Pill Bracelet serves up an extra dose of chill and the perfect pop of color. Wear as needed, no prescription required.

Chill pill bracelet charm measures 0.6 inches. Pill is cast in sterling silver and plated with 18K gold and enameled. Gold filled or sterling silver drawn cable chain. Adjustable length 6-7.5 inches with a lobster style clasp.

Gold: B385-G-WHT