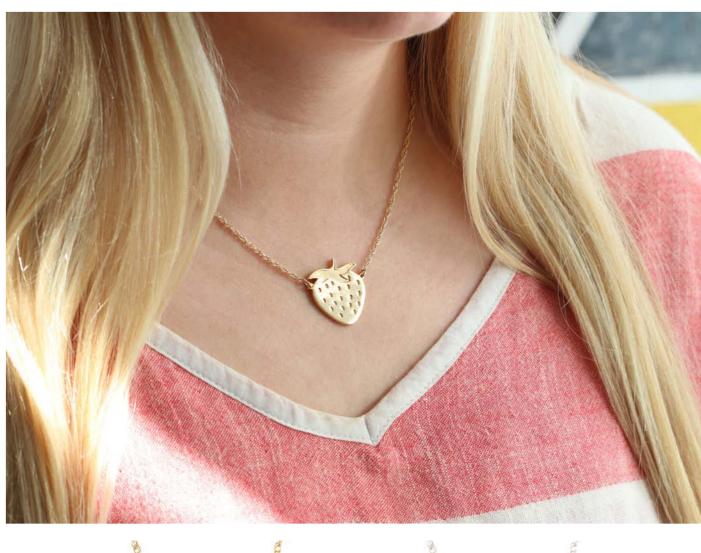

Our new charm necklaces reflect the essence of spring and warmer months ahead including the graceful palm tree, majestic saguaro cactus, mysterious crescent moon, cheerful smiley face and personalized vintage inspired puffy letter charms. Our favorite necklace from the collection is the oversized strawberry necklace - a symbol of sweetness and abundance. It's the statement necklace we have been craving.

### STRAWBERRY NECKLACE

A symbol of sweetness and abundance, the Strawberry Necklace has become an immediate favorite in our jewelry studio. Strawberry measures 25 mm height. Available in solid sterling silver or 18K gold vermeil. This pendant is a playful statement piece in the perfect size - not too big and not too small. Adjustable 16-18 inch gold-filled or sterling silver rope chain.

Gold: N955-G \$80 MSRP \$160 SIlver: N955-S \$74 MSRP \$148