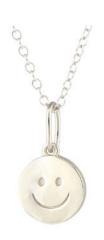

#### HAPPY CHARM NECKLACE

Spread some joy with our Happy Charm Necklace. This 12mm diameter charm, in solid sterling silver or 18K gold vermeil, radiates positivity. Gold filled or sterling silver chain, adjustable length 16-18 inches. Wear this emblem of happiness for a touch of everyday cheer. Packaged in our signature glass bottle.

Gold: N950-HAPPY-G \$33 MSRP \$76 SIlver: N950-HAPPY-S \$30 MSRP \$68