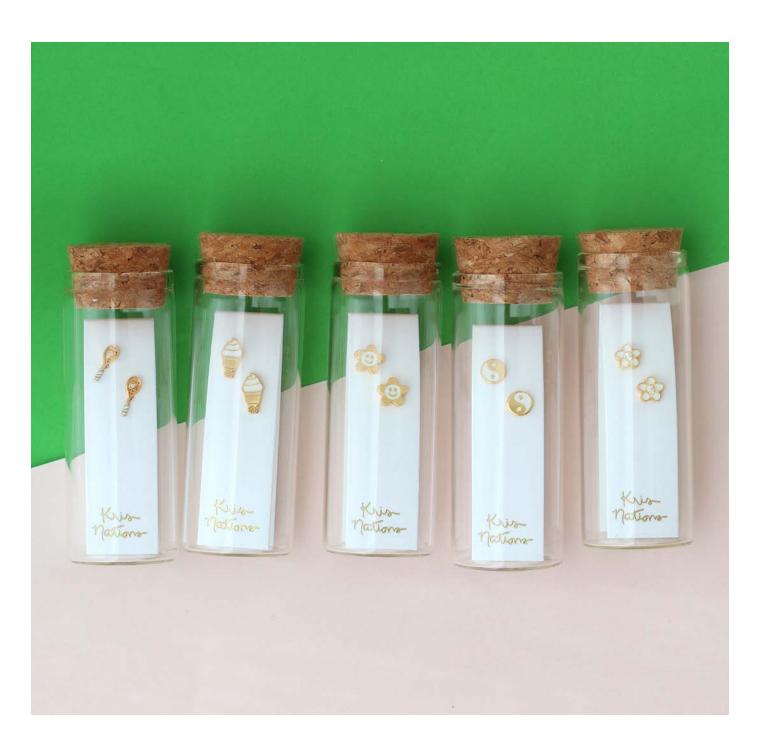

### **SPRING 2024**

2/15-2/29 Delivery

For Spring 2024, we were inspired to design a collection that is a testament to the beauty of the season and the joy and optimism that it inspires.

Additions to our our best selling stud earring collection include: blooming & smiling flowers, soft serve ice cream cones, tennis rackets and the yin and yang symbol - all with details of fresh white enamel.

We are ready to embrace the spirit of spring with our new collection - celebrating nature's wonders and infusing personal style with optimism and fun.

XO, Kris & Kim

ge 2 Page 3

\$19 MSRP \$48

Serve up style with our Tennis Racket Stud Earrings. These 10mm studs in 18K gold vermeil or sterling silver, are sporting a white enamel handle with a single crystal. On or off the court, you will ace your earring game. Packaged in our signature glass bottle.

#### SMILEY DAISY ENAMEL STUD EARRINGS \$19 MSRP \$48

Spread some joy with our Smiley Daisy Enamel Stud Earrings. Adorable 7mm studs in 18K gold vermeil, with white enamel happy faces. These playful blooms will make you - and everyone around you - smile. Packaged in our signature glass bottle.

#### ICE CREAM ENAMEL STUD EARRINGS \$19 MSRP \$48

Serve up some sweet style in our soft serve Ice Cream Enamel Stud Earrings. Measuring 7mm, available in 18K gold vermeil (solid sterling silver with 18K gold plating) with white enamel ice cream on a tiny cake cone. A zero-calorie treat for your ears. Packaged in our signature glass bottle.

### YIN & YANG WHITE ENAMEL STUD **EARRINGS**

\$19 MSRP \$48

Find balance and style with our Yin and Yang Stud Earrings. Petite 6mm diameter symbols, crafted in solid sterling silver with 18K gold plating, are accented by white enamel. A symbol of unity. Packaged in our signature glass bottle.