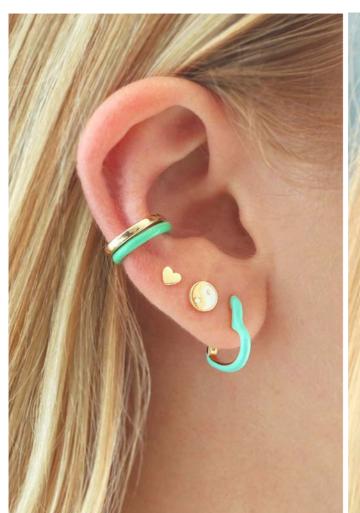

We added a fresh color palette to our most popular enamel styles. Our new Enamel Huggie Heart hoops are already a studio favorite in white and turquoise and our popular safety pin hoops get a color update in white, pink and turquoise.

# OPEN HEART ENAMEL HINGED HUGGIE HOOP EARRINGS

\$24 MSRP \$60

Feel the love with our Heart Enamel Hinged Huggie Hoop Earrings. 15mm hoops in 18K gold vermeil, featuring a charming heart-shaped design in white or turquoise enamel. The hinged closure makes these hoops easy to put on and take off. Adds the perfect pop of color to your ear party. Packaged in our signature glass bottle.

White: E823-G-WHT Turquoise: E823-G-TRQ