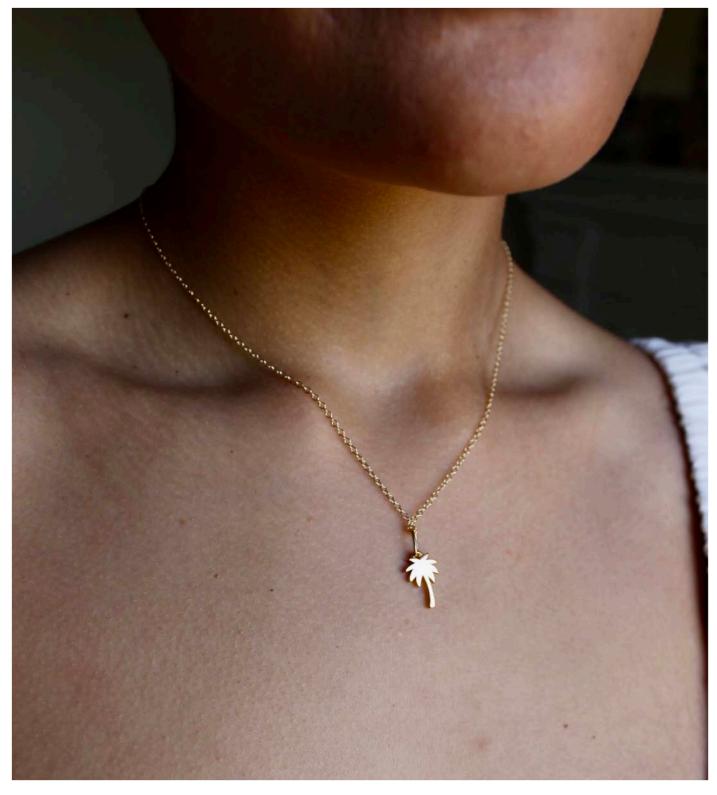

### PALM TREE CHARM NECKLACE

Bring paradise wherever you go with our Palm Tree Charm Necklace. Standing at 14mm and available in solid sterling silver or 18K gold vermeil. Gold filled or sterling silver chain, adjustable length 16-18 inches. Add a touch of tropical vibes to your everyday style. Packaged in our signature glass bottle.

Gold: N950-PALM-G \$33 MSRP \$76 SIlver: N950-PALM-S \$30 MSRP \$68