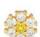

### DAISY CRYSTAL STUD EARRINGS

Daisy flower stud earrings in a pave setting with cubic zirconia crystals. The center is a yellow crystal. Studs measure 7mm diameter. Available in 18K gold vermeil (sterling silver with 18K gold plating). Packaged in our signature glass bottle.