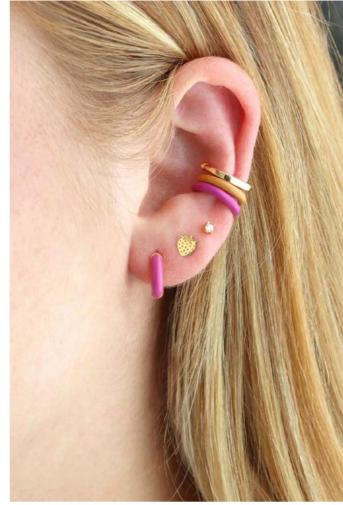

We added a fresh color palette to our most popular enamel styles. Our new Enamel Huggie Heart hoops are already a studio favorite in white and turquoise and our popular safety pin hoops get a color update in white, pink and turquoise.

### SAFETY PIN ENAMEL HOOPS \$28 MSRP \$68

Add a touch of edgy charm to your style with our Safety Pin Enamel Hoop Earrings. These earrings feature a safety pin design with vibrant enamel details. Made in 18K gold vermeil, they measure 22mm in length. Available in black, red, and green enamel and now turquoise, pink and white! These earrings are a fun and versatile addition to your accessory collection. Packaged in our signature glass bottle.

# OPEN HEART ENAMEL HINGED HUGGIE HOOP EARRINGS

\$24 MSRP \$60

Feel the love with our Heart Enamel Hinged Huggie Hoop Earrings. 15mm hoops in 18K gold vermeil, featuring a charming heart-shaped design in white or turquoise enamel. The hinged closure makes these hoops easy to put on and take off. Adds the perfect pop of color to your ear party. Packaged in our signature glass bottle.