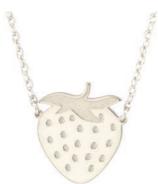

### STRAWBERRY NECKLACE

A symbol of sweetness and abundance, the Strawberry Necklace has become an immediate favorite in our jewelry studio. Strawberry measures 25 mm height. Available in solid sterling silver or 18K gold vermeil. This pendant is a playful statement piece in the perfect size - not too big and not too small. Adjustable 16-18 inch gold-filled or sterling silver rope chain.

Gold: N955-G \$80 MSRP \$160 SIlver: N955-S \$74 MSRP \$148