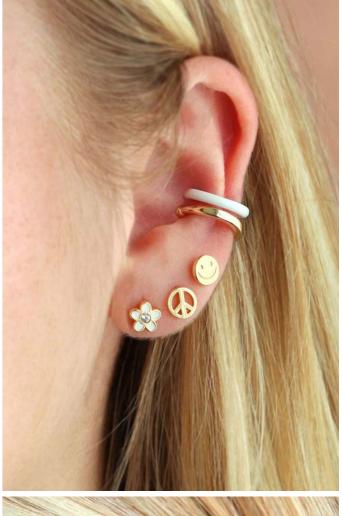

We added a fresh color palette to our most popular enamel styles. Our new Enamel Huggie Heart hoops are already a studio favorite in white and turquoise and our popular safety pin hoops get a color update in white, pink and turquoise.

#### SMILEY DAISY ENAMEL STUD EARRINGS \$19 MSRP \$48

Spread some joy with our Smiley Daisy Enamel Stud Earrings. Adorable 7mm studs in 18K gold vermeil, with white enamel happy faces. These playful blooms will make you - and everyone around you - smile. Packaged in our signature glass bottle.

### YIN & YANG WHITE ENAMEL STUD **EARRINGS**

\$19 MSRP \$48

Find balance and style with our Yin and Yang Stud Earrings. Petite 6mm diameter symbols, crafted in solid sterling silver with 18K gold plating, are accented by white enamel. A symbol of unity. Packaged in our signature glass bottle.

### HAPPY & SAD HOOP EARRINGS \$28 MSRP \$68

Feel all your feelings with our Happy and Sad Hoop Earrings. 15mm hoops in 18K gold vermeil (solid sterling silver with 18K gold plating), featuring alternating happy and sad faces. Mix and match your mood with these fun hoops. Packaged in our signature glass bottle.