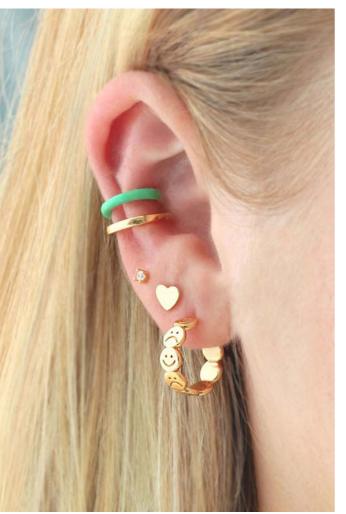

### HAPPY & SAD HOOP EARRINGS \$28 MSRP \$68

Feel all your feelings with our Happy and Sad Hoop Earrings. 15mm hoops in 18K gold vermeil (solid sterling silver with 18K gold plating), featuring alternating happy and sad faces. Mix and match your mood with these fun hoops. Packaged in our signature glass bottle.

Gold: E822-G