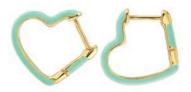

# OPEN HEART ENAMEL HINGED HUGGIE HOOP EARRINGS

\$24 MSRP \$60

Feel the love with our Heart Enamel Hinged Huggie Hoop Earrings. 15mm hoops in 18K gold vermeil, featuring a charming heart-shaped design in white or turquoise enamel. The hinged closure makes these hoops easy to put on and take off. Adds the perfect pop of color to your ear party. Packaged in our signature glass bottle.

White: E823-G-WHT Turquoise: E823-G-TRQ