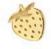

#### STRAWBERRY STUD EARRINGS \$17 MSRP \$43

Sweeten your style with our Strawberry Stud Earrings. Measuring 7mm, they are crafted in 18K gold vermeil, available in gold or silver. These sweet studs are a delightful accessory, perfect for adding a fun and charming touch to any outfit. Packaged in our signature glass bottle.

Gold: E825-G | SIlver: E825-S

\$19 MSRP \$48

Bloom with beauty in our Flower Crystal and Enamel Stud Earrings. Delicate 6mm studs made in 18K gold vermeil with a single crystal center and white enamel flower petals. A nature-inspired treat for your ears. Packaged in our signature glass bottle.