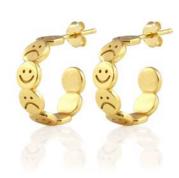

### HAPPY & SAD HOOP EARRINGS \$28 MSRP \$68

Feel all your feelings with our Happy and Sad Hoop Earrings. 15mm hoops in 18K gold vermeil (solid sterling silver with 18K gold plating), featuring alternating happy and sad faces. Mix and match your mood with these fun hoops. Packaged in our signature glass bottle.

Gold: E822-G