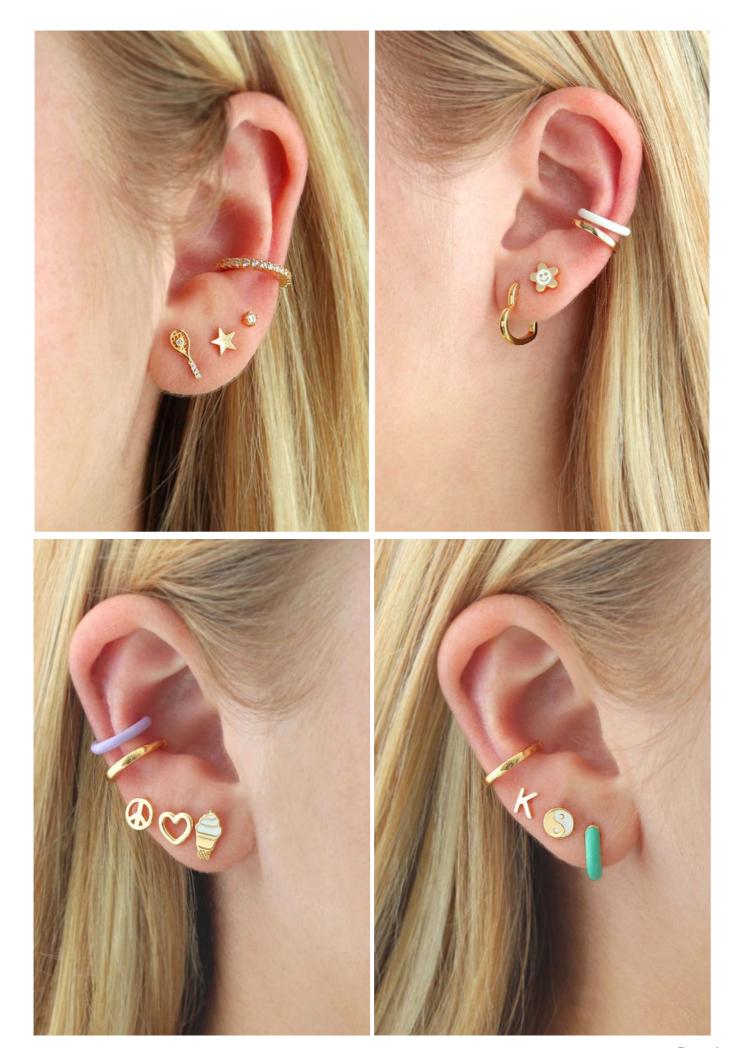

### SAFETY PIN ENAMEL HOOPS \$28 MSRP \$68

Add a touch of edgy charm to your style with our Safety Pin Enamel Hoop Earrings. These earrings feature a safety pin design with vibrant enamel details. Made in 18K gold vermeil, they measure 22mm in length. Available in black, red, and green enamel and now turquoise, pink and white! These earrings are a fun and versatile addition to your accessory collection. Packaged in our signature glass bottle.

### HAPPY & SAD HOOP EARRINGS \$28 MSRP \$68

Feel all your feelings with our Happy and Sad Hoop Earrings. 15mm hoops in 18K gold vermeil (solid sterling silver with 18K gold plating), featuring alternating happy and sad faces. Mix and match your mood with these fun hoops. Packaged in our signature glass bottle.

## WHITE ENAMEL CHILL PILL BRACELET \$34 MSRP \$68

Our Chill Pill Bracelet serves up an extra dose of chill and the perfect pop of color. Wear as needed, no prescription required.

Chill pill bracelet charm measures 0.6 inches. Pill is cast in sterling silver and plated with 18K gold and enameled. Gold filled or sterling silver drawn cable chain. Adjustable length 6-7.5 inches with a lobster style clasp.