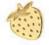

#### STRAWBERRY STUD EARRINGS \$17 MSRP \$43

Sweeten your style with our Strawberry Stud Earrings. Measuring 7mm, they are crafted in 18K gold vermeil, available in gold or silver. These sweet studs are a delightful accessory, perfect for adding a fun and charming touch to any outfit. Packaged in our signature glass bottle.

Gold: E825-G | SIlver: E825-S

\$19 MSRP \$48

Bloom with beauty in our Flower Crystal and Enamel Stud Earrings. Delicate 6mm studs made in 18K gold vermeil with a single crystal center and white enamel flower petals. A nature-inspired treat for your ears. Packaged in our signature glass bottle.