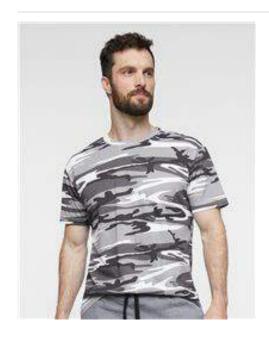

## Code Five - Adult Camo Tee - 3907

- 4.5 oz./yd², 100% combed ring-spun cotton printed jersey
- Urban Woodland is sewn with 100% cotton thread
- Ribbed collar
- Shoulder-to-shoulder self-fabric back neck tape
- Side seams
- Double needle sleeves and bottom hem
- Easy Tear™ label