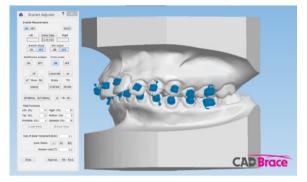

## STEP 3.

Receive your computer designed, digitally manufactured CAD Brace matrix tray ready for indirect bonding in only 7 days!

- Software is supplied to check the setup and customised treament simulation. When bracket placement is performed by us digitally you can easily see the completed setup. You can also fine tune the bracket placement to your liking and see the simulated result of the bracket placement. You then then send the case back to us digitally for transfer (matrix) tray manufacture
- Intraoral scan compatible. Impressions also accepted
- The 2 part matrix custom delivery tray is easily used with light cure or chemical cure adhesives.