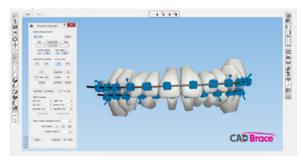

## STEP 3.

Receive your computer designed, digitally manufactured CAD Brace matrix tray ready for indirect bonding in only 7 days!

- Software is supplied to check the setup and customised treament simulation. When bracket placement is performed by us digitally you can easily see the completed setup. You can also fine tune the bracket placement to your liking and see the simulated result of the bracket placement. You then then send the case back to us digitally for transfer (matrix) tray manufacture
- Intraoral scan compatible. Impressions also accepted
- The 2 part matrix custom delivery tray is easily used with light cure or chemical cure adhesives.