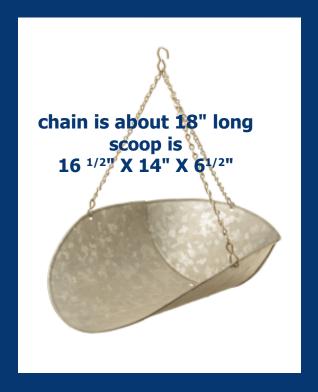

## HANGING SCOOPS OR PANS

Two types of attachments for your hanging scales.

The pan is stainless steel for wet or where more sanitary environments are required.

The scoop is galvanized steel for more industrial usage.

Both are heavy duty and long lasting.