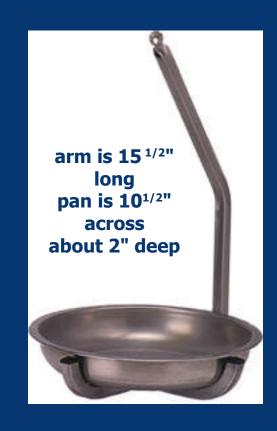

## HANGING SCOOPS OR PANS

Two types of attachments for your hanging scales.

The pan is stainless steel for wet or where more sanitary environments are required.

The scoop is galvanized steel for more industrial usage.

Both are heavy duty and long lasting.