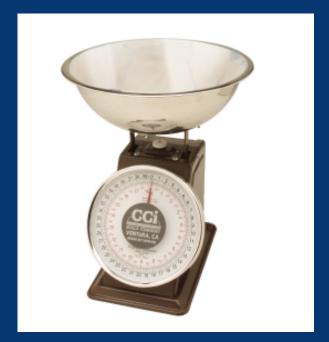

## CCi's Produce Scale

These scales fit nicely in the produce section of your local supermarkets.

They are quickly replacing the hanging scales used in the past!

They are more consumer friendly and have been accepted by the disabled as much easier to use.

5 quart stainless steel bowl approximately 4" deep, 11 1/2" across

11" stainless steel pan approximately 2" deep, 10 1/2" across