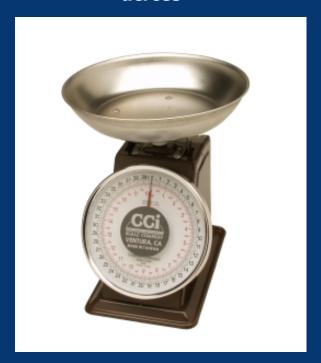

## CCi's Produce Scale

These scales fit nicely in the produce section of your local supermarkets.

They are quickly replacing the hanging scales used in the past!

They are more consumer friendly and have been accepted by the disabled as much easier to use.

5 quart stainless steel bowl approximately 4" deep, 11 1/2" across

11" stainless steel pan approximately 2" deep, 10 1/2" across