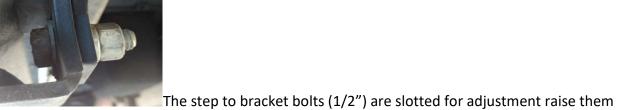

Number on bracket (Fig 1)

Bracket location on truck

1 2 3 4

The step rail bolt go's in the step as shown bolt head through bracket on step rail

or lower them to your liking then tighten the bolts