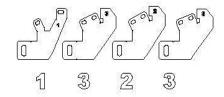

## S/I Step Install

2014-2018 Toyota Tundra Double Cab

You get 4 brackets per side. Bracket's have numbers on them (see placement pic for the brackets location) (Fig 1). Brackets uses a 8mm bolt to hold them in place on the truck two per bracket. Bolt brackets in place making brackets finger tight. Hang step from brackets use the  $\frac{1}{2}$  bolts provided leaving them a little loose as well. After the step is hung tighten the bracket to the body (8mm).

Number on bracket (Fig 1)

Bracket location on truck

1 2 3 4

The step rail bolt go's in the step as shown bolt head through bracket on step rail

or lower them to your liking then tighten the bolts