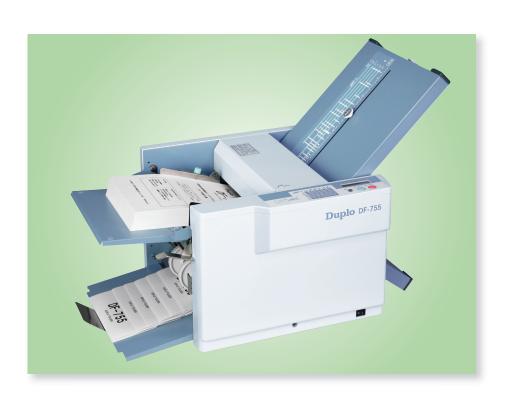

# **Manual Setting Folder**

Affordable Folding at Your Fingertips

The DF-755 Folder is convenient, easy to use, and designed with the budget conscious in mind. Featuring the same performance and reliability of Duplo's automatic models, the DF-755 is compact and affordable in price.

User-friendly, the DF-755 quickly folds a variety of paper sizes and types up to 120 sheets per minute. Whether the application is a letter, flyer, brochure, or billing statement, the setup is simple. Two easy-to-follow charts indicate where to position each fold stopper for six popular folds.

For non-standard paper lengths and custom folds, fine-tune adjustment knobs enable the user to make minor adjustments to achieve the desired fold.

A 4-digit LCD counter and a 500sheet feed tray capacity ensure nonstop folding. A tray tension control makes feeding a wide range of stocks up to 80 lbs. quick and easy. Additionally, the DF-755 is capable of cross folding with no additional parts or adjustments. This machine is the ideal folding solution for any office environment, school, or church.