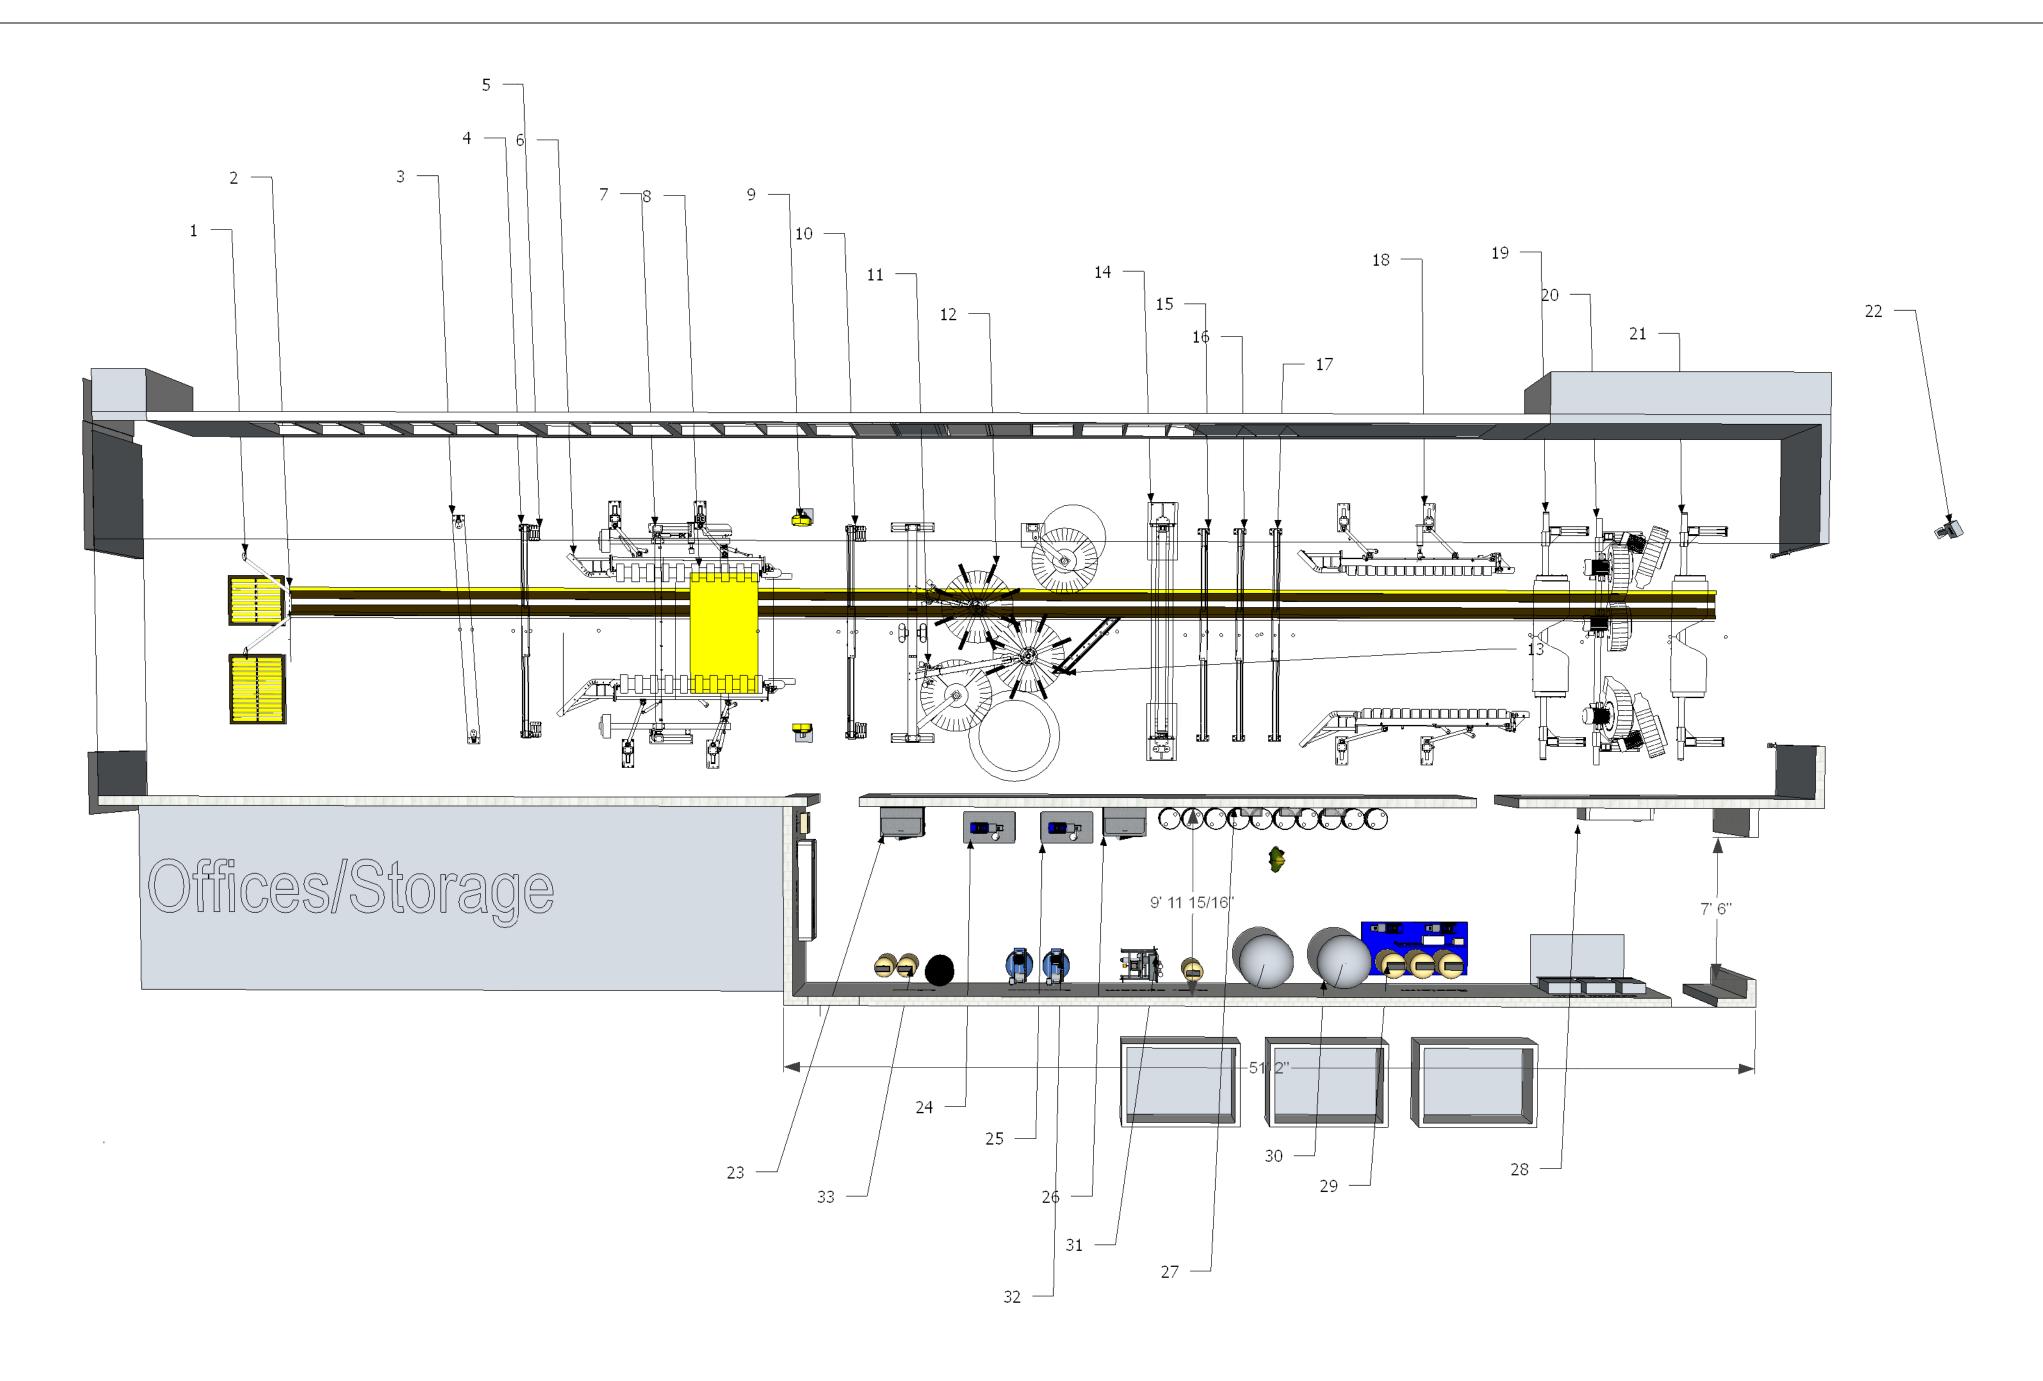

| 1  | Correlator         | 17 Spot free rinse               |
|----|--------------------|----------------------------------|
| 2  | 85' conveyor       | 18 Dura shiner tire shine        |
| 3  | Entrance eyes      | 19 Blowers                       |
| 4  | Presoak            | 20 Blowers                       |
| 5  | Chemical tire Appl | 21 Blowers                       |
| 6  | Wheelscrubbers     | 22 Wait/Go sign                  |
| 7  | Top Wheel          | 23 Prep pump                     |
| 8  | Tri foam           | 24 Hydraulic power pack #1       |
| 9  | Dura blasters      | 25 Hydraulic Power Pack #2       |
| 10 | Sudzer             | 26 HP pump                       |
| 11 | Low side washers   | 27 Hydraflex Chemical dispensing |
| 12 | Gyro Wraparounds   | 28 Motor Control Center #1       |
| 13 |                    | 29 Reclaim system                |
| 14 | Dura jet HP arch   | 30 RO storage                    |
| 15 |                    | 31 RO production                 |
| 16 | Clear coat         | 32 Air compressors               |