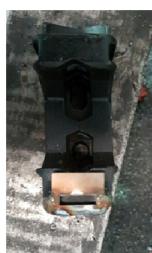

#### Trash Guard Includes:

1x Trash Guard 2x M10 Nyloc Nut 1x Back Plate Holder 2x M10 Washer 1x U-Bolt

#### Step 1:

Pull out the top corners and one side holder of the trash guard using pliers

#### Step 2:

Slide the Trash Guard onto the adaptor and push the side holder back into position using a hammer to create a snug fit.

#### Step 3:

Fit the U-Bolt and holder plate and tighten.

\*Point/ Lynch pin can be inserted with trash guard fitted