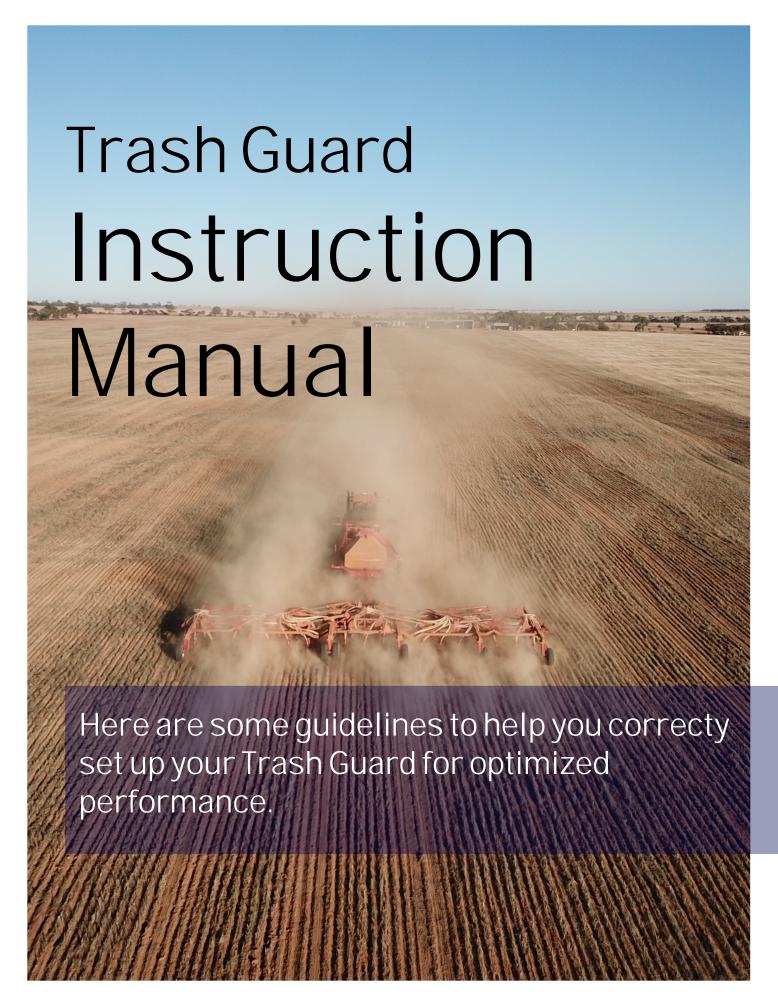

#### Step 1:

Pull out the top corners and one side holder of the trash guard using pliers

#### Step 2:

Slide the Trash Guard onto the adaptor and push the side holder back into position using a hammer to create a snug fit.