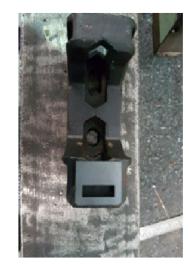

#### Trash Guard Includes:

1x Trash Guard 2x M10 Nyloc Nut 1x Back Plate Holder 2x M10 Washer 1x U-Bolt

#### Step 1:

Pull out the top corners and one side holder of the trash guard using pliers

#### Step 2:

Slide the Trash Guard onto the adaptor and push the side holder back into position using a hammer to create a snug fit.

#### Step 3:

Fit the U-Bolt and holder plate and tighten.

\*Point/ Lynch pin can be inserted with trash guard fitted