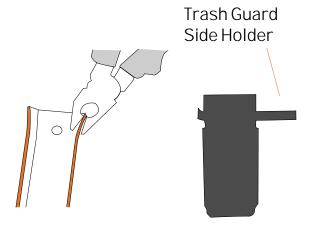

#### Step 2:

Slide the Trash Guard onto the adaptor and push the side holder back into position using a hammer to create a snug fit.

#### Step 3:

Fit the U-Bolt and holder plate and tighten.

\*Point/ Lynch pin can be inserted with trash guard fitted