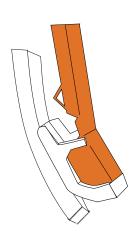

#### Step 3:

Fit the U-Bolt and holder plate and tighten.

\*Point/ Lynch pin can be inserted with trash guard fitted