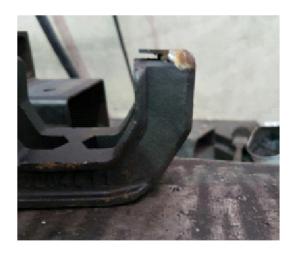

## Upgrade

There has recently been an update to the trash guard design.

There needs to be a 'holder' welded to the front of the Slot Mate adaptor to hold the bottom tip of the trash guard in place.

### Step 5:

This also allows the trash guard to be tightened properly, and will give the guard rigid strength necessary to prevent bending, breaking and slipping out of position.

If you have any questions about installing your Trash Guard, please do not hesitate to give us a call on **08 9354 1111** 