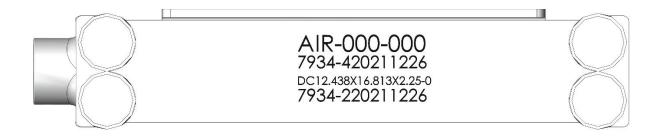

TO PROCESS YOUR WARRANTY CLAIM, THE FOLLOWING PHOTOS ARE REQUIRED, ALONG WITH THE DEALERSHIP THE ITEM WAS PURCHASED FROM AND THE SALES ORDER NUMBER IF AVAILABLE

Dealership: Sales Order:

Photo of the Header