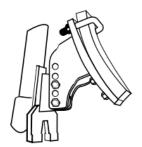

### 1 x Point Boot Kit Includes:

1 x Tyne Frame 1 x Adaptor

1 x Backshoot 1 x Lynch Pin

1 x U-Bolt 1 x Slot Mate Point

2 x M12 x 45 Bolt 2 x 1/2 x 2 3/4 Bolt

4 x M12 Nyloc Nut 2 x 1/2 Nyloc Nut