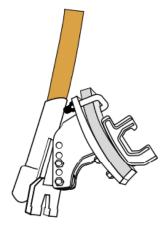

## Step 4:

Insert the seed hose into the backshoot and tyne frame. If you are using hose adaptors fix the adaptors into the backshoot first and then insert the seed hose.