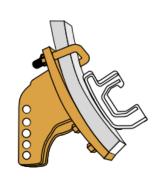

## Step 3:

After determining your desired closer plate height and angle (see options 1&2) fix the backshoot to the tyne frame and fasten using the nuts and bolts provided.

## Option 1:

#### Standard Angle

 Recommended for dry, sandy or lighter soils.

### Option 2:

Tilt Back Angle

 Recommended for heavy or wet soils.