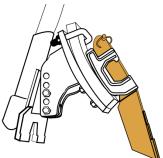

# Step 5:

Insert your point into the adaptor and use the lynch pin provided to keep the point in place.

If you have any questions about installing your Point Boot Kit please do not hesitate to give us a call on **08 9354 1111** 