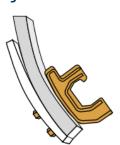

### Step 1:

Attach the adaptor to the tyne using the main bolts

### Step 2:

Attach the tyne frame to the tyne using the main 2 bolts. Tighten the nuts and then fasten the U-bolt to the top for additional support. **Do not tighten the U-bolt before the main bolts.** 