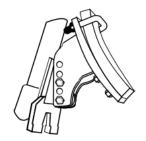

### 1 x Point Boot Kit Includes:

1 x Tyne Frame 1 x Adaptor

1 x Backshoot 1 x Lynch Pin

1 x U-Bolt 1 x Slot Mate Point

2 x M12 x 45 Bolt 2 x 1/2 x 2 3/4 Bolt

4 x M12 Nyloc Nut 2 x 1/2 Nyloc Nut