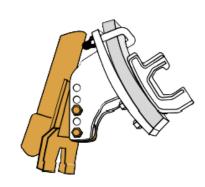

## Step 4:

Insert the seed hose into the backshoot and tyne frame. If you are using hose adaptors fix the adaptors into the backshoot first and then insert the seed hose.

# Step 5:

Insert your point into the adaptor and use the lynch pin provided to keep the point in place.

If you have any questions about installing your Point Boot Kit please do not hesitate to give us a call on **08 9354 1111** 