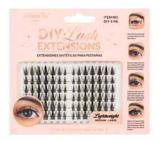

# DIY Lash Extensions Display

**DIY-1-SM**Small-Medium I 8mm to 14mm

DIY-1-ML
Medium-Large | 10mm to 16mm

DIY-4-SM Small-Medium I 8mm to 14mm

DIY-4-ML
Medium-Large | 10mm to 16mm

DIY-7-SM Small-Medium I 8mm to 14mm

DIY-7-ML
Medium-Large | 10mm to 16mm

**DIY-9-SM**Small-Medium I 8mm to 14mm

DIY-9-ML
Medium-Large | 10mm to 16mm

DIY-11-SM Small-Medium | 8mm to 14mm

Create a unique and versatile lash combo with these DIY Lash Extensions by Amorus. This collection is designed to customize your style for any occasion. Each cluster features high quality faux mink and extra comfortable band for up to 10 uses.