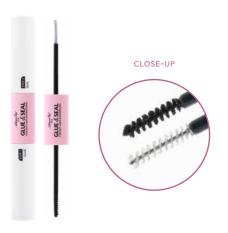

## CO-GNSD

# DIY Lash Extensions | Glue&Seal

The Glue & Seal system is a perfect match for the Amorus DIY Lash Extensions, ensuring a long-lasting effect with a non-sticky and mess-free formula.

Easy to apply / comfortable / long lasting / cruelty-free