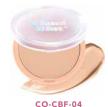

## CO-CBFD

## Cloud Blur Matte Balm Foundation

QUANTITY

Units per display 3 dozens Per master case 4 displays

VARIANT

DISPLAY

Per inner box 12 dozens Per master case 24 dozens The Cloud Blur Matte Balm Foundation by Amorus will provide you with an even and buildable texture. With its easy-to-blend and patch-free formula you will enjoy the flexibility of a balm texture and the coverage for a smooth canvas.

Creamy smooth formula / full coverage / matte finish / paraben-free / cruelty-free

CO-CBF-01 Natural Fair

CO-CBF-02 Soft Fair

CO-CBF-03 Ivory

Almond

Buff Beige

Light Umber