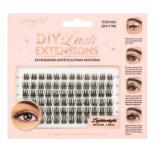

# **DIY-DISPLAY**

# DIY Lash Extensions Display

**DIY-1-SM**Small-Medium I 8mm to 14mm

DIY-1-ML
Medium-Large | 10mm to 16mm

DIY-4-SM Small-Medium I 8mm to 14mm

DIY-4-ML
Medium-Large | 10mm to 16mm

DIY-7-SM Small-Medium I 8mm to 14mm

DIY-7-ML
Medium-Large | 10mm to 16mm

**DIY-9-SM**Small-Medium I 8mm to 14mm

DIY-9-ML
Medium-Large | 10mm to 16mm

DIY-11-SM Small-Medium | 8mm to 14mm

Create a unique and versatile lash combo with these DIY Lash Extensions by Amorus. This collection is designed to customize your style for any occasion. Each cluster features high quality faux mink and extra comfortable band for up to 10 uses.

See all small-medium and medium-large lash styles starting on page 99.

DISPLAY QUANTITY

Per inner box 3 dozens
Per master case 12 dozens

Display dimensions: 60 cm (W) x 179 cm (H) Thickness: 1.2"

Bottom diameter: 60 cm x 30cm Weight: 47 lbs