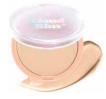

## CO-CBFD

## Cloud Blur Matte Balm Foundation

QUANTITY

Units per display 3 dozens Per master case 4 displays

VARIANT

DISPLAY

Per inner box 12 dozens Per master case 24 dozens The Cloud Blur Matte Balm Foundation by Amorus will provide you with an even and buildable texture. With its easy-to-blend and patch-free formula you will enjoy the flexibility of a balm texture and the coverage for a smooth canvas.

Creamy smooth formula / full coverage / matte finish / paraben-free / cruelty-free

CO-CBF-01 Natural Fair

CO-CBF-02 Soft Fair

CO-CBF-03 Ivory

Almond

Buff Beige

Light Umber