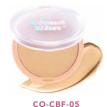

## CO-CBFD

## Cloud Blur Matte Balm Foundation

QUANTITY

Units per display 3 dozens Per master case 4 displays

VARIANT

DISPLAY

Per inner box 12 dozens Per master case 24 dozens The Cloud Blur Matte Balm Foundation by Amorus will provide you with an even and buildable texture. With its easy-to-blend and patch-free formula you will enjoy the flexibility of a balm texture and the coverage for a smooth canvas.

Creamy smooth formula / full coverage / matte finish / paraben-free / cruelty-free

CO-CBF-01 Natural Fair

CO-CBF-02 Soft Fair

CO-CBF-03 Ivory

Almond

Buff Beige

Light Umber