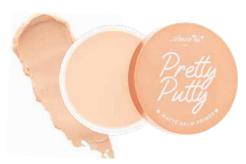

## CO-PPMD

# Pretty Putty Matte Primer

This putty will create the perfect base for your favorite foundation to go on smoothly. Make your skin stay matte and minimize the appearance of your pores.

Silky smooth / poreless matte finish / long lasting / paraben-free / cruelty-free

DISPLAY

Units per display Per master case 2 dozens 12 displays