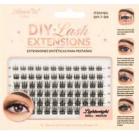

# **DIY-DISPLAY**

# DIY Lash Extensions Display

**DIY-1-SM**Small-Medium I 8mm to 14mm

DIY-1-ML
Medium-Large | 10mm to 16mm

DIY-4-SM Small-Medium I 8mm to 14mm

DIY-4-ML
Medium-Large | 10mm to 16mm

DIY-7-SM Small-Medium I 8mm to 14mm

DIY-7-ML
Medium-Large | 10mm to 16mm

**DIY-9-SM**Small-Medium I 8mm to 14mm

DIY-9-ML
Medium-Large | 10mm to 16mm

DIY-11-SM Small-Medium | 8mm to 14mm

Create a unique and versatile lash combo with these DIY Lash Extensions by Amorus. This collection is designed to customize your style for any occasion. Each cluster features high quality faux mink and extra comfortable band for up to 10 uses.

See all small-medium and medium-large lash styles starting on page 99.

DISPLAY QUANTITY

Per inner box 3 dozens
Per master case 12 dozens

Display dimensions: 60 cm (W) x 179 cm (H) Thickness: 1.2"

Bottom diameter: 60 cm x 30cm Weight: 47 lbs

All lashes should fit perfectly on the metal display stand.