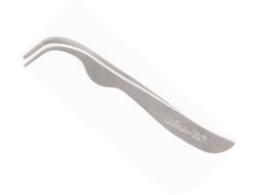

### LAN-03

# Lash Extension Applicator

This Curved Tip Lash Extension Applicator by Amorus is ideal for precise, professional-looking lash extensions at home. Designed for your comfort with beginner-friendly shape and easy-to-clean stainless steel. It's a perfect match for Amorus DIY Lash Extensions.

Easy to use / ideal for extensions / comfortable grip / stainless steel / cruelty-free