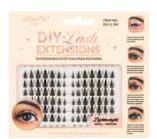

# DIY Lash Extensions Display

**DIY-1-SM**Small-Medium I 8mm to 14mm

DIY-1-ML
Medium-Large | 10mm to 16mm

DIY-4-SM Small-Medium I 8mm to 14mm

DIY-4-ML
Medium-Large | 10mm to 16mm

DIY-7-SM Small-Medium I 8mm to 14mm

DIY-7-ML
Medium-Large | 10mm to 16mm

**DIY-9-SM**Small-Medium I 8mm to 14mm

DIY-9-ML
Medium-Large | 10mm to 16mm

DIY-11-SM Small-Medium | 8mm to 14mm

Create a unique and versatile lash combo with these DIY Lash Extensions by Amorus. This collection is designed to customize your style for any occasion. Each cluster features high quality faux mink and extra comfortable band for up to 10 uses.