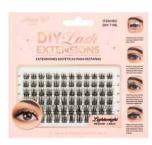

# **DIY-DISPLAY**

# DIY Lash Extensions Display

**DIY-1-SM**Small-Medium I 8mm to 14mm

DIY-1-ML
Medium-Large | 10mm to 16mm

DIY-4-SM Small-Medium I 8mm to 14mm

DIY-4-ML
Medium-Large | 10mm to 16mm

DIY-7-SM Small-Medium I 8mm to 14mm

DIY-7-ML
Medium-Large | 10mm to 16mm

**DIY-9-SM**Small-Medium I 8mm to 14mm

DIY-9-ML
Medium-Large | 10mm to 16mm

DIY-11-SM Small-Medium | 8mm to 14mm

Create a unique and versatile lash combo with these DIY Lash Extensions by Amorus. This collection is designed to customize your style for any occasion. Each cluster features high quality faux mink and extra comfortable band for up to 10 uses.

See all small-medium and medium-large lash styles starting on page 99.

DISPLAY QUANTITY

Per inner box 3 dozens
Per master case 12 dozens

Display dimensions: 60 cm (W) x 179 cm (H) Thickness: 1.2"

Bottom diameter: 60 cm x 30cm Weight: 47 lbs

All lashes should fit perfectly on the metal display stand.