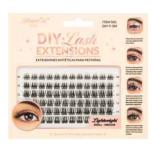

# **DIY-DISPLAY**

# DIY Lash Extensions Display

**DIY-1-SM**Small-Medium I 8mm to 14mm

DIY-1-ML
Medium-Large | 10mm to 16mm

DIY-4-SM Small-Medium I 8mm to 14mm

DIY-4-ML
Medium-Large | 10mm to 16mm

DIY-7-SM Small-Medium I 8mm to 14mm

DIY-7-ML
Medium-Large | 10mm to 16mm

**DIY-9-SM**Small-Medium I 8mm to 14mm

DIY-9-ML
Medium-Large | 10mm to 16mm

DIY-11-SM Small-Medium | 8mm to 14mm

Create a unique and versatile lash combo with these DIY Lash Extensions by Amorus. This collection is designed to customize your style for any occasion. Each cluster features high quality faux mink and extra comfortable band for up to 10 uses.

See all small-medium and medium-large lash styles starting on page 99.

DISPLAY QUANTITY

Per inner box 3 dozens
Per master case 12 dozens

Display dimensions: 60 cm (W) x 179 cm (H) Thickness: 1.2"

Bottom diameter: 60 cm x 30cm Weight: 47 lbs

All lashes should fit perfectly on the metal display stand.