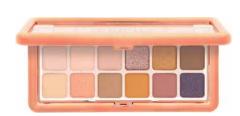

# CO-NCESD

# Coquette Nude Pressed Pigment Palette

This 12-shade pressed pigment nude palette will keep you company on any occasion. With its versatile color range and pocket size it will be the perfect addition for your on-the-go looks.

 $12\ shades\ /\ silky\ smooth\ /\ blendable\ /\ buildable\ /\ travel-friendly\ /\ highly-color\ payoff\ /\ cruelty-free$ 