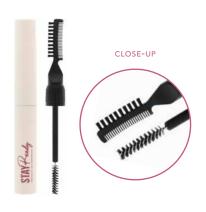

# CO-SRBD

# Stay Ready Brow Hold Gel

Achieve flawless eyebrows with Stay Ready fix brow gel by Amorus. Its double-ended applicator simplifies shaping and setting, providing long-lasting hold all day.

Sculpt & hold / long lasting / 2 combs in 1 / matte clear finish / cruelty-free