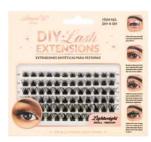

# DIY Lash Extensions Display

**DIY-1-SM**Small-Medium I 8mm to 14mm

DIY-1-ML
Medium-Large | 10mm to 16mm

DIY-4-SM Small-Medium I 8mm to 14mm

DIY-4-ML
Medium-Large | 10mm to 16mm

DIY-7-SM Small-Medium I 8mm to 14mm

DIY-7-ML
Medium-Large | 10mm to 16mm

**DIY-9-SM**Small-Medium I 8mm to 14mm

DIY-9-ML
Medium-Large | 10mm to 16mm

DIY-11-SM Small-Medium | 8mm to 14mm

Create a unique and versatile lash combo with these DIY Lash Extensions by Amorus. This collection is designed to customize your style for any occasion. Each cluster features high quality faux mink and extra comfortable band for up to 10 uses.