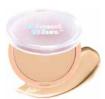

## CO-CBFD

## Cloud Blur Matte Balm Foundation

QUANTITY

Units per display 3 dozens Per master case 4 displays

VARIANT

DISPLAY

Per inner box 12 dozens Per master case 24 dozens The Cloud Blur Matte Balm Foundation by Amorus will provide you with an even and buildable texture. With its easy-to-blend and patch-free formula you will enjoy the flexibility of a balm texture and the coverage for a smooth canvas.

Creamy smooth formula / full coverage / matte finish / paraben-free / cruelty-free

CO-CBF-01 Natural Fair

CO-CBF-02 Soft Fair

CO-CBF-03 Ivory

Almond

Buff Beige

Light Umber