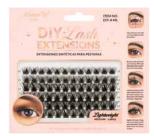

# **DIY-DISPLAY**

# DIY Lash Extensions Display

**DIY-1-SM**Small-Medium I 8mm to 14mm

DIY-1-ML
Medium-Large | 10mm to 16mm

DIY-4-SM Small-Medium I 8mm to 14mm

DIY-4-ML
Medium-Large | 10mm to 16mm

DIY-7-SM Small-Medium I 8mm to 14mm

DIY-7-ML
Medium-Large | 10mm to 16mm

**DIY-9-SM**Small-Medium I 8mm to 14mm

DIY-9-ML
Medium-Large | 10mm to 16mm

DIY-11-SM Small-Medium | 8mm to 14mm

Create a unique and versatile lash combo with these DIY Lash Extensions by Amorus. This collection is designed to customize your style for any occasion. Each cluster features high quality faux mink and extra comfortable band for up to 10 uses.

See all small-medium and medium-large lash styles starting on page 99.

DISPLAY QUANTITY

Per inner box 3 dozens
Per master case 12 dozens

Display dimensions: 60 cm (W) x 179 cm (H) Thickness: 1.2"

Bottom diameter: 60 cm x 30cm Weight: 47 lbs

All lashes should fit perfectly on the metal display stand.