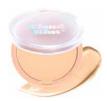

## CO-CBFD

## Cloud Blur Matte Balm Foundation

QUANTITY

Units per display 3 dozens Per master case 4 displays

VARIANT

DISPLAY

Per inner box 12 dozens Per master case 24 dozens The Cloud Blur Matte Balm Foundation by Amorus will provide you with an even and buildable texture. With its easy-to-blend and patch-free formula you will enjoy the flexibility of a balm texture and the coverage for a smooth canvas.

Creamy smooth formula / full coverage / matte finish / paraben-free / cruelty-free

CO-CBF-01 Natural Fair

CO-CBF-02 Soft Fair

CO-CBF-03 Ivory

Almond

Buff Beige

Light Umber