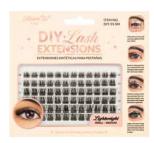

# **DIY-DISPLAY**

# DIY Lash Extensions Display

**DIY-1-SM**Small-Medium I 8mm to 14mm

DIY-1-ML
Medium-Large | 10mm to 16mm

DIY-4-SM Small-Medium I 8mm to 14mm

DIY-4-ML
Medium-Large | 10mm to 16mm

DIY-7-SM Small-Medium I 8mm to 14mm

DIY-7-ML
Medium-Large | 10mm to 16mm

**DIY-9-SM**Small-Medium I 8mm to 14mm

DIY-9-ML
Medium-Large | 10mm to 16mm

DIY-11-SM Small-Medium | 8mm to 14mm

Create a unique and versatile lash combo with these DIY Lash Extensions by Amorus. This collection is designed to customize your style for any occasion. Each cluster features high quality faux mink and extra comfortable band for up to 10 uses.

See all small-medium and medium-large lash styles starting on page 99.

DISPLAY QUANTITY

Per inner box 3 dozens
Per master case 12 dozens

Display dimensions: 60 cm (W) x 179 cm (H) Thickness: 1.2"

Bottom diameter: 60 cm x 30cm Weight: 47 lbs