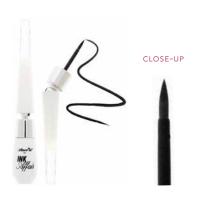

# Ink Affair | Super Black Angled Felt Tip Liner

Get ready to add some serious glam to your look with Ink Affair Super Black Angled Felt Tip Liner by Amorus. With its unique angled cap, you can achieve total range control for a flawless finish.

Super black / long lasting / waterproof / matte finish / cruelty-free