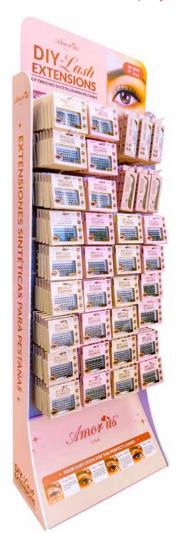

# **DIY-DISPLAY**

# DIY Lash Extensions Display

**DIY-1-SM**Small-Medium I 8mm to 14mm

DIY-1-ML
Medium-Large | 10mm to 16mm

DIY-4-SM Small-Medium I 8mm to 14mm

DIY-4-ML
Medium-Large | 10mm to 16mm

DIY-7-SM Small-Medium I 8mm to 14mm

DIY-7-ML
Medium-Large | 10mm to 16mm

**DIY-9-SM**Small-Medium I 8mm to 14mm

DIY-9-ML
Medium-Large | 10mm to 16mm

DIY-11-SM Small-Medium | 8mm to 14mm

Create a unique and versatile lash combo with these DIY Lash Extensions by Amorus. This collection is designed to customize your style for any occasion. Each cluster features high quality faux mink and extra comfortable band for up to 10 uses.

See all small-medium and medium-large lash styles starting on page 99.

DISPLAY QUANTITY

Per inner box 3 dozens
Per master case 12 dozens

Display dimensions: 60 cm (W) x 179 cm (H) Thickness: 1.2"

Bottom diameter: 60 cm x 30cm Weight: 47 lbs

All lashes should fit perfectly on the metal display stand.